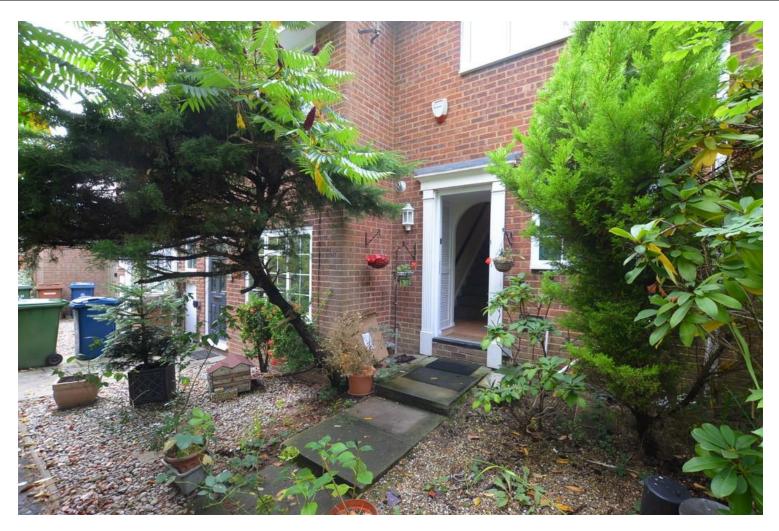

## **Property Summary**

GROUND FLOOR **1ST FLOOR** APPROX. FLOOR APPROX. FLOOR AREA 285 SQ.FT. AREA 285 SQ.FT. (26.5 SQ.M.) TOTAL APPROX. FLOOR AREA 570 SQ.FT. (53.0 SQ.M.)

(26.5 SQ.M.)

- Terraced house
- Two double bedrooms
- Fitted kitchen
- Reception
- Rear Garden
- Front Garden
- Family bathroom
- Fitted wardrobes
- Off Willows close
- Available immediately