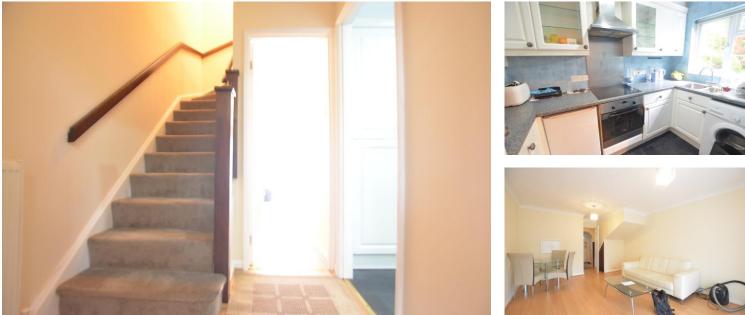

## **Property Summary**

GROUND FLOOR **1ST FLOOR** APPROX. FLOOR APPROX. FLOOR AREA 285 SQ.FT. AREA 285 SQ.FT. (26.5 SQ.M.) TOTAL APPROX. FLOOR AREA 570 SQ.FT. (53.0 SQ.M.)

(26.5 SQ.M.)

- Terraced house
- Two double bedrooms
- Fitted kitchen
- Reception
- Rear Garden
- Front Garden
- Family bathroom
- Fitted wardrobes
- Off Willows close
- Available immediately