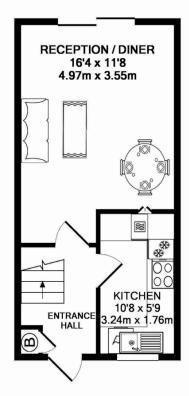

## **Property Summary**

GROUND FLOOR **1ST FLOOR** APPROX. FLOOR APPROX. FLOOR AREA 285 SQ.FT. AREA 285 SQ.FT. (26.5 SQ.M.) TOTAL APPROX. FLOOR AREA 570 SQ.FT. (53.0 SQ.M.)

(26.5 SQ.M.)

- Terraced house
- Two double bedrooms
- Fitted kitchen
- Reception
- Rear Garden
- Front Garden
- Family bathroom
- Fitted wardrobes
- Off Willows close
- Available immediately