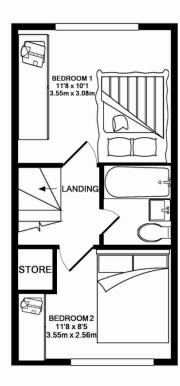

## **Property Summary**

GROUND FLOOR **1ST FLOOR** APPROX. FLOOR APPROX. FLOOR AREA 285 SQ.FT. AREA 285 SQ.FT. (26.5 SQ.M.) TOTAL APPROX. FLOOR AREA 570 SQ.FT. (53.0 SQ.M.)

(26.5 SQ.M.)

- Terraced house
- Two double bedrooms
- Fitted kitchen
- Reception
- Rear Garden
- Front Garden
- Family bathroom
- Fitted wardrobes
- Off Willows close
- Available immediately