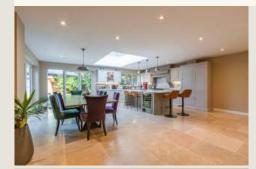

Spacious Living & Open-Plan Kitchen: Two expansive living rooms, complemented by a generous open-plan kitchen and dining area. The kitchen is equipped to the highest standards, featuring a skylight that fills the space with natural light and an open layout perfect for modern living.