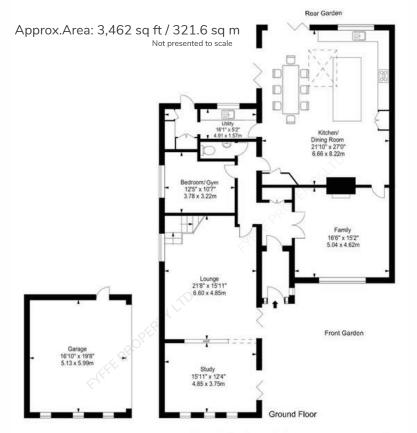

## Dartnell Park Road, West Byfleet, KT14

- 2 reception lounges
- · 1 Dining area with open-plan kitchen
- 1 study room
- 4 hedrooms
- 1 walk-in closet
- · 2 bathrooms plus 1 quest toilet
- · Large Utility
- · Detached double garage
- Front yard, front garden and rear garden
- · EPC rate: D
- Freehold

Every effort has been made to ensure accuracy; however, all measu and intended for illustrative purpose only. There is not presented to: