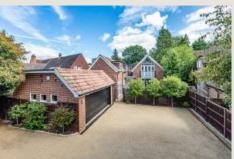

**Detached Garage with Studio Conversion Potential:** Recently built, with a pitched roof, electricity, water, and drainage already installed. This space can be easily converted into a detached studio, perfect for a home office, gym, or quest accommodation.

Ample Parking: In addition to the double garage, the gated front yard, featuring resin flooring, provides parking space for multiple cars.

This rare gem combines luxury, privacy, and flexibility, making it the perfect home for those seeking a property with both character and potential. Don't miss out on the opportunity to make this dream home yours.