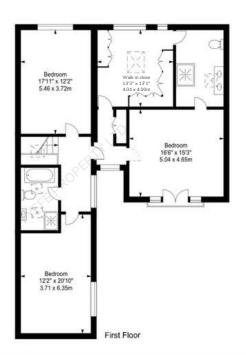

Exceptional Renovation: Renovated recently with top-tier specifications.

Luxurious and Flexible Living Options: The top floor has been transformed into a luxurious and private master suite, featuring a spacious bathroom and a generously sized walk-in closet, a rare feature in the market.

This versatile space can easily be converted back into two sizable bedrooms and two well-appointed bathrooms, offering the potential to transform the property into a 5-bedroom, 3-bathroom (4-toilet) home. This provides exceptional flexibility to meet your evolving needs and preferences.

## Dartnell Park Road, West Byfleet, KT14

- 2 reception lounges
- · 1 Dining area with open-plan kitchen
- 1 study room
- 4 hedrooms
- 1 walk-in closet
- · 2 bathrooms plus 1 quest toilet
- · Large Utility
- · Detached double garage
- Front yard, front garden and rear garden
- · EPC rate: D
- Freehold