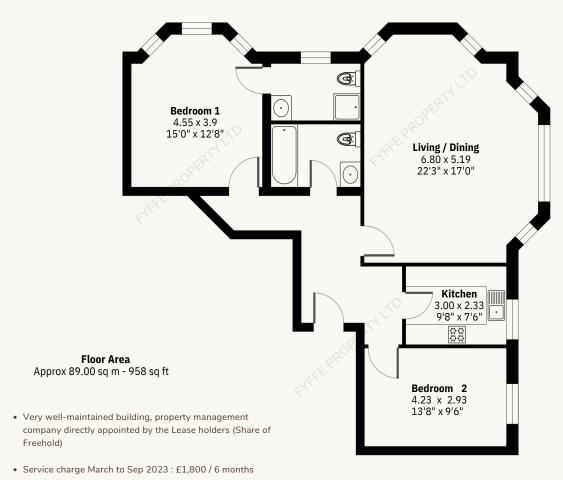

## Nevern Mansion Earl's Court SW5 9TL

- Long Lease 986 years remaining, Share of Freehold
- EPC rate C
- · Excellent condition
- High ceiling
- 2 generously sized bedrooms
- 2 contemporary recent renovated bathrooms
- · Victorian features
- · Grand common lobby with residents' private access
- Lift
- Unfurinished