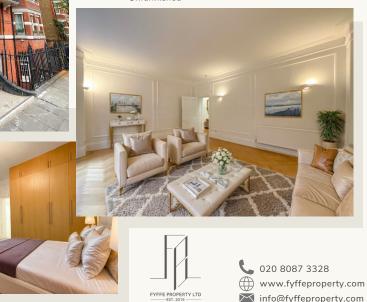

Introducing a spacious 2-bedroom apartment that is a Victorian gem. Prestigiously situated in a prime location with a long lease and a share of freehold.

Convenience is at your doorstep with 2 stations nearby: Earl's Court station a short 5-minute walk away and West Kensington Station a 10minute walk

This apartment features high ceilings, a contemporary interior, while retaining its original Victoria charm. Boasts two generously sized bedrooms, including a modern ensuite in the master bedroom, a spacious lounge.

This half-basement flat is a unique and comfortable living space that offers both a cozy atmosphere and plenty of natural light and ventilation.

The recent contemporary renovations have revitalised the two bathrooms, infusing them with a modern aesthetic and luxurious finishes. Don't miss out on the chance to embrace the best of city living with this exceptional property.

## Nevern Mansion Earl's Court SW5 9TL

- Long Lease 986 years remaining, Share of Freehold
- EPC rate C
- · Excellent condition
- High ceiling
- 2 generously sized bedrooms
- 2 contemporary recent renovated bathrooms
- · Victorian features
- · Grand common lobby with residents' private access
- Lift
- Unfurinished