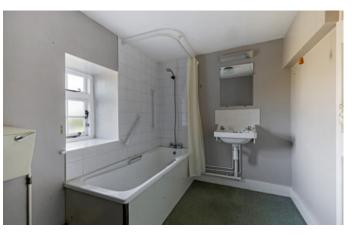

### 1 Grovelands

3 Double bedrooms | Sitting room | Dining room | Kitchen | Boot room Pantry | Ground floor bathroom | Period granary Off road parking and generous garden mostly lawn.

## 2 Grovelands

3 Double bedrooms | Sitting room | Kitchen/dining room | Ground floor bathroom Rear porch and storerooms | Greenhouse | Garage | Wendy house Off road parking and garden with former vegetable plot.