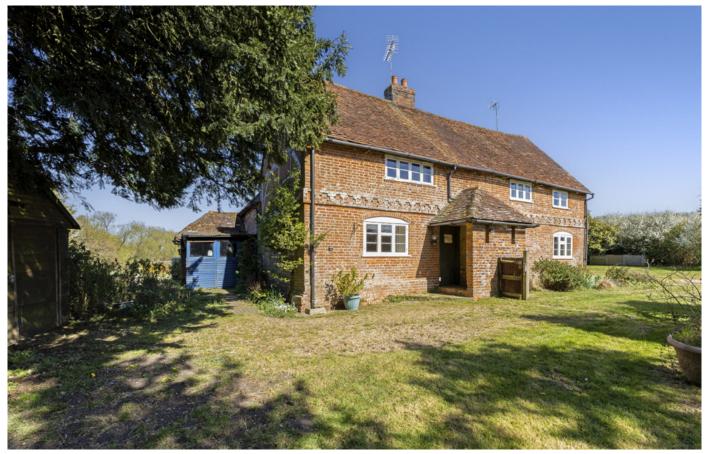

## 1 & 2 GROVELANDS COTTAGES Gravel Hill Road, Bentley, GU10 5JD

# 1 & 2 GROVELANDS COTTAGES

Gravel Hill Road, Bentley, GU10 5JD

An attractive pair of Grade II listed semi-detached cottages set back off a country lane with views of beautiful countryside and the meandering River Wey

## **1&2 GROVELANDS COTTAGES**

The Grade II Listed properties are believed to be dated from the 16th century with later additions and with mellow red brick elevations under a tiled roof and some exposed timber framing inside to each cottage adding to the character. Both cottages are habitable having been rented for many years but would benefit from modernisation.