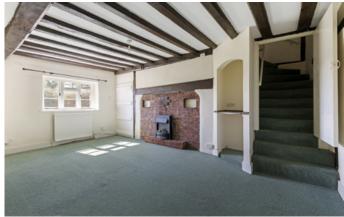

### 1 Grovelands

3 Double bedrooms | Sitting room | Dining room | Kitchen | Boot room Pantry | Ground floor bathroom | Period granary Off road parking and generous garden mostly lawn.

## 2 Grovelands

3 Double bedrooms | Sitting room | Kitchen/dining room | Ground floor bathroom Rear porch and storerooms | Greenhouse | Garage | Wendy house Off road parking and garden with former vegetable plot.

## **1&2 GROVELANDS COTTAGES**

The Grade II Listed properties are believed to be dated from the 16th century with later additions and with mellow red brick elevations under a tiled roof and some exposed timber framing inside to each cottage adding to the character. Both cottages are habitable having been rented for many years but would benefit from modernisation.