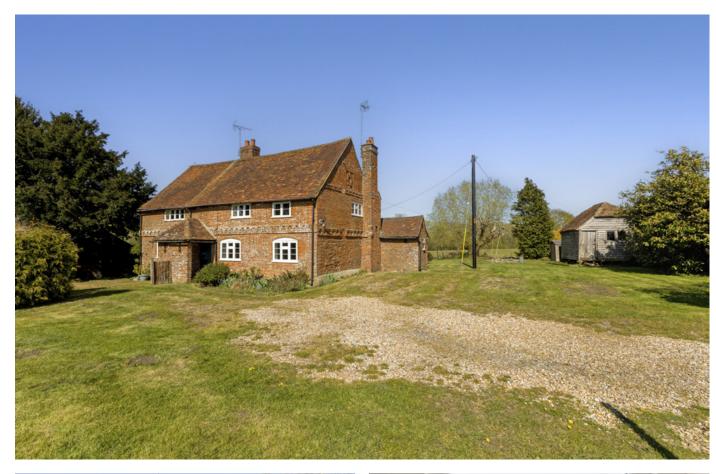

### 1 Grovelands

3 Double bedrooms | Sitting room | Dining room | Kitchen | Boot room Pantry | Ground floor bathroom | Period granary Off road parking and generous garden mostly lawn.

## 2 Grovelands

3 Double bedrooms | Sitting room | Kitchen/dining room | Ground floor bathroom Rear porch and storerooms | Greenhouse | Garage | Wendy house Off road parking and garden with former vegetable plot.

#### Gardens in all about 0.46 of an acre (0.185 hectare).

Farnham 3.2 miles Alton 6.8 miles Guildford 13.8 miles Guildford 13.8 miles Train stations at Alton, Bentley and Farnham (Mileages are approximate)