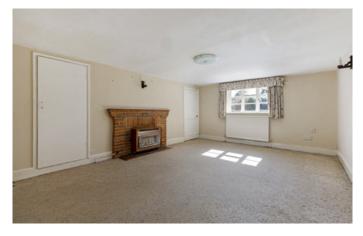

### 1 Grovelands

3 Double bedrooms | Sitting room | Dining room | Kitchen | Boot room Pantry | Ground floor bathroom | Period granary Off road parking and generous garden mostly lawn.

## 2 Grovelands

3 Double bedrooms | Sitting room | Kitchen/dining room | Ground floor bathroom Rear porch and storerooms | Greenhouse | Garage | Wendy house Off road parking and garden with former vegetable plot.

## **1&2 GROVELANDS COTTAGES**

The Grade II Listed properties are believed to be dated from the 16th century with later additions and with mellow red brick elevations under a tiled roof and some exposed timber framing inside to each cottage adding to the character. Both cottages are habitable having been rented for many years but would benefit from modernisation.