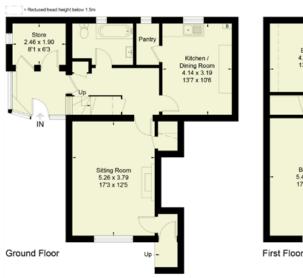

## 2 Grovelands

3 Double bedrooms | Sitting room | Kitchen/dining room | Ground floor bathroom Rear porch and storerooms | Greenhouse | Garage | Wendy house Off road parking and garden with former vegetable plot.

In all about 2,653 sq. ft (246.5 sq m)