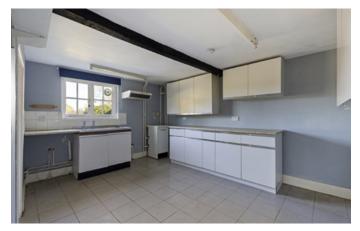

### 1 Grovelands

3 Double bedrooms | Sitting room | Dining room | Kitchen | Boot room Pantry | Ground floor bathroom | Period granary Off road parking and generous garden mostly lawn.

## **1&2 GROVELANDS COTTAGES**

The Grade II Listed properties are believed to be dated from the 16th century with later additions and with mellow red brick elevations under a tiled roof and some exposed timber framing inside to each cottage adding to the character. Both cottages are habitable having been rented for many years but would benefit from modernisation.