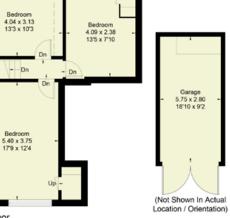

## 2 Grovelands

3 Double bedrooms | Sitting room | Kitchen/dining room | Ground floor bathroom Rear porch and storerooms | Greenhouse | Garage | Wendy house Off road parking and garden with former vegetable plot.

NB: These particulars are as at April 2025. Photographs Sept 2024 and April 2025.

2 Grovelands Cottages - Approximate Floor Area Main House = 119.6 sq m / 1287 sq ft Garage = 16.1 sq m / 173 sq ft Not to scale. For identification purposes only.