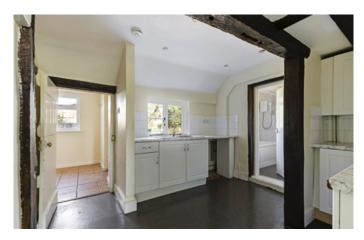

### 1 Grovelands

3 Double bedrooms | Sitting room | Dining room | Kitchen | Boot room Pantry | Ground floor bathroom | Period granary Off road parking and generous garden mostly lawn.

## 2 Grovelands

3 Double bedrooms | Sitting room | Kitchen/dining room | Ground floor bathroom Rear porch and storerooms | Greenhouse | Garage | Wendy house Off road parking and garden with former vegetable plot.

## **1&2 GROVELANDS COTTAGES**

The Grade II Listed properties are believed to be dated from the 16th century with later additions and with mellow red brick elevations under a tiled roof and some exposed timber framing inside to each cottage adding to the character. Both cottages are habitable having been rented for many years but would benefit from modernisation.