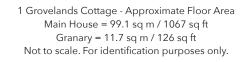

### 1 Grovelands

3 Double bedrooms | Sitting room | Dining room | Kitchen | Boot room Pantry | Ground floor bathroom | Period granary Off road parking and generous garden mostly lawn.

In all about 2,653 sq. ft (246.5 sq m)