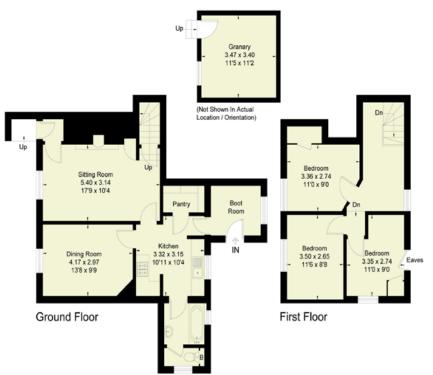

### 1 Grovelands

3 Double bedrooms | Sitting room | Dining room | Kitchen | Boot room Pantry | Ground floor bathroom | Period granary Off road parking and generous garden mostly lawn.

In all about 2,653 sq. ft (246.5 sq m)