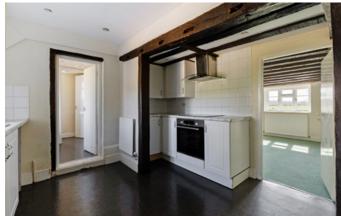

## 2 Grovelands

3 Double bedrooms | Sitting room | Kitchen/dining room | Ground floor bathroom Rear porch and storerooms | Greenhouse | Garage | Wendy house Off road parking and garden with former vegetable plot.

## **1&2 GROVELANDS COTTAGES**

The Grade II Listed properties are believed to be dated from the 16th century with later additions and with mellow red brick elevations under a tiled roof and some exposed timber framing inside to each cottage adding to the character. Both cottages are habitable having been rented for many years but would benefit from modernisation.