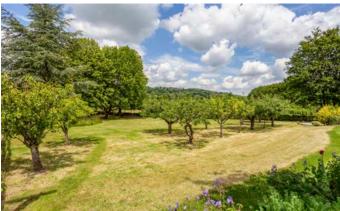

## **OUTSIDE**

The garden and grounds will appeal to any gardening enthusiast and are well stocked, landscaped and arranged around the property. A wide paved terrace provides a great outdoor entertaining space with a countryside backdrop and views over fields and to the Hangers. The lawns stretch beyond and host beautiful borders bursting with colour, providing a natural English country garden. Much of the garden is enclosed by mature hedges, but with plenty of mature shrubs and a wonderful vegetable garden. In the outer garden / orchard there are some lovely trees including a blue cedar, horse chestnut, willow, walnut, cherry and fruit trees underplanted with spring bulbs. A seasonal pond provides a natural wildlife habitat in all the garden is about 0.85 acre (0.345 ha).