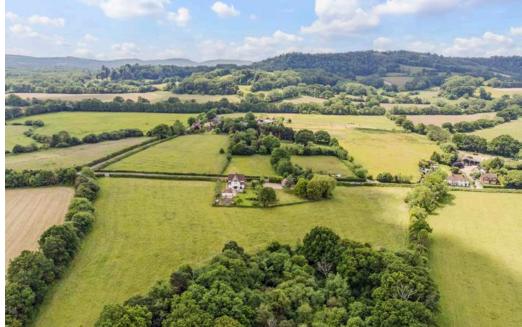

#### LOCATION

Set back off the road between Hawkley and Liss in the heart of the South Downs National Park, Brickfields is positioned within its own garden and grounds with farmland on three sides and approached through electric wooden gates over a gravel drive. The local village of Liss is nearby with local shops, pubs and a station. Hawkley also has a popular country pub and active village community. More extensive amenities are available nearby at Petersfield. The surrounding rural landscape has remained largely unaltered over many centuries with an extensive network of local lanes, footpaths and bridleways provide amazing walks and cycling routes, ideal for any country/ outdoor enthusiasts. The A3 with trunk road connections is within 5 minutes' drive meaning the larger centres of Guildford, Portsmouth (with ferry services) and Winchester via A31/A272 are within reasonable driving distance, as are the creeks and inlets of the South Coast. There are well regarded state and private schools in the region, including Bedales, Churcher's and TPS at Petersfield, Highfield and Bohunt at Liphook.