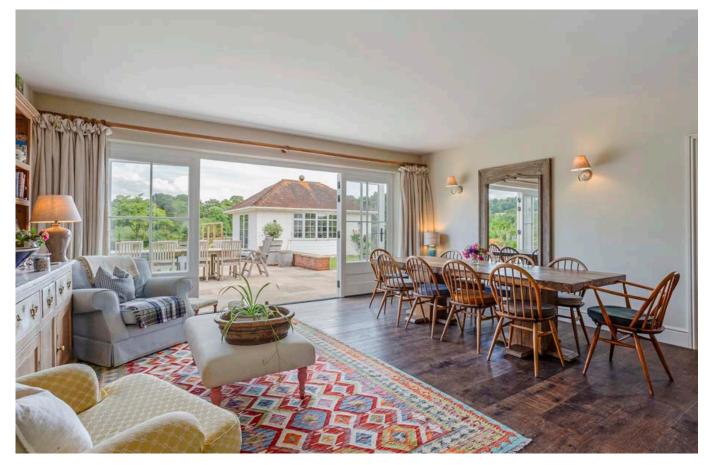

### **BRICKFIELDS**

Brickfields is a recently modernised detached house in a lovely rural location with some quite exceptional views over surrounding countryside. The house has been renovated and extended in the last 4 years to provide a character home fit for the 21st century with excellent modern living space. At the heart of the house lies an open plan kitchen/dining/living room with French doors bringing the rear terrace into play for alfresco dining. The hall gives an instant feeling of space on entering the house and leads into the well-proportioned drawing room with log burner. There is also a study on the ground floor. Upstairs all four double bedrooms have wonderful country views, the main bedroom boasts a natural panorama over fields to the rear which sweep towards the Hawkley hangers in the distance. The bathrooms are all updated and contemporary with an ensuite shower room to the main bedroom. Outside is a useful Studio building currently used as a home office with approved planning permission for guest accommodation and bathroom. Overall, a special home ideal for anyone with outdoor, country or gardening interests surrounded by a beautiful well stocked and landscaped garden.