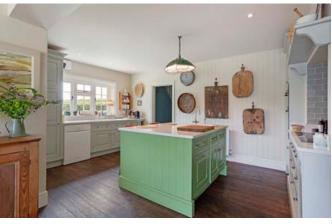

#### Accommodation

Entrance hall | Drawing room | Study/snug
Wonderful open plan kitchen/breakfast/living room with french doors
to terrace | Utility room | Cloakroom

Main bedroom with ensuite shower room and dressing area 3 further double bedrooms | Family bathroom

### **BRICKFIELDS**

Brickfields is a recently modernised detached house in a lovely rural location with some quite exceptional views over surrounding countryside. The house has been renovated and extended in the last 4 years to provide a character home fit for the 21st century with excellent modern living space. At the heart of the house lies an open plan kitchen/dining/living room with French doors bringing the rear terrace into play for alfresco dining. The hall gives an instant feeling of space on entering the house and leads into the well-proportioned drawing room with log burner. There is also a study on the ground floor. Upstairs all four double bedrooms have wonderful country views, the main bedroom boasts a natural panorama over fields to the rear which sweep towards the Hawkley hangers in the distance. The bathrooms are all updated and contemporary with an ensuite shower room to the main bedroom. Outside is a useful Studio building currently used as a home office with approved planning permission for guest accommodation and bathroom. Overall, a special home ideal for anyone with outdoor, country or gardening interests surrounded by a beautiful well stocked and landscaped garden.