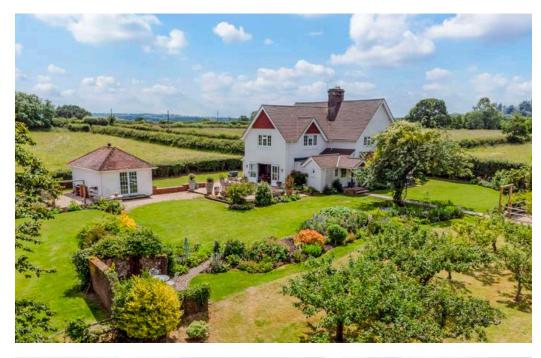

### **BRICKFIELDS**

Brickfields is a recently modernised detached house in a lovely rural location with some quite exceptional views over surrounding countryside. The house has been renovated and extended in the last 4 years to provide a character home fit for the 21st century with excellent modern living space. At the heart of the house lies an open plan kitchen/dining/living room with French doors bringing the rear terrace into play for alfresco dining. The hall gives an instant feeling of space on entering the house and leads into the well-proportioned drawing room with log burner. There is also a study on the ground floor. Upstairs all four double bedrooms have wonderful country views, the main bedroom boasts a natural panorama over fields to the rear which sweep towards the Hawkley hangers in the distance. The bathrooms are all updated and contemporary with an ensuite shower room to the main bedroom. Outside is a useful Studio building currently used as a home office with approved planning permission for guest accommodation and bathroom. Overall, a special home ideal for anyone with outdoor, country or gardening interests surrounded by a beautiful well stocked and landscaped garden.

## **OUTSIDE**

The garden and grounds will appeal to any gardening enthusiast and are well stocked, landscaped and arranged around the property. A wide paved terrace provides a great outdoor entertaining space with a countryside backdrop and views over fields and to the Hangers. The lawns stretch beyond and host beautiful borders bursting with colour, providing a natural English country garden. Much of the garden is enclosed by mature hedges, but with plenty of mature shrubs and a wonderful vegetable garden. In the outer garden / orchard there are some lovely trees including a blue cedar, horse chestnut, willow, walnut, cherry and fruit trees underplanted with spring bulbs. A seasonal pond provides a natural wildlife habitat in all the garden is about 0.85 acre (0.345 ha).