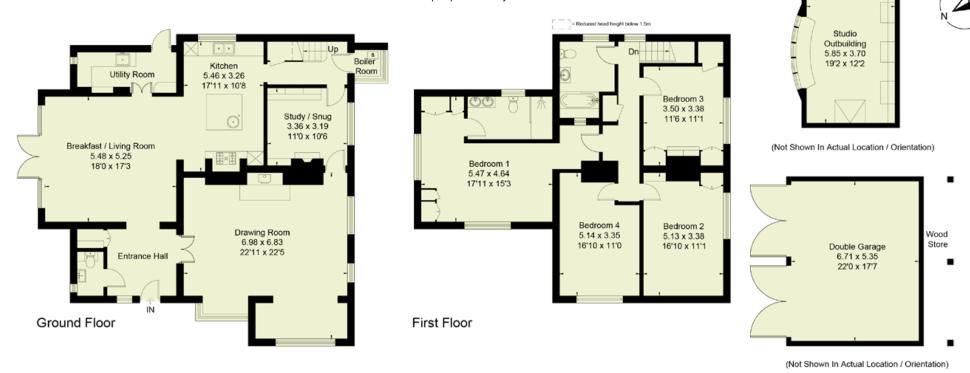

#### Accommodation

Entrance hall | Drawing room | Study/snug
Wonderful open plan kitchen/breakfast/living room with french doors
to terrace | Utility room | Cloakroom

Main bedroom with ensuite shower room and dressing area 3 further double bedrooms | Family bathroom

#### **Selling Agent**

BCM Wilson Hill

4 Lavant Street, Petersfield, Hampshire GU32 3EW

t: 01730 262600

e: petersfield@bcmwilsonhill.co.uk

NB: Details and photographs dated June 2024.

Approximate Floor Area Main House = 239.7 sq m / 2580 sq ft Outbuildings = 58.6 sq m / 631 sq ftTotal = 298.3 sg m / 3211 sg ftNot to scale. For identification purposes only.