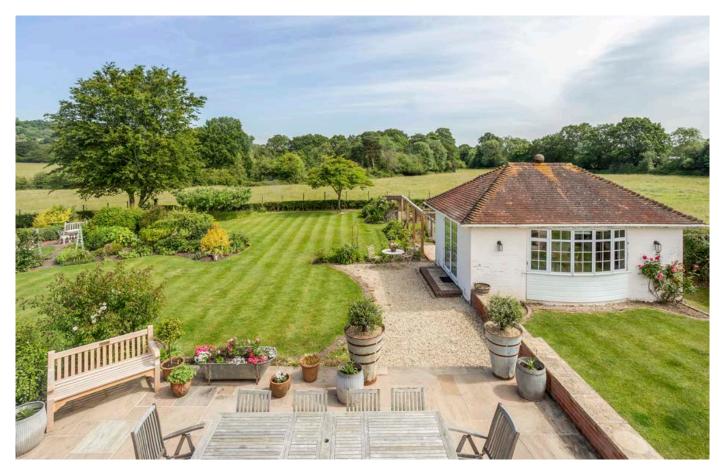

Studio outbuilding for home office or scope for guest space
Double barn garage and attic store | Kitchen garden
Garden, orchard and grounds in all about 0.86 of an acre (0.345 ha)
Countryside views | Within the South Downs National Park

## **OUTSIDE**

The garden and grounds will appeal to any gardening enthusiast and are well stocked, landscaped and arranged around the property. A wide paved terrace provides a great outdoor entertaining space with a countryside backdrop and views over fields and to the Hangers. The lawns stretch beyond and host beautiful borders bursting with colour, providing a natural English country garden. Much of the garden is enclosed by mature hedges, but with plenty of mature shrubs and a wonderful vegetable garden. In the outer garden / orchard there are some lovely trees including a blue cedar, horse chestnut, willow, walnut, cherry and fruit trees underplanted with spring bulbs. A seasonal pond provides a natural wildlife habitat in all the garden is about 0.85 acre (0.345 ha).