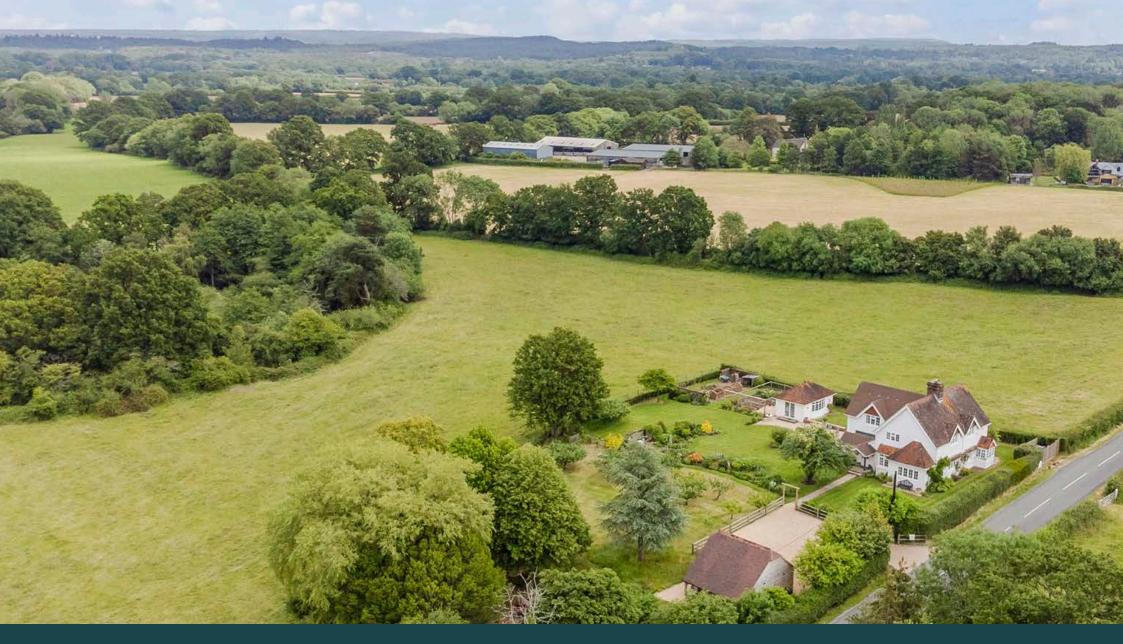

### **BRICKFIELDS**

Brickfields is a recently modernised detached house in a lovely rural location with some quite exceptional views over surrounding countryside. The house has been renovated and extended in the last 4 years to provide a character home fit for the 21st century with excellent modern living space. At the heart of the house lies an open plan kitchen/dining/living room with French doors bringing the rear terrace into play for alfresco dining. The hall gives an instant feeling of space on entering the house and leads into the well-proportioned drawing room with log burner. There is also a study on the ground floor. Upstairs all four double bedrooms have wonderful country views, the main bedroom boasts a natural panorama over fields to the rear which sweep towards the Hawkley hangers in the distance. The bathrooms are all updated and contemporary with an ensuite shower room to the main bedroom. Outside is a useful Studio building currently used as a home office with approved planning permission for guest accommodation and bathroom. Overall, a special home ideal for anyone with outdoor, country or gardening interests surrounded by a beautiful well stocked and landscaped garden.

#### LOCATION

Set back off the road between Hawkley and Liss in the heart of the South Downs National Park, Brickfields is positioned within its own garden and grounds with farmland on three sides and approached through electric wooden gates over a gravel drive. The local village of Liss is nearby with local shops, pubs and a station. Hawkley also has a popular country pub and active village community. More extensive amenities are available nearby at Petersfield. The surrounding rural landscape has remained largely unaltered over many centuries with an extensive network of local lanes, footpaths and bridleways provide amazing walks and cycling routes, ideal for any country/ outdoor enthusiasts. The A3 with trunk road connections is within 5 minutes' drive meaning the larger centres of Guildford, Portsmouth (with ferry services) and Winchester via A31/A272 are within reasonable driving distance, as are the creeks and inlets of the South Coast. There are well regarded state and private schools in the region, including Bedales, Churcher's and TPS at Petersfield, Highfield and Bohunt at Liphook.

## **OUTSIDE**

The garden and grounds will appeal to any gardening enthusiast and are well stocked, landscaped and arranged around the property. A wide paved terrace provides a great outdoor entertaining space with a countryside backdrop and views over fields and to the Hangers. The lawns stretch beyond and host beautiful borders bursting with colour, providing a natural English country garden. Much of the garden is enclosed by mature hedges, but with plenty of mature shrubs and a wonderful vegetable garden. In the outer garden / orchard there are some lovely trees including a blue cedar, horse chestnut, willow, walnut, cherry and fruit trees underplanted with spring bulbs. A seasonal pond provides a natural wildlife habitat in all the garden is about 0.85 acre (0.345 ha).