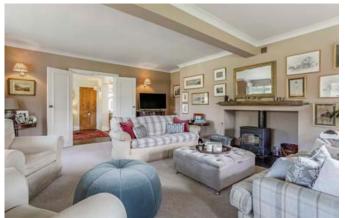

### **BRICKFIELDS**

Brickfields is a recently modernised detached house in a lovely rural location with some quite exceptional views over surrounding countryside. The house has been renovated and extended in the last 4 years to provide a character home fit for the 21st century with excellent modern living space. At the heart of the house lies an open plan kitchen/dining/living room with French doors bringing the rear terrace into play for alfresco dining. The hall gives an instant feeling of space on entering the house and leads into the well-proportioned drawing room with log burner. There is also a study on the ground floor. Upstairs all four double bedrooms have wonderful country views, the main bedroom boasts a natural panorama over fields to the rear which sweep towards the Hawkley hangers in the distance. The bathrooms are all updated and contemporary with an ensuite shower room to the main bedroom. Outside is a useful Studio building currently used as a home office with approved planning permission for guest accommodation and bathroom. Overall, a special home ideal for anyone with outdoor, country or gardening interests surrounded by a beautiful well stocked and landscaped garden.