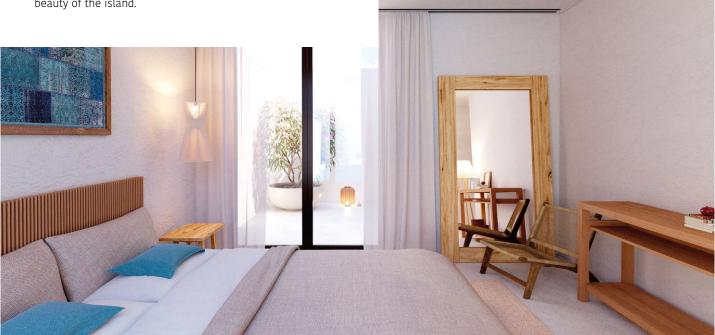

#### Villas designed for maximum comfort.

Identical in its characteristics, each villa has a living area and a patio on the groundfloor. The living area is welcoming, with a kitchenette, two bathrooms and two bedrooms, complemented by fitted wardrobes to make the most of the space. Each villa also includes a private storage room with external access, ideal for storing personal belongings while the villa is being rented out or beach equipment. On the first floor, accessible via an external staircase, there is a beautiful terrace partially covered by a wooden pergola, along with an independent guest room equipped with a private bathroom. This terrace provides additional space for relaxation, offering panoramic views of the surrounding landscape and enhanced privacy.

#### Exclusive villa.

Discover the luxury and privacy of your own villa in the prestigious Tropical Retreat. Each elegant and functional villa features a cosy living space on the ground floor with a kitchenette, two bathrooms and two bedrooms, all furnished with made-to-measure wardrobes.

The bedrooms are a haven of tranquillity with two spacious rooms, one of which has an en-suite bathroom. Both rooms are furnished with comfortable double beds and fitted wardrobes. A desk can also be added to transform one of the rooms into a versatile space, ideal for a study or reading corner. Both bathrooms, the service bathroom and the en-suite bathroom, have windows, ensuring brightness and natural ventilation.