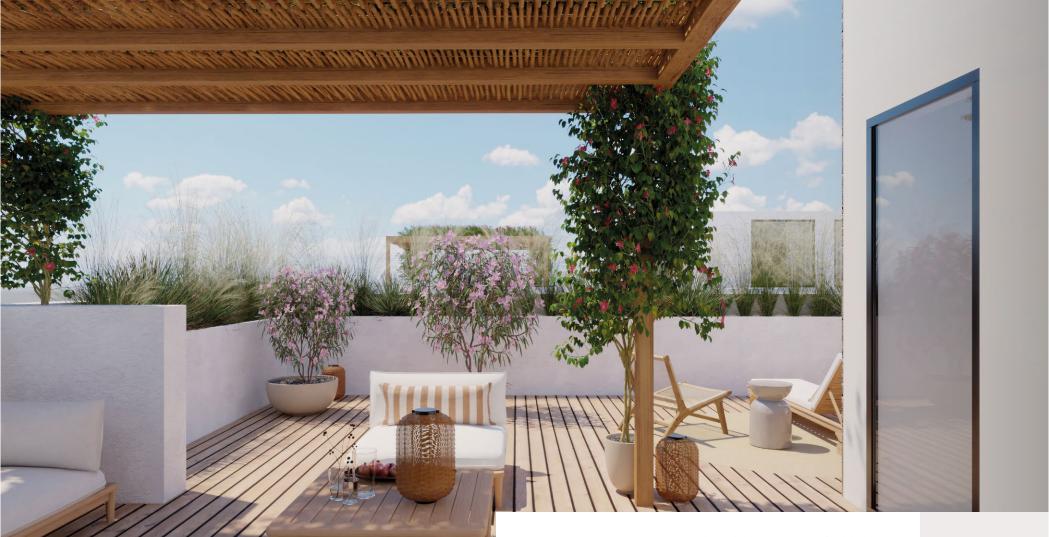

#### Private terrace: Your own corner to relax.

The most distinctive feature of these villas is the spacious living terrace of approximately 70 square metres, designed to offer maximum outdoor comfort. This large space has an elegant wooden pergola with sofas and loungers, creating an ideal corner for relaxation and privacy. Perfect for enjoyable evenings under the starry sky or simply to enjoy the tranquillity of the outdoors.

#### Relaxation and comfort with a breathtaking view.

The private terrace measuring around 70 square metres is a luxurious outdoor corner, furnished with elegant sofas and sun loungers under a wooden pergola. Here you can enjoy relaxing moments in privacy and comfort, sipping a drink or simply admiring the night sky.

#### Private terrace for the ultimate in relaxation.

Tropical Retreat's private terrace is an exclusive corner of luxury and tranquillity, uniquely designed to offer you an experience of unparalleled relaxation. This spacious outdoor area is furnished with elegant sofas and loungers, beautifully arranged under a wooden pergola to create an intimate and cosy atmosphere. Just imagine starting your day sipping a coffee as the sun rises, or spending your evenings in total tranquillity, enveloped by the gentle sea breeze and the soft lights of the terrace.