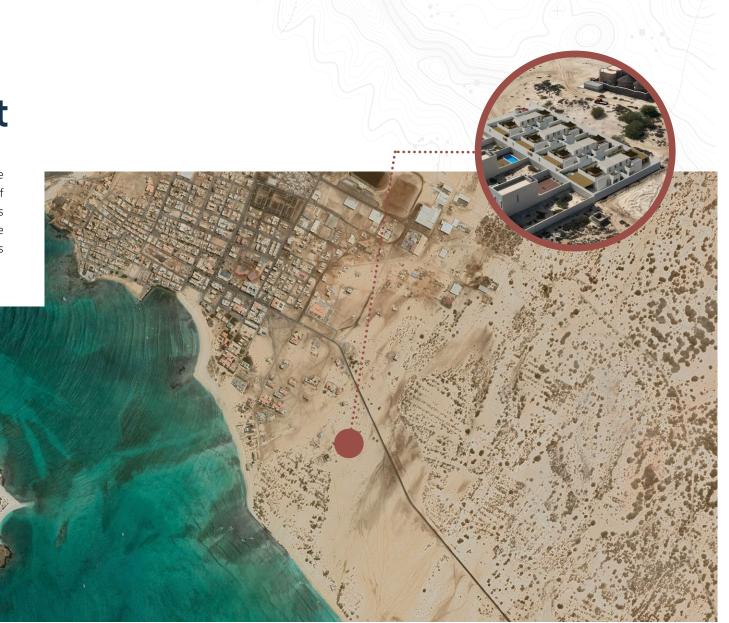

# **Tropical Retreat**

Tropical Retreat can be found in the Estoril beach area, close to the chiringuitos Agua, Bahia and Morabeza, in the town of Sal Rei. The complex is located 200 metres from the beaches and is conveniently accessible from the town centre. The villas are spread over two floors and provide large terraces that characterise their elegant design.

#### Luxurious villas for tourist use.

A unique opportunity for elegance and convenience.

Construction of this **exclusive holiday villa complex** is expected to begin in December 2024, with delivery of the buildings by December 2025. This is a **rare opportunity to invest** in a luxury property on the island of **Boa Vista**, perfect both as a personal holiday retreat and as a source of rental income.