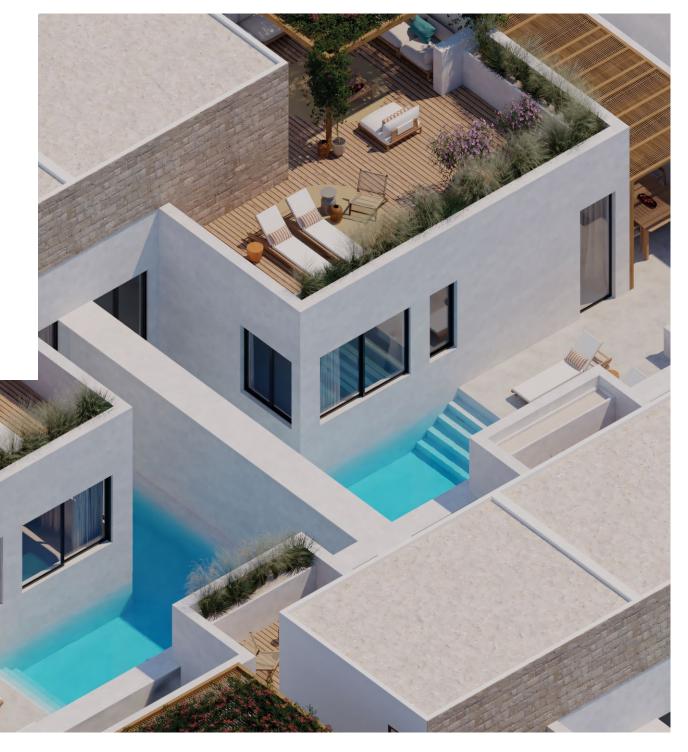

The outdoor patio and private pool are distinctive elements of each villa, offering exclusive spaces for relaxation and outdoor enjoyment. The pool is designed to deliver an experience of luxury and tranquillity, while the patio, furnished with natural elements, beckons you to enjoy the beautiful outdoors.

#### An oasis of relaxation and privacy.

Each villa has its own private pool, strategically positioned for maximum privacy and comfort. This outdoor space is designed to enjoy the Cape Verde sunshine, while providing refreshing shade for the pool and relaxation area, which is also provided with comfortable outdoor showers.

#### Villas designed for maximum comfort.

Identical in its characteristics, each villa has a living area and a patio on the groundfloor. The living area is welcoming, with a kitchenette, two bathrooms and two bedrooms, complemented by fitted wardrobes to make the most of the space. Each villa also includes a private storage room with external access, ideal for storing personal belongings while the villa is being rented out or beach equipment. On the first floor, accessible via an external staircase, there is a beautiful terrace partially covered by a wooden pergola, along with an independent guest room equipped with a private bathroom. This terrace provides additional space for relaxation, offering panoramic views of the surrounding landscape and enhanced privacy.