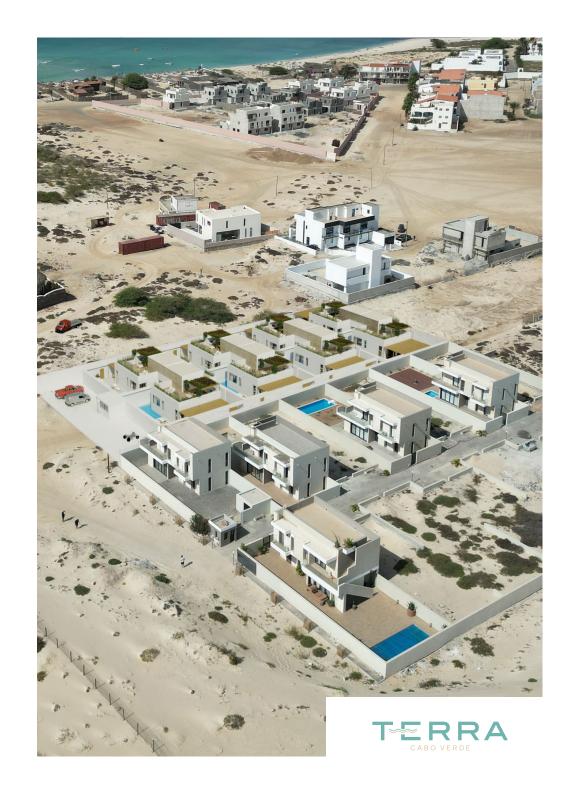

# **Tropical Retreat**

Tropical Retreat can be found in the Estoril beach area, close to the chiringuitos Agua, Bahia and Morabeza, in the town of Sal Rei. The complex is located 200 metres from the beaches and is conveniently accessible from the town centre. The villas are spread over two floors and provide large terraces that characterise their elegant design.

# The complex.

Exclusive residential complex with a private pool and scenic access.

At the entrance of our prestigious residential complex, you will find a caretaker's office, responsible for supervising the complex throughout the day. Two side pedestrian pathways will lead you to the individual villas, each equipped with an outdoor parking space, ensuring convenience and privacy.

#### An oasis of relaxation and privacy.

Each villa has its own private pool, strategically positioned for maximum privacy and comfort. This outdoor space is designed to enjoy the Cape Verde sunshine, while providing refreshing shade for the pool and relaxation area, which is also provided with comfortable outdoor showers.

#### Villas designed for maximum comfort.

Identical in its characteristics, each villa has a living area and a patio on the groundfloor. The living area is welcoming, with a kitchenette, two bathrooms and two bedrooms, complemented by fitted wardrobes to make the most of the space. Each villa also includes a private storage room with external access, ideal for storing personal belongings while the villa is being rented out or beach equipment. On the first floor, accessible via an external staircase, there is a beautiful terrace partially covered by a wooden pergola, along with an independent guest room equipped with a private bathroom. This terrace provides additional space for relaxation, offering panoramic views of the surrounding landscape and enhanced privacy.