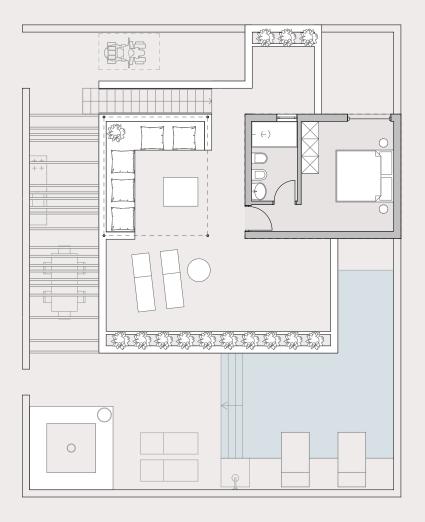

#### Villas designed for maximum comfort.

Identical in its characteristics, each villa has a living area and a patio on the groundfloor. The living area is welcoming, with a kitchenette, two bathrooms and two bedrooms, complemented by fitted wardrobes to make the most of the space. Each villa also includes a private storage room with external access, ideal for storing personal belongings while the villa is being rented out or beach equipment. On the first floor, accessible via an external staircase, there is a beautiful terrace partially covered by a wooden pergola, along with an independent guest room equipped with a private bathroom. This terrace provides additional space for relaxation, offering panoramic views of the surrounding landscape and enhanced privacy.

#### Exclusive villa.

Discover the luxury and privacy of your own villa in the prestigious Tropical Retreat. Each elegant and functional villa features a cosy living space on the ground floor with a kitchenette, two bathrooms and two bedrooms, all furnished with made-to-measure wardrobes.

Outside, the private patio is complemented by an exclusive pool, perfect for moments of relaxation. On the upper floor, a covered terrace with a wooden pergola provides additional space to enjoy the view and the climate, while an elegant master guest room, complete with a private bathroom, ensures comfort and privacy.

Each villa also includes a private storage room with external access, perfect for personal items or beach equipment. With carefully thought-out details for maximum comfort, each villa in Tropical Retreat is a true oasis of serenity and luxury.

In addition, the complex offers excellent condominium services, including a caretaker's office and a communal space available for residents, along with convenient outdoor parking for each villa.

| Туре       | Commercial<br>SQM | SUL   | SUN | Terrace | Garden |
|------------|-------------------|-------|-----|---------|--------|
| 4 room-apt | 177,2             | 121,0 | 93  | 56,5    | 112,0  |

#### **Ground floor**

THE VILLAS