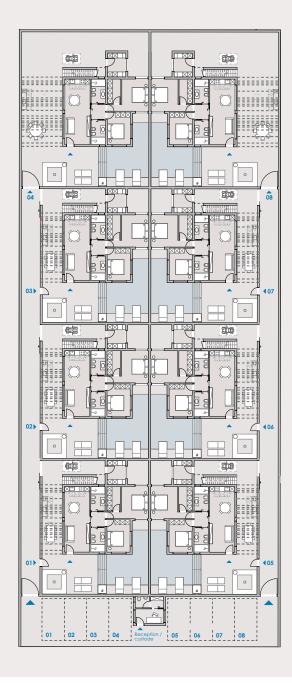

In addition, the complex offers excellent condominium services, including a caretaker's office and a communal space available for residents, along with convenient outdoor parking for each villa.

| Туре       | Commercial<br>SQM | SUL   | SUN | Terrace | Garden |
|------------|-------------------|-------|-----|---------|--------|
| 4 room-apt | 177,2             | 121,0 | 93  | 56,5    | 112,0  |

#### Villa 04 • 08

| Tipologia  | Commercial<br>SQM | SUL   | SUN  | Terrace | Garden |
|------------|-------------------|-------|------|---------|--------|
| 4 room-apt | 196,5             | 121,0 | 93,0 | 56,5    | 189,2  |

SUL = Gross floor area SUN = Net floor area

Commercial square metres = SUL + Terrace (50%) + Garden (25%)