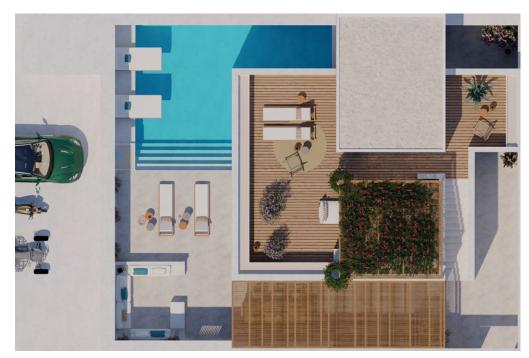

# The complex.

Exclusive residential complex with a private pool and scenic access.

At the entrance of our prestigious residential complex, you will find a caretaker's office, responsible for supervising the complex throughout the day. Two side pedestrian pathways will lead you to the individual villas, each equipped with an outdoor parking space, ensuring convenience and privacy.

#### Villas designed for maximum comfort.

Identical in its characteristics, each villa has a living area and a patio on the groundfloor. The living area is welcoming, with a kitchenette, two bathrooms and two bedrooms, complemented by fitted wardrobes to make the most of the space. Each villa also includes a private storage room with external access, ideal for storing personal belongings while the villa is being rented out or beach equipment. On the first floor, accessible via an external staircase, there is a beautiful terrace partially covered by a wooden pergola, along with an independent guest room equipped with a private bathroom. This terrace provides additional space for relaxation, offering panoramic views of the surrounding landscape and enhanced privacy.

#### Private terrace: Your own corner to relax.

The most distinctive feature of these villas is the spacious living terrace of approximately 70 square metres, designed to offer maximum outdoor comfort. This large space has an elegant wooden pergola with sofas and loungers, creating an ideal corner for relaxation and privacy. Perfect for enjoyable evenings under the starry sky or simply to enjoy the tranquillity of the outdoors.