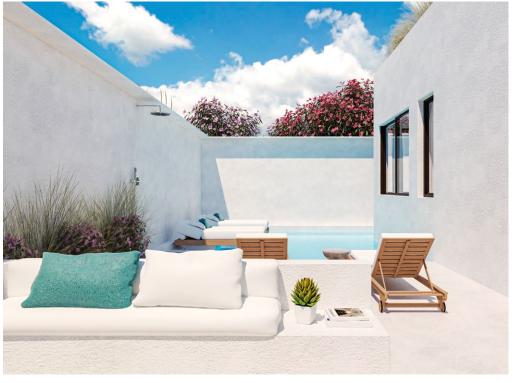

The outdoor patio and private pool are distinctive elements of each villa, offering exclusive spaces for relaxation and outdoor enjoyment. The pool is designed to deliver an experience of luxury and tranquillity, while the patio, furnished with natural elements, beckons you to enjoy the beautiful outdoors.

#### An oasis of relaxation and privacy.

Each villa has its own private pool, strategically positioned for maximum privacy and comfort. This outdoor space is designed to enjoy the Cape Verde sunshine, while providing refreshing shade for the pool and relaxation area, which is also provided with comfortable outdoor showers.

#### Private terrace: Your own corner to relax.

The most distinctive feature of these villas is the spacious living terrace of approximately 70 square metres, designed to offer maximum outdoor comfort. This large space has an elegant wooden pergola with sofas and loungers, creating an ideal corner for relaxation and privacy. Perfect for enjoyable evenings under the starry sky or simply to enjoy the tranquillity of the outdoors.

#### Relaxation and comfort with a breathtaking view.

The private terrace measuring around 70 square metres is a luxurious outdoor corner, furnished with elegant sofas and sun loungers under a wooden pergola. Here you can enjoy relaxing moments in privacy and comfort, sipping a drink or simply admiring the night sky.