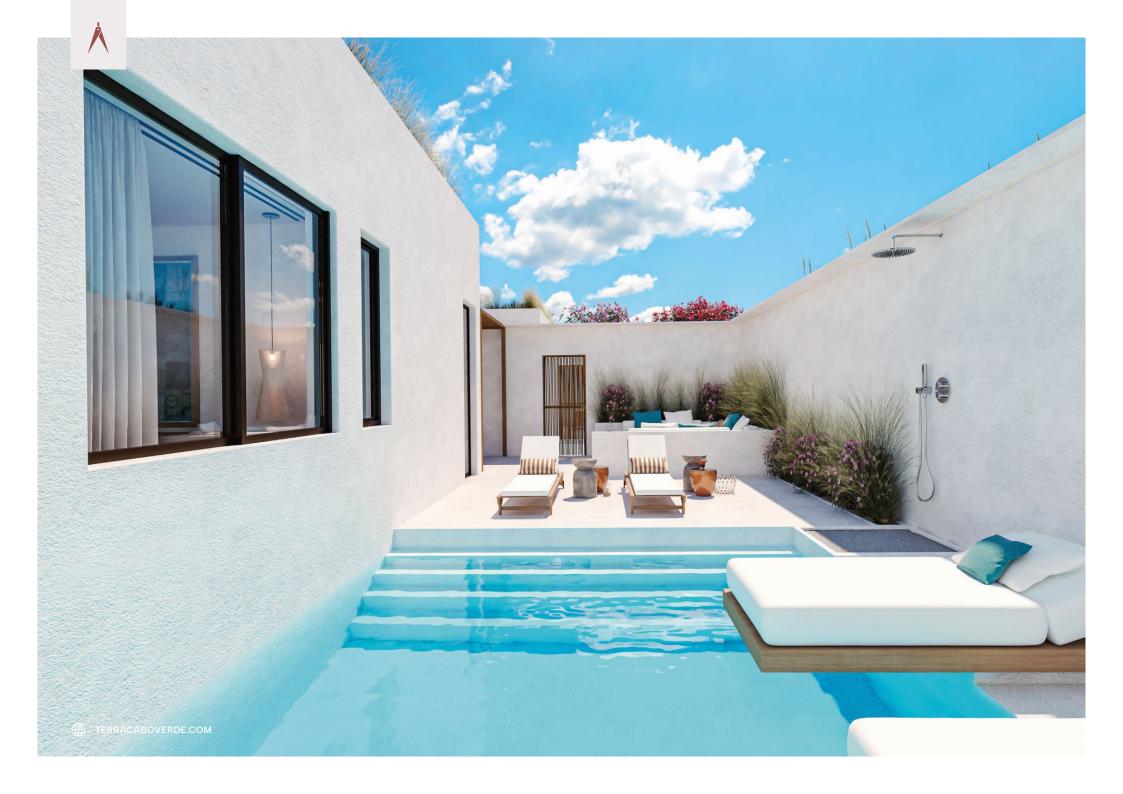

The outdoor patio and private pool are distinctive elements of each villa, offering exclusive spaces for relaxation and outdoor enjoyment. The pool is designed to deliver an experience of luxury and tranquillity, while the patio, furnished with natural elements, beckons you to enjoy the beautiful outdoors.

#### An oasis of relaxation and privacy.

Each villa has its own private pool, strategically positioned for maximum privacy and comfort. This outdoor space is designed to enjoy the Cape Verde sunshine, while providing refreshing shade for the pool and relaxation area, which is also provided with comfortable outdoor showers.

#### Relaxation and comfort with a breathtaking view.

The private terrace measuring around 70 square metres is a luxurious outdoor corner, furnished with elegant sofas and sun loungers under a wooden pergola. Here you can enjoy relaxing moments in privacy and comfort, sipping a drink or simply admiring the night sky.

#### Private terrace for the ultimate in relaxation.

Tropical Retreat's private terrace is an exclusive corner of luxury and tranquillity, uniquely designed to offer you an experience of unparalleled relaxation. This spacious outdoor area is furnished with elegant sofas and loungers, beautifully arranged under a wooden pergola to create an intimate and cosy atmosphere. Just imagine starting your day sipping a coffee as the sun rises, or spending your evenings in total tranquillity, enveloped by the gentle sea breeze and the soft lights of the terrace.