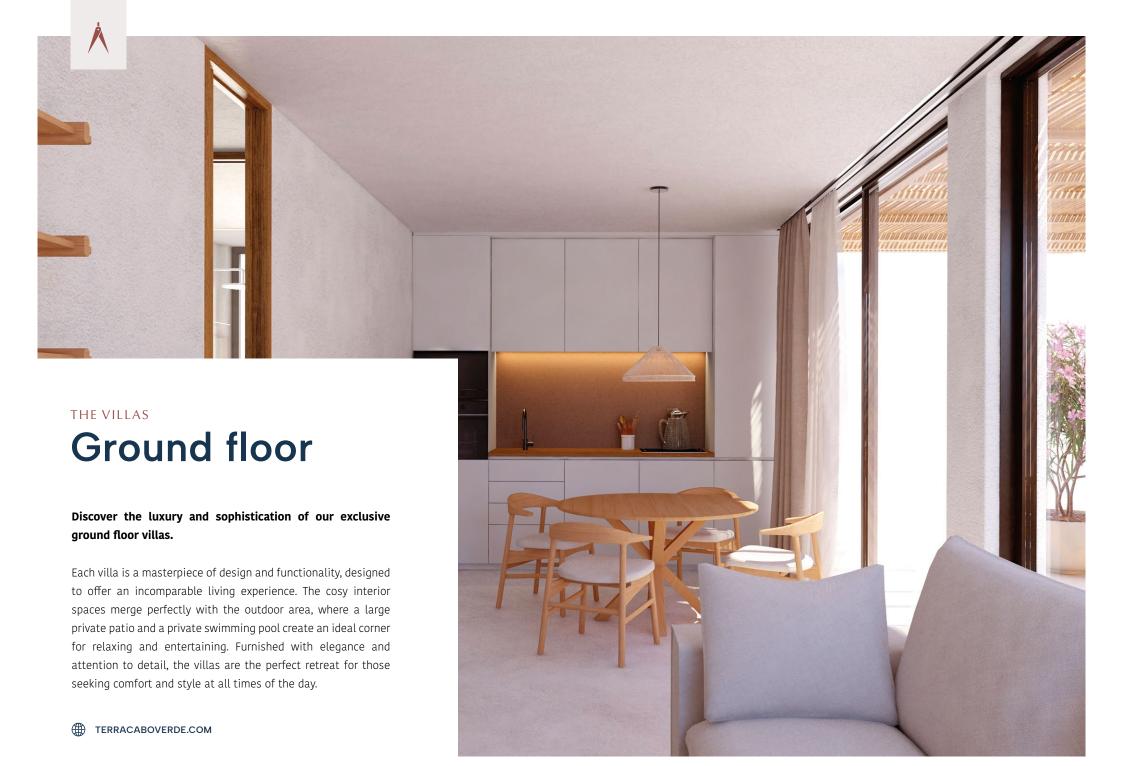

#### Villas designed for maximum comfort.

Identical in its characteristics, each villa has a living area and a patio on the groundfloor. The living area is welcoming, with a kitchenette, two bathrooms and two bedrooms, complemented by fitted wardrobes to make the most of the space. Each villa also includes a private storage room with external access, ideal for storing personal belongings while the villa is being rented out or beach equipment. On the first floor, accessible via an external staircase, there is a beautiful terrace partially covered by a wooden pergola, along with an independent guest room equipped with a private bathroom. This terrace provides additional space for relaxation, offering panoramic views of the surrounding landscape and enhanced privacy.

#### A well-kept and functional interior.

On the ground floor, the living area opens onto a bright living room with a designer kitchen, fully equipped and opening onto the outdoor patio. Opposite the kitchen and living room, you will find an outdoor brick kitchen, perfect for outdoor dining and entertaining.

The bedrooms are a haven of tranquillity with two spacious rooms, one of which has an en-suite bathroom. Both rooms are furnished with comfortable double beds and fitted wardrobes. A desk can also be added to transform one of the rooms into a versatile space, ideal for a study or reading corner. Both bathrooms, the service bathroom and the en-suite bathroom, have windows, ensuring brightness and natural ventilation.