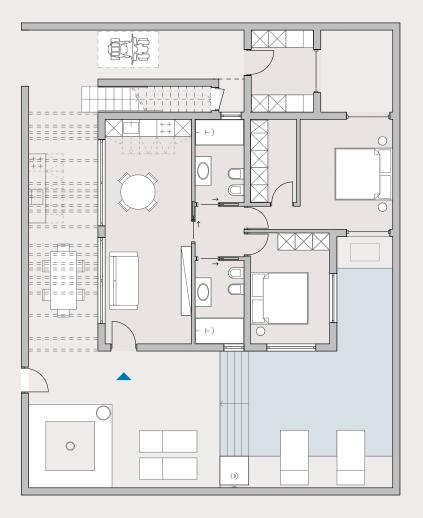

#### Villas designed for maximum comfort.

Identical in its characteristics, each villa has a living area and a patio on the groundfloor. The living area is welcoming, with a kitchenette, two bathrooms and two bedrooms, complemented by fitted wardrobes to make the most of the space. Each villa also includes a private storage room with external access, ideal for storing personal belongings while the villa is being rented out or beach equipment. On the first floor, accessible via an external staircase, there is a beautiful terrace partially covered by a wooden pergola, along with an independent guest room equipped with a private bathroom. This terrace provides additional space for relaxation, offering panoramic views of the surrounding landscape and enhanced privacy.

#### Exclusive villa.

Discover the luxury and privacy of your own villa in the prestigious Tropical Retreat. Each elegant and functional villa features a cosy living space on the ground floor with a kitchenette, two bathrooms and two bedrooms, all furnished with made-to-measure wardrobes.

Outside, the private patio is complemented by an exclusive pool, perfect for moments of relaxation. On the upper floor, a covered terrace with a wooden pergola provides additional space to enjoy the view and the climate, while an elegant master guest room, complete with a private bathroom, ensures comfort and privacy.

Each villa also includes a private storage room with external access, perfect for personal items or beach equipment. With carefully thought-out details for maximum comfort, each villa in Tropical Retreat is a true oasis of serenity and luxury.