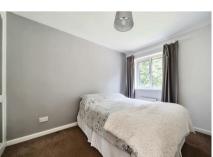

Kitchen: 8' x 7' (2.44 x 2.14m)

Lounge/Dining Room:  $14'7 \times 15'11 \text{ max}$  (4.44 x

4.86m)

Bedroom One: 8' x 12' 5 (2.44 x 3.77m)

Bedroom Two: 6'9 min x 10'9 max (2.05 x 10.9m)

Bedroom Three: 7'5 x 7'5 max (2.25 x 2.25m)