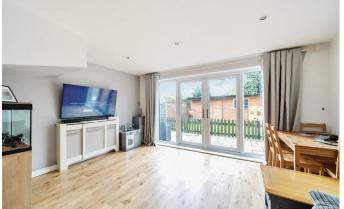

Kitchen: 8' x 7' (2.44 x 2.14m)

Lounge/Dining Room:  $14'7 \times 15'11 \text{ max}$  (4.44 x

4.86m)

Bedroom One: 8' x 12' 5 (2.44 x 3.77m)

Bedroom Two: 6'9 min x 10'9 max (2.05 x 10.9m)

Bedroom Three: 7'5 x 7'5 max (2.25 x 2.25m)