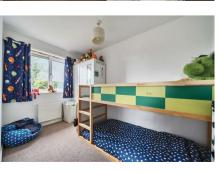

Kitchen: 8' x 7' (2.44 x 2.14m)

Lounge/Dining Room:  $14'7 \times 15'11 \text{ max}$  (4.44 x

4.86m)

Bedroom One: 8' x 12' 5 (2.44 x 3.77m)

Bedroom Two: 6'9 min x 10'9 max (2.05 x 10.9m)

Bedroom Three: 7'5 x 7'5 max (2.25 x 2.25m)