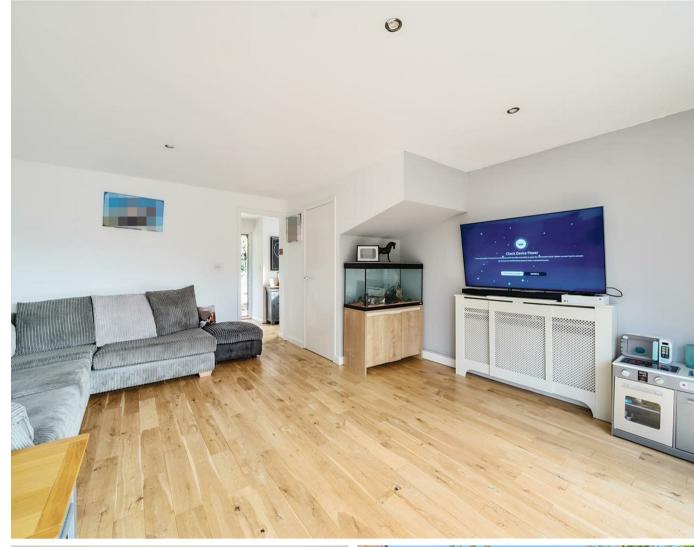

Kitchen: 8' x 7' (2.44 x 2.14m)

Lounge/Dining Room:  $14'7 \times 15'11 \text{ max}$  (4.44 x

4.86m)

Bedroom One: 8' x 12' 5 (2.44 x 3.77m)

Bedroom Two: 6'9 min x 10'9 max (2.05 x 10.9m)

Bedroom Three: 7'5 x 7'5 max (2.25 x 2.25m)