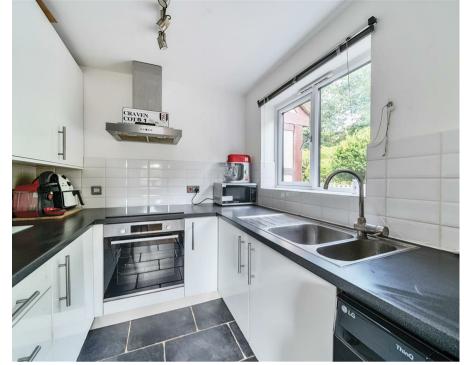

DESCRIPTION: A very well presented three bedroom end terrace home in a no through road position that is located on the outskirts of Chobham village centre.

This bright and spacious property, ideally suited to a young family or couple has been well looked after by its current owners and features a gas fired central heating system and double glazed windows and external doors. A white three piece bathroom is set to the first floor and the property further benefits from a modern well appointed kitchen.

Kitchen: 8' x 7' (2.44 x 2.14m)

Lounge/Dining Room:  $14'7 \times 15'11 \text{ max}$  (4.44 x

4.86m)

Bedroom One: 8' x 12' 5 (2.44 x 3.77m)

Bedroom Two: 6'9 min x 10'9 max (2.05 x 10.9m)

Bedroom Three: 7'5 x 7'5 max (2.25 x 2.25m)