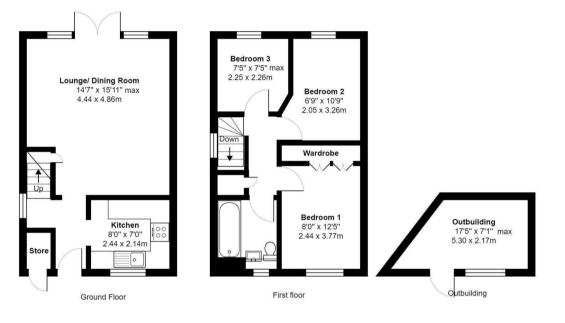

Kitchen: 8' x 7' (2.44 x 2.14m)

Lounge/Dining Room:  $14'7 \times 15'11 \text{ max}$  (4.44 x

4.86m)

Bedroom One: 8' x 12' 5 (2.44 x 3.77m)

Bedroom Two: 6'9 min x 10'9 max (2.05 x 10.9m)

Bedroom Three: 7'5 x 7'5 max (2.25 x 2.25m)

Outbuilding: 17'5 x 7.1 max (5.30 x 2.17m)

OUTSIDE: The property is privately enclosed by picket fencing with inset gate to the front and tall panel fencing giving privacy to the rear garden. A gate to the side of the property provides access into the rear garden which is largely laid to lawn and features a generous size full width patio.