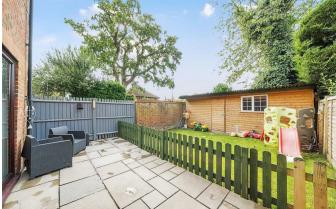

Outbuilding: 17'5 x 7.1 max (5.30 x 2.17m)

OUTSIDE: The property is privately enclosed by picket fencing with inset gate to the front and tall panel fencing giving privacy to the rear garden. A gate to the side of the property provides access into the rear garden which is largely laid to lawn and features a generous size full width patio.