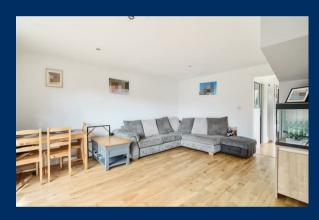

DESCRIPTION: A very well presented three bedroom end terrace home in a no through road position that is located on the outskirts of Chobham village centre.

This bright and spacious property, ideally suited to a young family or couple has been well looked after by its current owners and features a gas fired central heating system and double glazed windows and external doors. A white three piece bathroom is set to the first floor and the property further benefits from a modern well appointed kitchen.

Kitchen: 8' x 7' (2.44 x 2.14m)

Lounge/Dining Room:  $14'7 \times 15'11 \text{ max}$  (4.44 x

4.86m)

Bedroom One: 8' x 12' 5 (2.44 x 3.77m)

Bedroom Two: 6'9 min x 10'9 max (2.05 x 10.9m)

Bedroom Three: 7'5 x 7'5 max (2.25 x 2.25m)