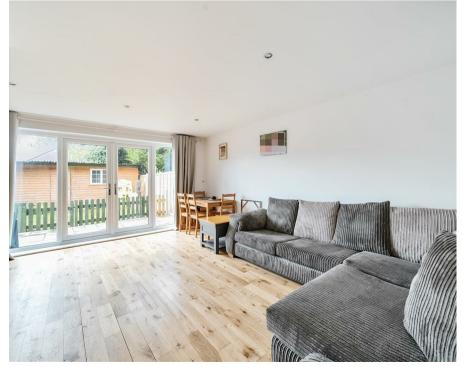

DESCRIPTION: A very well presented three bedroom end terrace home in a no through road position that is located on the outskirts of Chobham village centre.

This bright and spacious property, ideally suited to a young family or couple has been well looked after by its current owners and features a gas fired central heating system and double glazed windows and external doors. A white three piece bathroom is set to the first floor and the property further benefits from a modern well appointed kitchen.

Kitchen: 8' x 7' (2.44 x 2.14m)

Lounge/Dining Room:  $14'7 \times 15'11 \text{ max}$  (4.44 x

4.86m)

Bedroom One: 8' x 12' 5 (2.44 x 3.77m)

Bedroom Two: 6'9 min x 10'9 max (2.05 x 10.9m)

Bedroom Three: 7'5 x 7'5 max (2.25 x 2.25m)