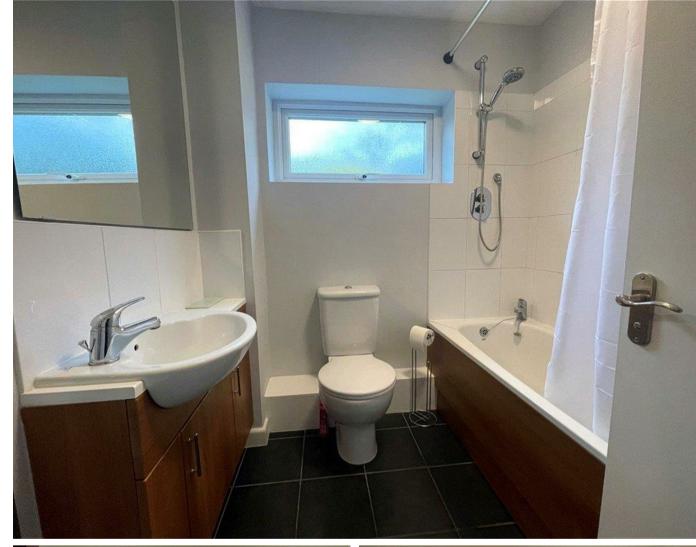

- Ground floor apartment Two Double bedrooms
- Generous size lounge
- Modern kitchen
- White bathroom suite
- Gas fired central heating system
- Double glazed windows Garage
- Windsor & Maidenhead Council tax band D

TWO BEDROOM
GROUND FLOOR
APARTMENT

throughout having recently been redecorated and benefitting from newly fitted carpets. Comprising of a spacious living room, separate kitchen complete with white goods, two double bedrooms and a white family bathroom. The property also benefits from good storage, double glazed windows and a gas fired central heating system. It is offered for sale with no onward chain complications. The rear of the building is where the garages are located with up and over door, as well as the communal parking area. The front provides a small amount of visitor parking spaces. The rest is enclosed by the communal grounds which is mainly laid to lawn with mature trees and shrubs.