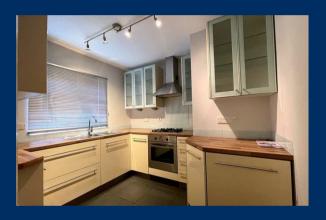

- Ground floor apartment Two Double bedrooms
- Generous size lounge
- Modern kitchen
- White bathroom suite
- Gas fired central heating system
- Double glazed windows Garage
- Windsor & Maidenhead Council tax band D

TWO BEDROOM
GROUND FLOOR
APARTMENT

throughout having recently been redecorated and benefitting from newly fitted carpets. Comprising of a spacious living room, separate kitchen complete with white goods, two double bedrooms and a white family bathroom. The property also benefits from good storage, double glazed windows and a gas fired central heating system. It is offered for sale with no onward chain complications. The rear of the building is where the garages are located with up and over door, as well as the communal parking area. The front provides a small amount of visitor parking spaces. The rest is enclosed by the communal grounds which is mainly laid to lawn with mature trees and shrubs.