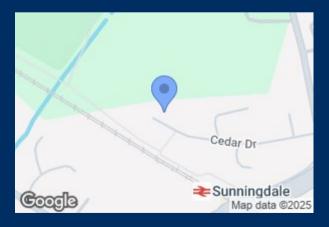

Beverley Court can be found just off Cedar Drive which is within walking distance of both Sunningdale High Street and Train Station.

Offering a range of shops, boutiques and amenities including Fego's Cafe, Post Office and Waitrose Supermarket. Station provides direct links to both London and the South. The location is also close to golf courses, open countryside, great walks and good pubs!