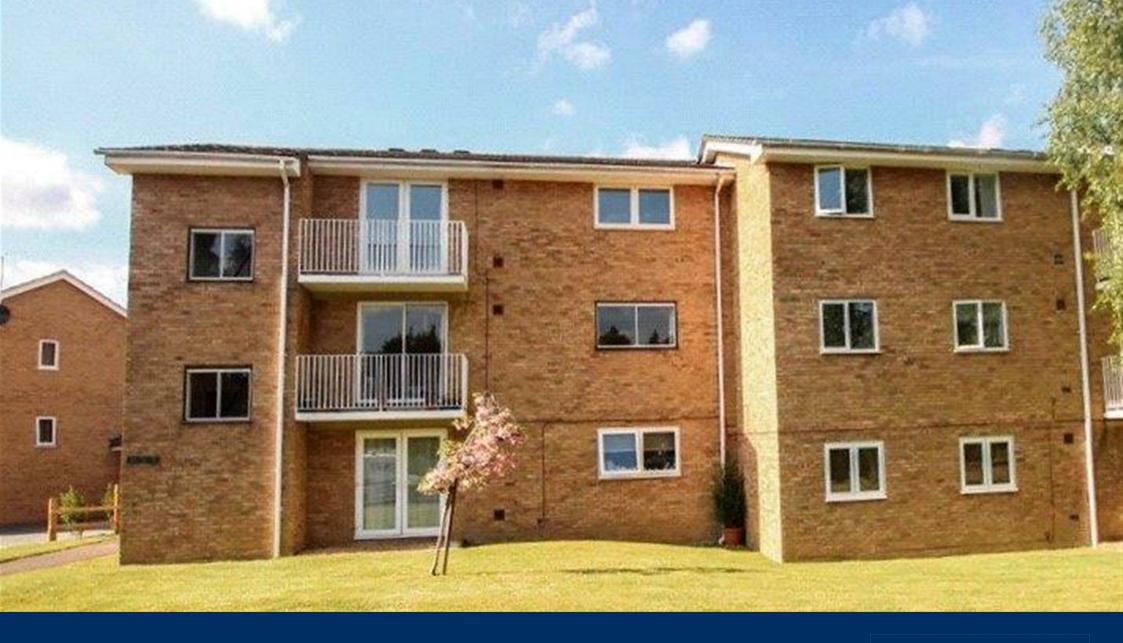

74 Cedar Drive | | Sunningdale | SL5 OUB

Offers In Excess Of £315,000

74 Cedar Drive | Sunningdale | SL5 OUB Offers In Excess Of £315,000

Offered with vacant possession and in excellent condition is this ground floor apartment set in a no through road position close to the station and benefitting from a garage.

## **DESCRIPTION**

Offered with immediate vacant possession is this ground floor apartment set in a no through road position close to the station and featuring a garage. Being one of the largest apartments in the development it is very well presented

TWO BEDROOM
GROUND FLOOR
APARTMENT

throughout having recently been redecorated and benefitting from newly fitted carpets. Comprising of a spacious living room, separate kitchen complete with white goods, two double bedrooms and a white family bathroom. The property also benefits from good storage, double glazed windows and a gas fired central heating system. It is offered for sale with no onward chain complications. The rear of the building is where the garages are located with up and over door, as well as the communal parking area. The front provides a small amount of visitor parking spaces. The rest is enclosed by the communal grounds which is mainly laid to lawn with mature trees and shrubs.