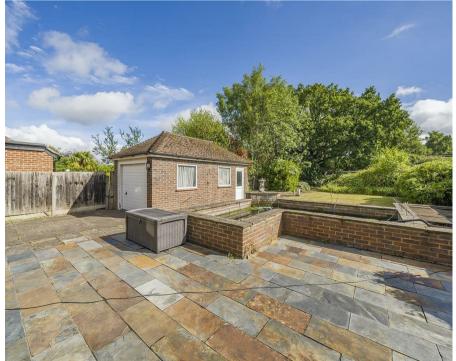

### **OUTSIDE**

To the front the property is accessed by a private driveway that leads to its detached garage. There is a loose stone parking area for two / three cars. To the rear the fully enclosed garden comprises patio and lawned areas and features a fish pool.

To the rear of the garden is a generous size shed and a large outbuilding with light and power that would be suitable to use as a home office.