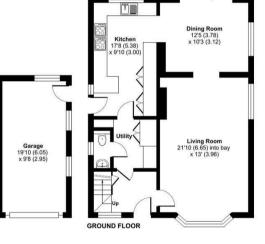

#### DESCRIPTION

A substantial detached house that has been enlarged and improved to offer a bright and spacious family home. This well presented house features a loft room, that could be utilized as further living / sleeping accommodation if so desired. The two reception rooms are accompanied by a modern well appointed kitchen and a separate utility room.

### **OUTSIDE**

To the front the property is accessed by a private driveway that leads to its detached garage. There is a loose stone parking area for two / three cars. To the rear the fully enclosed garden comprises patio and lawned areas and features a fish pool.

## Guildford Road, Bisley, Woking, GU24

Approximate Area = 1732 sq ft / 160.9 sq m Limited Use Area(s) = 388 sq ft / 36 sq m Garage = 192 sq ft / 17.8 sq m Outbuilding = 108 sq ft / 10 sq m Total = 2420 sq ft / 224.7 sq m