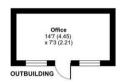

To the rear of the garden is a generous size shed and a large outbuilding with light and power that would be suitable to use as a home office.

## Guildford Road, Bisley, Woking, GU24

Approximate Area = 1732 sq ft / 160.9 sq m Limited Use Area(s) = 388 sq ft / 36 sq m Garage = 192 sq ft / 17.8 sq m Outbuilding = 108 sq ft / 10 sq m Total = 2420 sq ft / 224.7 sq m