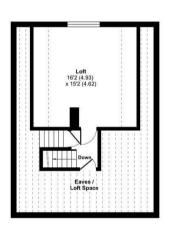

#### DESCRIPTION

A substantial detached house that has been enlarged and improved to offer a bright and spacious family home. This well presented house features a loft room, that could be utilized as further living / sleeping accommodation if so desired. The two reception rooms are accompanied by a modern well appointed kitchen and a separate utility room.

## Guildford Road, Bisley, Woking, GU24

Approximate Area = 1732 sq ft / 160.9 sq m Limited Use Area(s) = 388 sq ft / 36 sq m Garage = 192 sq ft / 17.8 sq m Outbuilding = 108 sq ft / 10 sq m Total = 2420 sq ft / 224.7 sq m