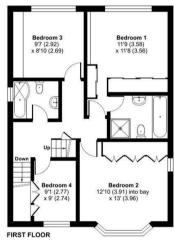

There is a family bathroom, en-suite bathroom to the master bedroom and a downstairs cloakroom WC.

## Guildford Road, Bisley, Woking, GU24

Approximate Area = 1732 sq ft / 160.9 sq m Limited Use Area(s) = 388 sq ft / 36 sq m Garage = 192 sq ft / 17.8 sq m Outbuilding = 108 sq ft / 10 sq m Total = 2420 sq ft / 224.7 sq m