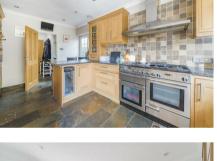

#### DESCRIPTION

A substantial detached house that has been enlarged and improved to offer a bright and spacious family home. This well presented house features a loft room, that could be utilized as further living / sleeping accommodation if so desired. The two reception rooms are accompanied by a modern well appointed kitchen and a separate utility room.