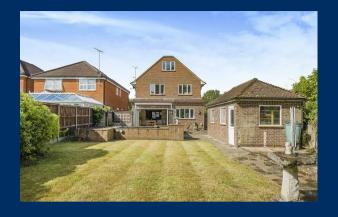

#### DESCRIPTION

A substantial detached house that has been enlarged and improved to offer a bright and spacious family home. This well presented house features a loft room, that could be utilized as further living / sleeping accommodation if so desired. The two reception rooms are accompanied by a modern well appointed kitchen and a separate utility room.

### **OUTSIDE**

To the front the property is accessed by a private driveway that leads to its detached garage. There is a loose stone parking area for two / three cars. To the rear the fully enclosed garden comprises patio and lawned areas and features a fish pool.

To the rear of the garden is a generous size shed and a large outbuilding with light and power that would be suitable to use as a home office.