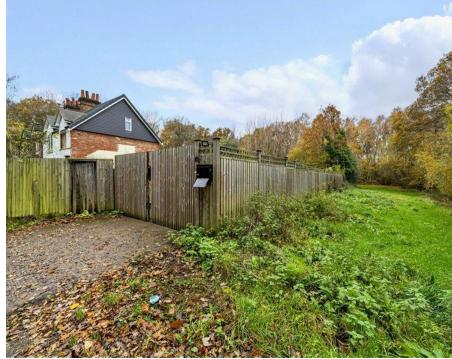

A private and fully enclosed generous size plot that is largely laid to lawn with driveway parking providing access to rear covered parking space.

Pirbright Road can be found on your right hand side shortly after the garage and then off the mini roundabout when leaving Pirbright village in the direction of Guildford. Alternatively from Ash Vale / Normandy direction Pirbright Road will be found off the Guildford Road.