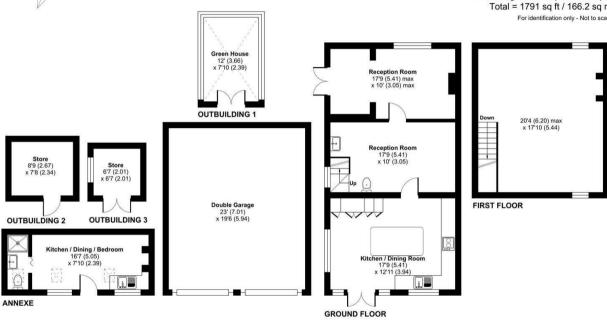

## Pirbright Road, Normandy, Guildford, GU3

Certified Property Measurer

Floor plan produced in accordance with RICS Property Measurement Standards incorporating International Property Measurement Standards (IPMS2 Residential). @nichecom 2023. Produced for Waterfords. REF: 1060863