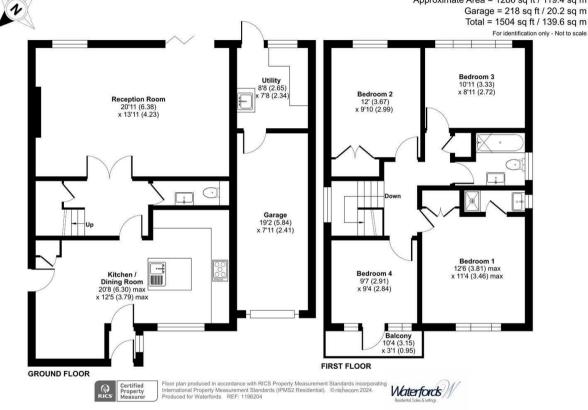

Kitchen / Dining room 20'8 x 12'5
Reception room 20'11 x 13'11
Utility room 8'8 x 7'8
Bedroom 1 12'6 x 11'4
En suite shower room
Bedroom 2 12' x 9'10
Bedroom 3 10'11 x 8'11
Bedroom 4 9'7 x 9'4
Family bathroom

## Arethusa Way, Bisley, Woking, GU24

Approximate Area = 1286 sq ft / 119.4 sq m Garage = 218 sq ft / 20.2 sq m Total = 1504 sq ft / 139.6 sq m

32 High Street Chobham Surrey GU248AA 01276 858 589 chobham@waterfords.co.uk