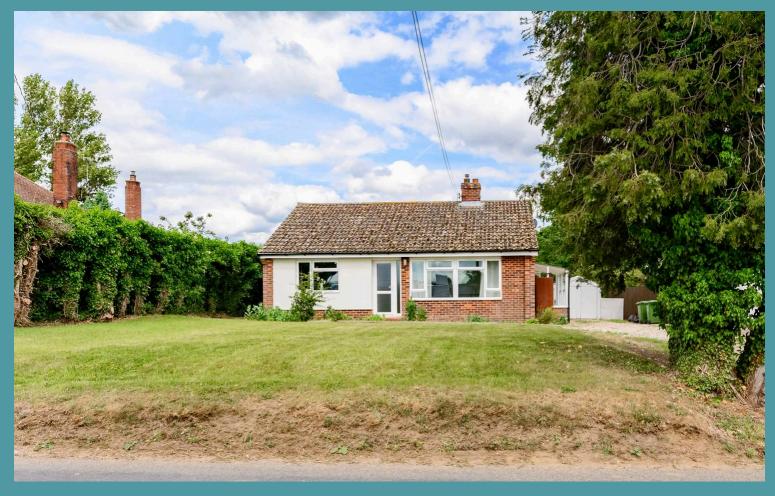

# Coppers Retreat Church Road, South Lopham - IP22 2LN

OIEO-£300,000 Freehold

Offered with no onward chain, this detached two-bedroom bungalow provides comfortable single-level living within the village of South Lopham. Positioned on a generous plot of approximately 0.18 acres, the property has been recently redecorated and recarpeted throughout. The accommodation includes a spacious lounge with a character fireplace, a newly fitted kitchen with dining area, a bright conservatory, and two double bedrooms with built-in wardrobes, all served by a fully tiled family bathroom. Outside, the home enjoys a wide lawned front garden, an enclosed rear garden, ample driveway parking, and a detached garage, creating an ideal opportunity for those seeking a well-maintained village home with excellent connections to Diss, Thetford, and the A1066.

To the front, a wide lawned garden enhances kerb appeal, while a side driveway provides ample off-road parking and leads to a detached garage for additional storage or workshop potential.