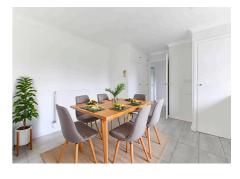

Continuing through to the kitchen, you'll find a modern, well-designed space featuring stylish grey fitted units, solid wood work surfaces, and practical tiled flooring. With ample cupboard storage and generous space for a dining table, it's both functional and welcoming, ideal for everything from daily meals to weekend gatherings.