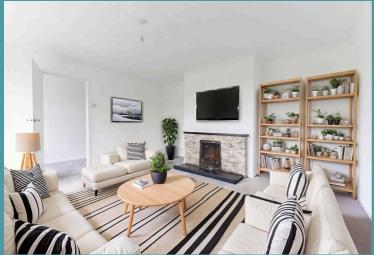

To the front of the property, the generous lounge offers a bright and spacious setting for everyday living and relaxation. A large front-facing window allows plenty of natural light to fill the room, while a charming character fireplace adds a cosy and traditional focal point, perfect for quiet evenings or entertaining guests.