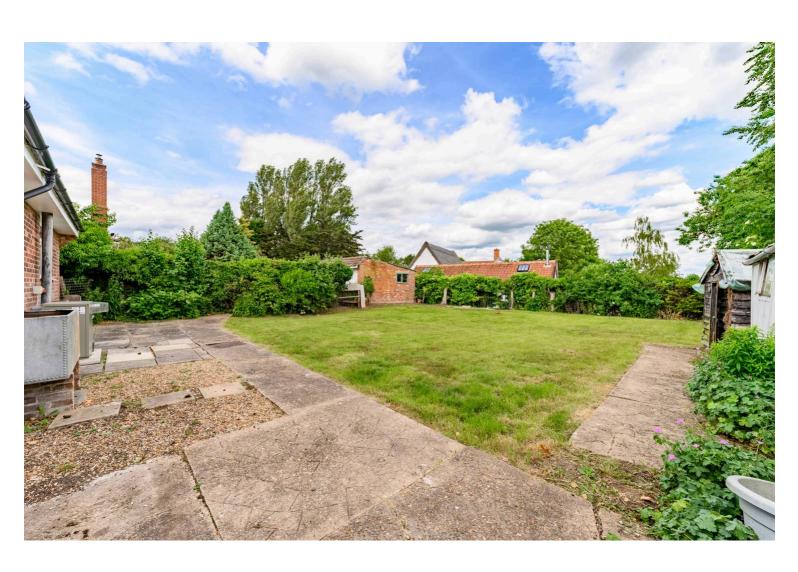

Completing the interior is a fully tiled family bathroom, equipped with a bath and a shower attachment. The décor is dated but functional, providing all the essentials for everyday use.

Outside, the bungalow enjoys a generous plot measuring approximately 0.18 acres. The rear garden is fully enclosed and primarily laid to lawn, with established planting and mature trees adding interest and privacy. A patio area offers space for outdoor seating or summer dining.

To the front, a wide lawned garden enhances kerb appeal, while a side driveway provides ample off-road parking and leads to a detached garage for additional storage or workshop potential.