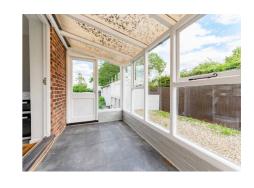

A door from the kitchen leads into the conservatory, which provides a useful extension of the living space. With tiled flooring and a single door leading to the rear garden, it's a versatile area that could be used for dining, hobbies, or quiet relaxation.