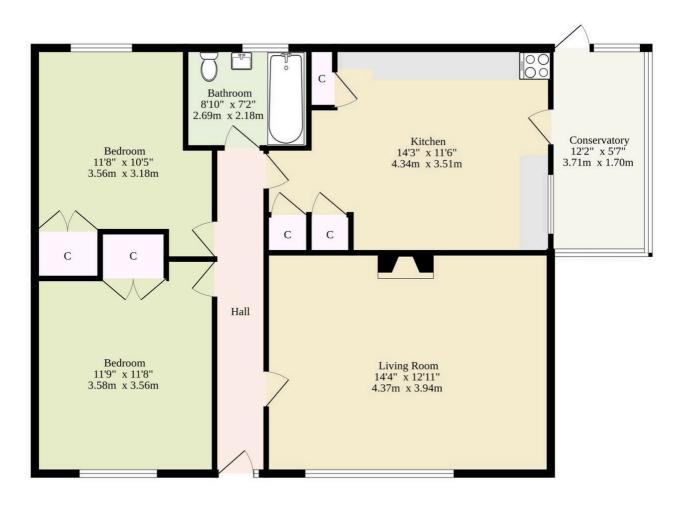

# **Ground Floor** 779 sq.ft. (72.4 sq.m.) approx.

TOTAL FLOOR AREA: 779 sq.ft. (72.4 sq.m.) approx.

every attempt has been made to ensure the accuracy of the floorplan contained here, measurements rs, windows, rooms and any other items are approximate and no responsibility is taken for any eror, sion or mis-statement. This plan is for illustrative purposes only and should be used as such by any titve purchaser. The services, systems and appliances shown have not been tested and no guarantee as to their operability or efficiency can be given.