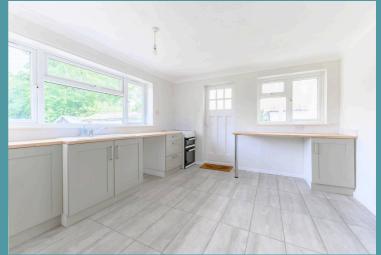

Continuing through to the kitchen, you'll find a modern, well-designed space featuring stylish grey fitted units, solid wood work surfaces, and practical tiled flooring. With ample cupboard storage and generous space for a dining table, it's both functional and welcoming, ideal for everything from daily meals to weekend gatherings.