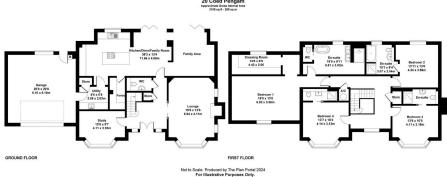

07703 580 005 hello@peterreilly.co.uk

£1,295,000

- Splendid four double bedroom detached
- Beautifully presented throughout
- Two further independent living rooms
- Four en-suite bathrooms
- Private garden with sun terraces

- Choice, quiet position
- Vast open plan kitchen living dining room
- Utility room & cloakroom
- Underfloor ground floor heating
- Double garage

A simply sublime, four double bedroomed detached family house in a truly choice position, which has been beautifully and meticulously maintained by its current owners. In addition to the splendid open plan kitchen, dining and living room which spans the whole rear of the house, there are a further two independent living rooms. Each of the double bedrooms has its own en-suite bathroom and there are large private gardens and a double garage.