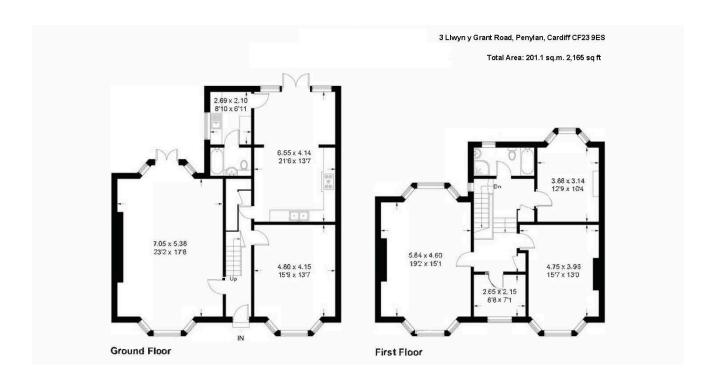

## 3 Llwyn-y-Grant Road, Penylan

£650,000

- · Double fronted detached house
- · Beautifully bohemian
- Two large independent living rooms
- · Utility room
- · 2 bathrooms

- · Sough after location
- Abundant character throughout
- · Big dining kitchen with island
- Four bedrooms
- · Great garden

A beautifully bohemian four bedroomed detached property of style and character in a choice position, on a sought after road within fashionable Penylan. Excellent light and substantial character are abundant throughout this thoughtfully curated home which features a central hall, two large independent living rooms, a spacious dining kitchen with island, and utility and cloakroom. On the first floor are four bedrooms and a bathroom. Excellent sized garden and off road parking.