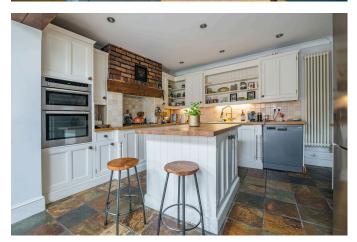

## 3 Llwyn-y-Grant Road, Penylan

£650,000

- · Double fronted detached house
- · Beautifully bohemian
- Two large independent living rooms
- · Utility room
- · 2 bathrooms

- · Sough after location
- Abundant character throughout
- · Big dining kitchen with island
- Four bedrooms
- · Great garden

A beautifully bohemian four bedroomed detached property of style and character in a choice position, on a sought after road within fashionable Penylan. Excellent light and substantial character are abundant throughout this thoughtfully curated home which features a central hall, two large independent living rooms, a spacious dining kitchen with island, and utility and cloakroom. On the first floor are four bedrooms and a bathroom. Excellent sized garden and off road parking.