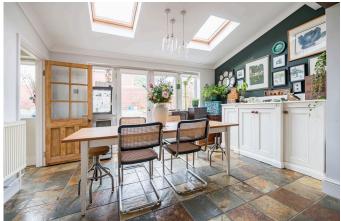

## 3 Llwyn-y-Grant Road, Penylan

£650,000

- · Double fronted detached house
- · Beautifully bohemian
- Two large independent living rooms
- · Utility room
- · 2 bathrooms

- · Sough after location
- Abundant character throughout
- · Big dining kitchen with island
- Four bedrooms
- · Great garden

A beautifully bohemian four bedroomed detached property of style and character in a choice position, on a sought after road within fashionable Penylan. Excellent light and substantial character are abundant throughout this thoughtfully curated home which features a central hall, two large independent living rooms, a spacious dining kitchen with island, and utility and cloakroom. On the first floor are four bedrooms and a bathroom. Excellent sized garden and off road parking.