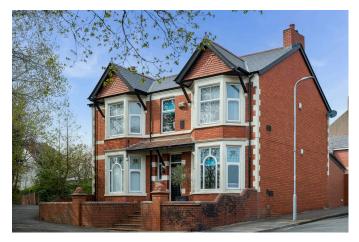

## 3 Llwyn-y-Grant Road, Penylan

£650,000

- · Double fronted detached house
- · Beautifully bohemian
- Two large independent living rooms
- · Utility room
- · 2 bathrooms

- · Sough after location
- Abundant character throughout
- · Big dining kitchen with island
- Four bedrooms
- · Great garden

A beautifully bohemian four bedroomed detached property of style and character in a choice position, on a sought after road within fashionable Penylan. Excellent light and substantial character are abundant throughout this thoughtfully curated home which features a central hall, two large independent living rooms, a spacious dining kitchen with island, and utility and cloakroom. On the first floor are four bedrooms and a bathroom. Excellent sized garden and off road parking.