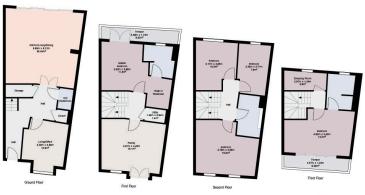

An exceptionally well-maintained four-storey townhouse in a mature, private and gated setting, positioned off a sought after, tree-lined road within Pontcanna. The property offers spacious and adaptable accommodation including two independent living rooms, a very large family sized kitchen, living and dining room, five bedrooms, three bathrooms plus a downstairs cloakroom. There is a first floor balcony plus a top floor roof terrace in addition to the west facing landscaped garden. The property benefits from two parking spaces and underfloor heating.