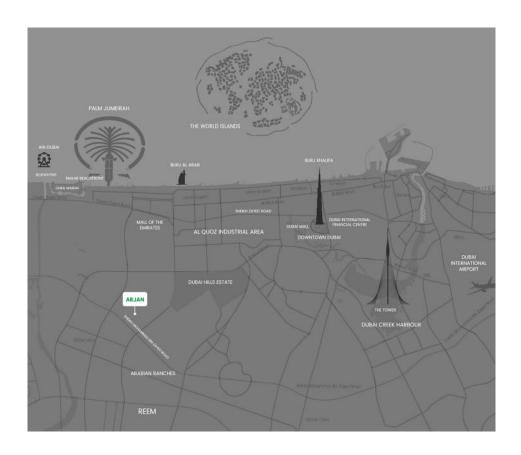

# Where To Find Us

The Central Downtown has optimal connectivity with new neighbouring communities such as Dubai Hills, Arabian Ranches, and JVC, as well as direct access to Sheikh Zayed Road and developed communities situated there, such as Barsha, Marina, Greens, etc.

Arjan is a growing community offering the perfect balance of urban living and suburban charm. It maintains a tranquil atmosphere, while being well-connected to major highways and attractions such as Miracle Garden, Dubai Butterfly Garden, and Dubai Autodrome.

### 5-15 mins

- Dubai Miracle Garden
- Dubai Autodrome
- Jumeirah Village Circle
- Arabian Ranches

### 15-20 mins

- Burj Al Arab
- Mall of The Emirates
- Palm Jumeirah
- Global Village

# 20-25 mins

- Burj Khalifa
- Dubai Mall
- Downtown Dubai
- Dubai International Airport