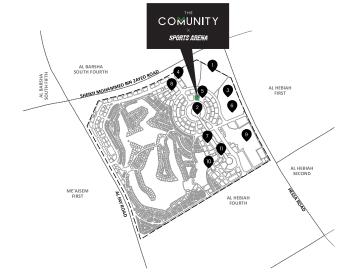

## Where to Find Us

Dubai Sports City embodies a vibrant spirit of sportsmanship and community, continually expanding to offer a diverse array of residential and commercial opportunities alongside world-class sports facilities. It stands as a supportive environment that celebrates achievements both on and off the field.

Dubai Sports City boasts exceptional connectivity via major highways, a high walkability score, and close proximity to other prominent Dubai neighbourhoods, Dubai Marina, Global Village, Ain Dubai, Bluewaters Island, Mall of the Emirates, Burj Al Arab, Dubai Marina, and Al Maktoum International Airport, among others.

- 1-Minute walk to the canal
- 1-Minute walk to the upcoming shopping mall
- **3-Minute** walk to the upcoming metro station
- **2-Minute** drive to Dubai International Cricket Stadium
- 7-Minute drive to Dubai Miracle and Butterfly Garden
- **25-Minute** drive to Al Maktoum International Airport
- 28-Minutes drive to Dubai International Airport

- Dubai International Cricket Stadium
- 2 Canal
- Outdoor Play Area
- Metro Station
- **5** Shopping Mall
- Sports Court

- Carrefour City
- School
- Yoga Center
- School
- Clinic