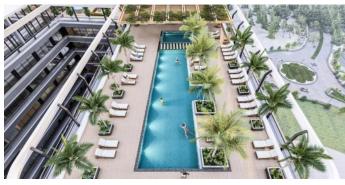

## The Future of Living

The Community Sports Arena is a versatile mixed-use development spanning over 66,628 sq.ft. offering 396 residential units that promise unmatched convenience and accessibility. Residents of The Community Sports Arena will relish in a variety of amenities, including a rooftop pool, an indoor-outdoor gym, and meticulously landscaped parks.

## The Community Facilities

Lap Pool & Kids' Pool

Indoor & Outdoor Gym

BBQ Area

Steam Room

Sauna

Prayer Rooms

Children's Play Area

SPA & Wellness

Zen Garden

Sky Gardens

Dog Park

Multipurpose <u>Hal</u>l

Business Centre & Co-Working Space