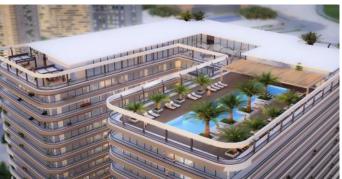

## The Future of Living

The Community Sports Arena is a versatile mixed-use development spanning over 66,628 sq.ft. offering 396 residential units that promise unmatched convenience and accessibility. Residents of The Community Sports Arena will relish in a variety of amenities, including a rooftop pool, an indoor-outdoor gym, and meticulously landscaped parks.

## The Community Facilities

Lap Pool & Kids' Pool

Indoor & Outdoor Gym

BBQ Area

Steam Room

Sauna

Prayer Rooms

Children's Play Area

SPA & Wellness

Zen Garden

Sky Gardens

Dog Park

Multipurpose <u>Hal</u>l

Business Centre & Co-Working Space