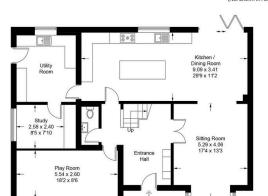

Accommodation comprises central entrance hall with bespoke inbuilt storage, access to WC and turning staircase rising to the first floor, leading into the front aspect reception room with ample space for relaxing and entertaining. The reception room opens through to the well equipped kitchen/diner, with bi-folding doors spilling out onto the external patio area and garden beyond. The kitchen area comprises a quality range of fitted wall and base units with work surfaces and central island/breakfast bar, incorporating inset sink unit, induction hob with inbuilt extractor, wall mounted oven, and further space for appliances. A separate utility room offers additional work surfaces and appliance space, with door out to the garden. A generous playroom (or fifth bedroom as desired) and a study complete the ground floor living space. To the first floor, there are four well proportioned bedrooms – with luxury en-suite shower room and dressing room to the principal bedroom - plus a family bathroom with modern suite.

**Ground Floor** 