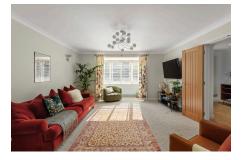

Accommodation comprises central entrance hall with bespoke inbuilt storage, access to WC and turning staircase rising to the first floor, leading into the front aspect reception room with ample space for relaxing and entertaining. The reception room opens through to the well equipped kitchen/diner, with bi-folding doors spilling out onto the external patio area and garden beyond. The kitchen area comprises a quality range of fitted wall and base units with work surfaces and central island/breakfast bar, incorporating inset sink unit, induction hob with inbuilt extractor, wall mounted oven, and further space for appliances. A separate utility room offers additional work surfaces and appliance space, with door out to the garden. A generous playroom (or fifth bedroom as desired) and a study complete the ground floor living space. To the first floor, there are four well proportioned bedrooms – with luxury en-suite shower room and dressing room to the principal bedroom - plus a family bathroom with modern suite.