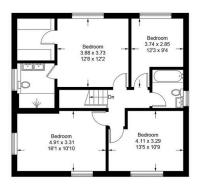

Accommodation comprises central entrance hall with bespoke inbuilt storage, access to WC and turning staircase rising to the first floor, leading into the front aspect reception room with ample space for relaxing and entertaining. The reception room opens through to the well equipped kitchen/diner, with bi-folding doors spilling out onto the external patio area and garden beyond. The kitchen area comprises a quality range of fitted wall and base units with work surfaces and central island/breakfast bar, incorporating inset sink unit, induction hob with inbuilt extractor, wall mounted oven, and further space for appliances. A separate utility room offers additional work surfaces and appliance space, with door out to the garden. A generous playroom (or fifth bedroom as desired) and a study complete the ground floor living space. To the first floor, there are four well proportioned bedrooms – with luxury en-suite shower room and dressing room to the principal bedroom - plus a family bathroom with modern suite.