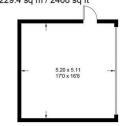

## Fen Pond Road, TN15

Approximate Gross Internal Area = 186.1 sq m / 2003 sq ft Garage = 26.5 sq m / 285 sq ft Office = 16.8 sq m / 180 sq ft Total = 229.4 sq m / 2468 sq ft

Illustration for identification purposes only, measurements are approximate, not to scale. Fourlabs.co @ (ID1209036)