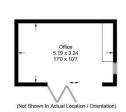

bedroom with dressing room and en-suite, guest WC, gas central heating, double glazing, quality floor coverings, and bespoke inbuilt storage.

Externally, the garden provides the perfect space for all fresco entertaining, with areas of patio and lawn surrounded by well stocked beds. To the rear of the garden, a large summerhouse/ home office adds a further appealing and versatile living space.

## Fen Pond Road, TN15

Approximate Gross Internal Area = 186.1 sq m / 2003 sq ft Garage = 26.5 sq m / 285 sq ft Office = 16.8 sq m / 180 sq ft Total = 229.4 sq m / 2468 sq ft

Illustration for identification purposes only, measurements are approximate, not to scale. Fourlabs.co @ (ID1209036)