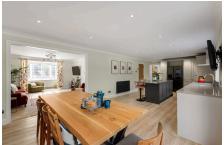

Accommodation comprises central entrance hall with bespoke inbuilt storage, access to WC and turning staircase rising to the first floor, leading into the front aspect reception room with ample space for relaxing and entertaining. The reception room opens through to the well equipped kitchen/diner, with bi-folding doors spilling out onto the external patio area and garden beyond. The kitchen area comprises a quality range of fitted wall and base units with work surfaces and central island/breakfast bar, incorporating inset sink unit, induction hob with inbuilt extractor, wall mounted oven, and further space for appliances. A separate utility room offers additional work surfaces and appliance space, with door out to the garden. A generous playroom (or fifth bedroom as desired) and a study complete the ground floor living space. To the first floor, there are four well proportioned bedrooms – with luxury en-suite shower room and dressing room to the principal bedroom - plus a family bathroom with modern suite.