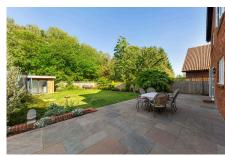

bedroom with dressing room and en-suite, guest WC, gas central heating, double glazing, quality floor coverings, and bespoke inbuilt storage.

Externally, the garden provides the perfect space for all fresco entertaining, with areas of patio and lawn surrounded by well stocked beds. To the rear of the garden, a large summerhouse/ home office adds a further appealing and versatile living space.