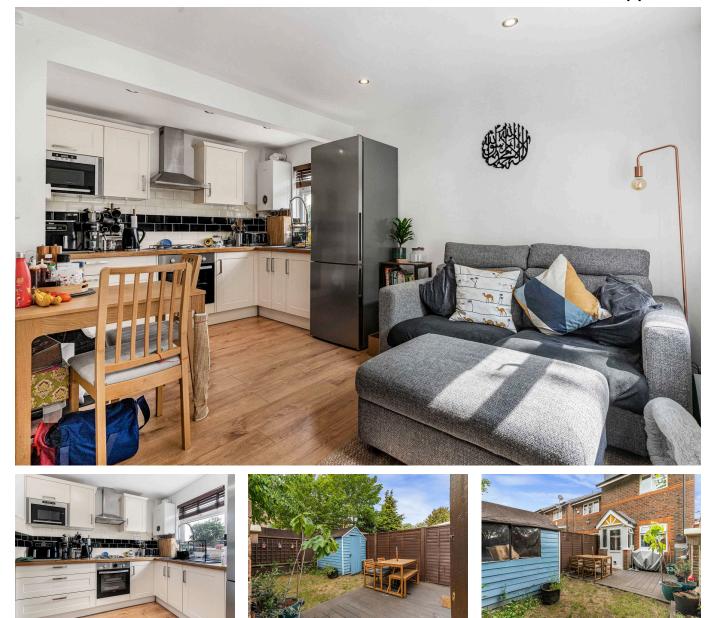

## William Booth Road, Anerley, SE20

Guide Price £425.000 - £450.000

ico.

Please Quote Ref TH0310 For All Enguiries - GUIDE PRICE £425K - £450K - Stunning two double bedroom end of terrace freehold house (598 Sq.Ft) with charming private garden and allocated parking, superbly situated in the heart of Anerley, close to transport links and amenities. Offering bright, compact accommodation over three floors, the property provides the perfect blend of comfort and convenience, with stylish interiors and high quality finish throughout. Ideal for homeowner or investor alike, with Anerley and Crystal Palace stations just a short walk away, and features including a light and airy open plan reception/kitchen, first floor bathroom, principal en-suite, gas central heating, double glazing and quality floor coverings.

## **Key Features**

- Please Quote Ref TH0310 For All Enquiries
- Fantastic Residential Location
- Delightful Open Plan Reception/Kitchen
- Private Garden
- Moments from Local Shops and Amenities

- Stunning Two Bedroom End of Terrace House (598 Sq.Ft)
- Stylish Interiors and Neutral Finish
- Two Bath/Shower Rooms
- Close to Anerley Station and Bus Routes
- Short Walk to Crystal Palace Park