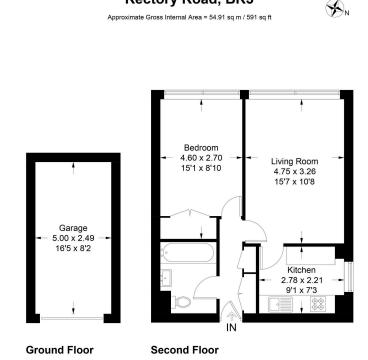

**Rectory Road, BR3** 

Illustration for identification purposes only, measurements are approximate, not to scale. Fourlabs.co © (ID1204508)