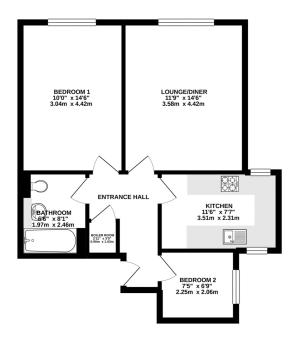

TOTAL FLOOR AREA: 568 sq.ft. (52.8 sq.mt.) approx. attergr has been made be envice the accuracy of the floorpain contained free, insolutionentrimessatement. The prior is the floating provide service of a solid be used as such by any autoaction. The service, there and applicance on the anti-based be used as out by any autoaction. The service, there and applicance on the anti-based be used as out by any autoaction. The service, there and applicance on the anti-based be used as out by any autoaction. The service, there and applicance on the anti-based be used as out by any autoaction. The service, there are applicance on the anti-based because and any parameter the anti-based based base