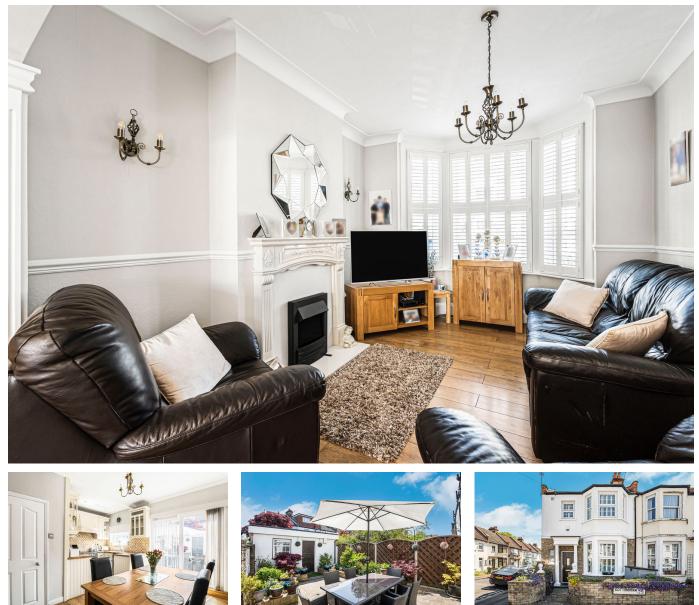

## Cottingham Road, Penge, SE20

£625.000

Please Quote Ref TH0310 For All Enquiries - Beautiful three bedroom period style semi detached house (948 Sq.Ft) with charming courtyard style garden with outbuilding/garden room to rear, superbly located close to transport links, schools and amenities. The property offers bright and spacious accommodation, beautifully maintained by the current owner, with stylish interiors throughout - the perfect blend of comfort and convenience for modern family life. Features include an inviting front aspect reception room, full width open plan kitchen/diner with doors onto the garden, first floor shower room, gas central heating, double glazing, and guality floor coverings.

## **Key Features**

- Please Quote Ref TH0310 For All Enquiries
- Sought After Residential Location
- Inviting Reception Room
- First Floor Shower Room
- Close to Excellent Transport Links

- Beautiful Three Bedroom Semi Detached House (948 Sq.Ft)
- Well Maintained with Modern Interiors
  Throughout
- Full-Width Kitchen/Diner Opening onto Garden
- Delightful Garden with Outbuilding/ Garden Room
- Easy Access Shops, Schools and Amenities