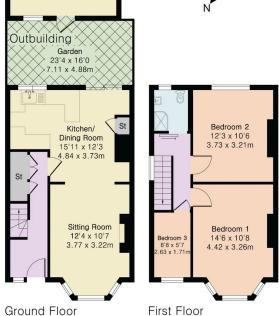

## Cottingham Road, Penge, SE20

£625.000

Please Quote Ref TH0310 For All Enquiries - Beautiful three bedroom period style semi detached house (948 Sq.Ft) with charming courtyard style garden with outbuilding/garden room to rear, superbly located close to transport links, schools and amenities. The property offers bright and spacious accommodation, beautifully maintained by the current owner, with stylish interiors throughout - the perfect blend of comfort and convenience for modern family life. Features include an inviting front aspect reception room, full width open plan kitchen/diner with doors onto the garden, first floor shower room, gas central heating, double glazing, and guality floor coverings.

## **Key Features**

- Please Quote Ref TH0310 For All Enquiries
- Sought After Residential Location
- Inviting Reception Room
- First Floor Shower Room
- Close to Excellent Transport Links

- Beautiful Three Bedroom Semi Detached House (948 Sq.Ft)
- Well Maintained with Modern Interiors
  Throughout
- Full-Width Kitchen/Diner Opening onto Garden
- Delightful Garden with Outbuilding/ Garden Room
- Easy Access Shops, Schools and Amenities

Approximate Gross Internal Area 948 sq ft - 88 sq m