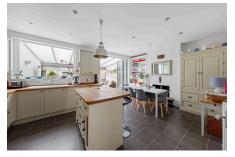

## Merlin Grove, Beckenham, BR3

£800.000 **₽**4 **₽**2 **₽**2

Please Quote Ref TH0310 For All Enquiries – Gorgeous four bedroom terraced family home (1,651 Sq.Ft) with off street parking and delightful all-weather surface private garden with garden room/home office, ideally situated in a sought after residential location, close to transport links, schools and amenities. The property offers bright and spacious extended accommodation arranged over three floors, with modern interiors and high quality finish. Flowing living space creates the perfect environment for modern family life, usefully extended and superbly appointed throughout. Features include an inviting reception room, well equipped eat-in kitchen/diner, rear reception/conservatory overlooking the garden, two bath/shower rooms, gas central heating, double glazing, quality floor coverings, and inbuilt storage.

## **Key Features**

- Please Quote Ref TH0310 For All **Enquiries**
- · Sought After Residential Location
- · Two Beautiful Reception Rooms
- Two Bath/Shower Rooms
- · Off Street Parking

- · Stunning Four Bedroom Terraced Family Home (1,651 Sq.Ft)
- · Extended Accommodation with Stylish Interiors
- Full Width Well Equipped Eat-In Kitchen/ Diner
- Private Garden
- · Close to Transport Links, Schools and **Amenities**