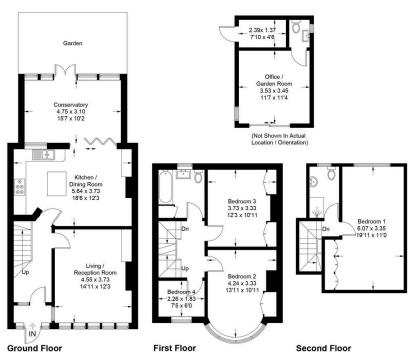

## Merlin Grove, BR3

Approximate Gross Internal Area = 135.9 sq m / 1463 sq ft Outbuilding = 17.5 sq m / 188 sq ft Total = 153.4 sq m / 1651 sq ft

Illustration for identification purposes only, measurements are approximate, not to scale. Fourlabs.co © (ID1189248)