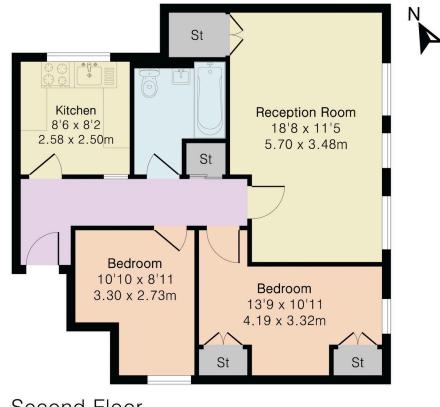

## Honor Oak Road, Forest Hill, SE23

£425.000

🍋 2 🕒 1 🚍 1

Please Quote Ref TH0310 For All Enquiries -Beautifully presented two bedroom second floor apartment (650 Sq.Ft) with long lease and access to attractive communal gardens, superbly situated in a sought after Forest Hill location, within just a short walk of transport links and amenities. The property provides bright and spacious accommodation with modern interiors and neutral finish throughout - ideal for homeowner or investor alike. Features include an inviting reception room, stylish bathroom, gas central heating, double glazing, quality floor coverings and ample inbuilt storage.

## Approximate Gross Internal Area 650 sq ft - 60 sq m

ico.

THOMAS HOWE Property Powered by eXp is an approved agent of eXp World UK Limited, trading as eXp UK, E14 SHU. Registered at 5 Churchill Place, 10th Floor, London, United Kingdom. Company number 12016573. VAT no 327 4120 29. If you have instructed another agent to sell your house and instruct eXp World Ltd to sell your property at the same time, then you could be liable to pay both agents. It is recommended that you check the contract you have with your current agent.