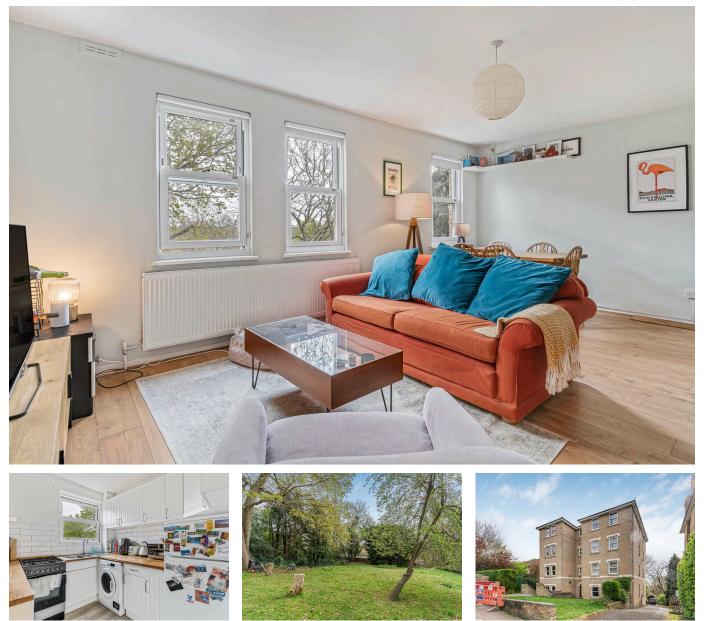

## Honor Oak Road, Forest Hill, SE23

£425.000

🍋 2 🕒 1 🚍 1

Please Quote Ref TH0310 For All Enquiries -Beautifully presented two bedroom second floor apartment (650 Sq.Ft) with long lease and access to attractive communal gardens, superbly situated in a sought after Forest Hill location, within just a short walk of transport links and amenities. The property provides bright and spacious accommodation with modern interiors and neutral finish throughout - ideal for homeowner or investor alike. Features include an inviting reception room, stylish bathroom, gas central heating, double glazing, quality floor coverings and ample inbuilt storage.

## **Key Features**

- Please Quote Ref TH0310 For All Enquiries
- Sought After Location
- Bright and Spacious Reception Room
- Modern Bathroom
- Close to Forest Hill Station and Bus Routes

- Well Presented Two Bedroom Second Floor Apartment (650 Sq.Ft)
- Modern Interiors and Neutral Finish
- Separate Well Equipped Kitchen
- Long Lease
- Easy Access Shops and Amenities