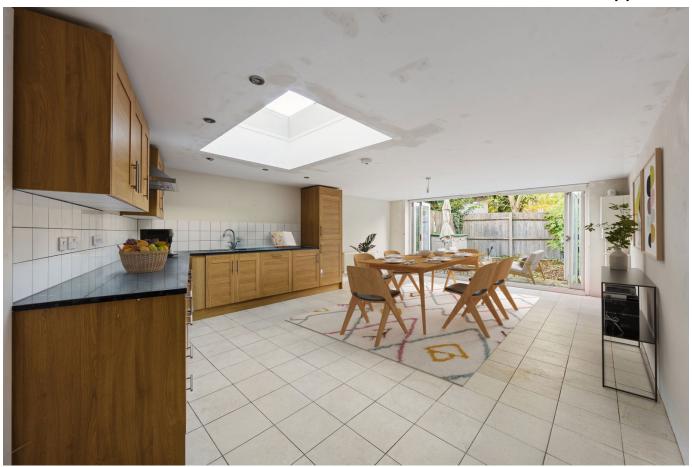

## Ockley Road, Streatham Hill, SW16

Please Quote Ref TH0310 For All Enquiries – Newly refurbished three bedroom semi detached property (1,372 Sq.Ft) with private garden and no onward chain, ideally situated in the heart of Streatham, close to transport links and amenities. The property provides bright and spacious accommodation arranged over three floors, with modern interiors and neutral finish throughout ideal for homeowner or investor alike.

- Newly Refurbished Three Bedroom Semi Detached House (1,372 Sq.Ft)
- · Bright and Spacious Kitchen/Diner Opening onto Garden
- Bonus Study/Nursery
- Private Garden and Off Street Parking
- · Close to Excellent Transport Links, Schools and Amenities