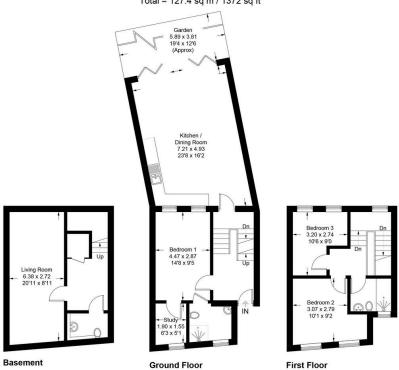

## Ockley Road, Streatham Hill, SW16

Please Quote Ref TH0310 For All Enquiries – Newly refurbished three bedroom semi detached property (1,372 Sq.Ft) with private garden and no onward chain, ideally situated in the heart of Streatham, close to transport links and amenities. The property provides bright and spacious accommodation arranged over three floors, with modern interiors and neutral finish throughout ideal for homeowner or investor alike.

- Newly Refurbished Three Bedroom Semi Detached House (1,372 Sq.Ft)
- · Bright and Spacious Kitchen/Diner Opening onto Garden
- Bonus Study/Nursery
- Private Garden and Off Street Parking
- · Close to Excellent Transport Links, Schools and Amenities

Ockley Road, SW16
Approximate Gross Internal Area = 95.2 sq m / 1025 sq ft Basement = 32.2 sq m / 347 sq ft Total = 127.4 sq m / 1372 sq ft

Illustration for identification purposes only, measurements are approximate, not to scale. Fourlabs.co @ (ID1146446)