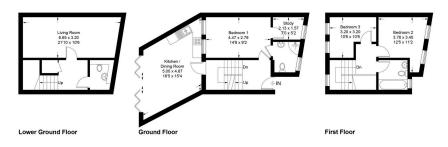

## Ockley Road, SW16

Approximate Gross Internal Area = 114.2 sq m / 1229 sq ft

 Please Quote Ref TH0310 For All Enquiries

Location

 Versatile Basement **Reception Room** 

· Family Bathroom, En-Suite and Guest WC

· Close to Transport Links, Schools and Amenities

Illustration for identification purposes only, measurements are approximate, not to scale. Fourlabs.co @ (ID1146444)