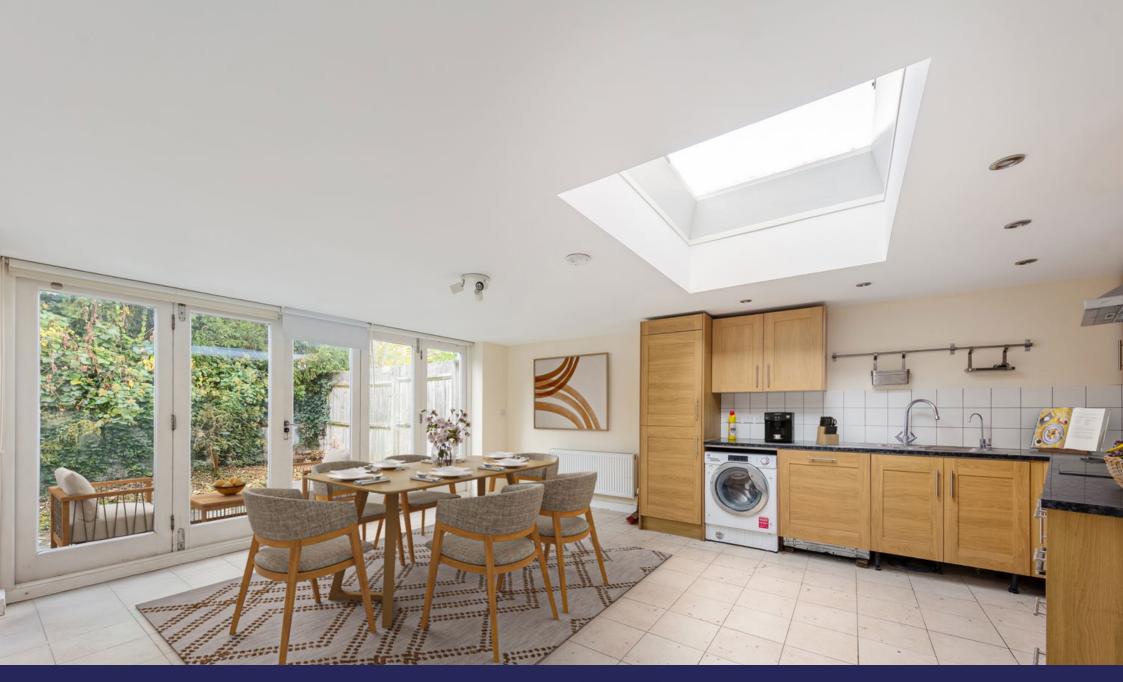

## Ockley Road, Streatham, SW16

£600,000

Please Quote Ref TH0310 For All Enquiries – Newly refurbished three bedroom semi detached property (1,229 Sq.Ft) with private garden and no onward chain, ideally situated in the heart of Streatham, close to transport links and amenities. The property provides bright and spacious accommodation arranged over three floors, with modern interiors and neutral finish throughout - ideal for homeowner or investor alike in this fantastic central location. Features include an inviting open plan kitchen/diner, versatile basement reception room, bonus nursery/study, family bathroom, en-suite shower, guest WC, gas central heating, double glazing, and quality floor coverings.

Accommodation comprises entrance hall with split level staircase, leading into the impressive open plan kitchen/diner with large overhead skylight window and bi-folding doors onto the garden. The kitchen area comprises a modern range of matching wall and base units with work surfaces incorporating inset sink unit, electric hob with overhead extractor and oven below, and further space for appliances. A generous double bedroom with en-suite shower and adjoining nursery/study completes the ground floor living space. The basement level provides a versatile reception space plus guest WC. To the first floor, there are two well proportioned double bedrooms, plus a family bathroom.