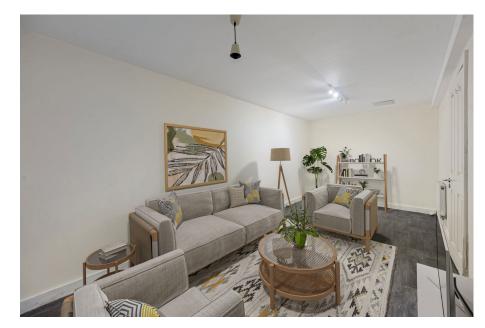

## Ockley Road, Streatham, SW16

£600,000

Please Quote Ref TH0310 For All Enquiries – Newly refurbished three bedroom semi detached property (1,229 Sq.Ft) with private garden and no onward chain, ideally situated in the heart of Streatham, close to transport links and amenities. The property provides bright and spacious accommodation arranged over three floors, with modern interiors and neutral finish throughout - ideal for homeowner or investor alike in this fantastic central location. Features include an inviting open plan kitchen/diner, versatile basement reception room, bonus nursery/study, family bathroom, en-suite shower, guest WC, gas central heating, double glazing, and quality floor coverings.

Accommodation comprises entrance hall with split level staircase, leading into the impressive open plan kitchen/diner with large overhead skylight window and bi-folding doors onto the garden. The kitchen area comprises a modern range of matching wall and base units with work surfaces incorporating inset sink unit, electric hob with overhead extractor and oven below, and further space for appliances. A generous double bedroom with en-suite shower and adjoining nursery/study completes the ground floor living space. The basement level provides a versatile reception space plus guest WC. To the first floor, there are two well proportioned double bedrooms, plus a family bathroom.