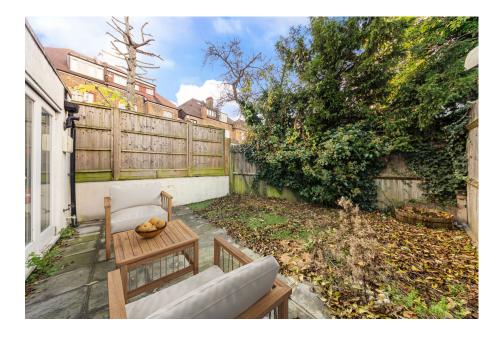

## Ockley Road, Streatham, SW16

£600,000

Please Quote Ref TH0310 For All Enquiries – Newly refurbished three bedroom semi detached property (1,229 Sq.Ft) with private garden and no onward chain, ideally situated in the heart of Streatham, close to transport links and amenities. The property provides bright and spacious accommodation arranged over three floors, with modern interiors and neutral finish throughout - ideal for homeowner or investor alike in this fantastic central location. Features include an inviting open plan kitchen/diner, versatile basement reception room, bonus nursery/study, family bathroom, en-suite shower, guest WC, gas central heating, double glazing, and quality floor coverings.

No Chain

· Newly Refurbished Three Bedroom Semi Detached

 House (1,229 Sq.Ft)
Fantastic Central Streatham
Bright and Spacious Kitchen/ Diner Opening onto Garden

Bonus Study/Nursery

 Private Garden and Off Street **Parking** 