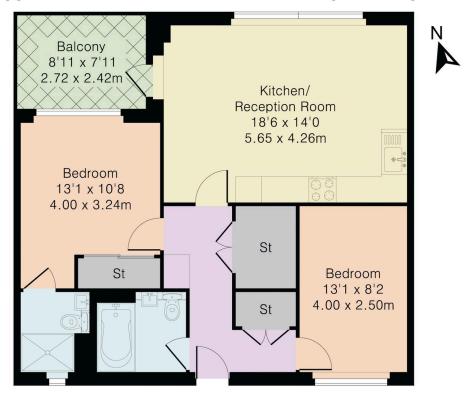

## Blair Street, Poplar, E14

Guide Price £425,000 - £450,000

Please Quote Ref TH0310 For All Enquiries - GUIDE PRICE £425,000 - £450,000 - Stunning two bedroom fourth floor apartment (731 Sq.Ft) with private balcony overlooking attractive landscaped garden, ideally located in a sought after modern development close to fantastic transport links and amenities. The property has been superbly designed and appointed, offering bright, well planned accommodation with stylish interiors and quality finish throughout. Features include a beautiful dual aspect open plan reception/kitchen, luxury bathroom and principal ensuite, electric heating, double glazing, ample inbuilt storage, quality floor coverings and neutral decor. The development itself further boasts residents gym, media/cinema room and business lounge as well as a 24hr concierge team.

## Approximate Gross Internal Area 731 sq ft - 68 sq m

Fourth Floor Flat