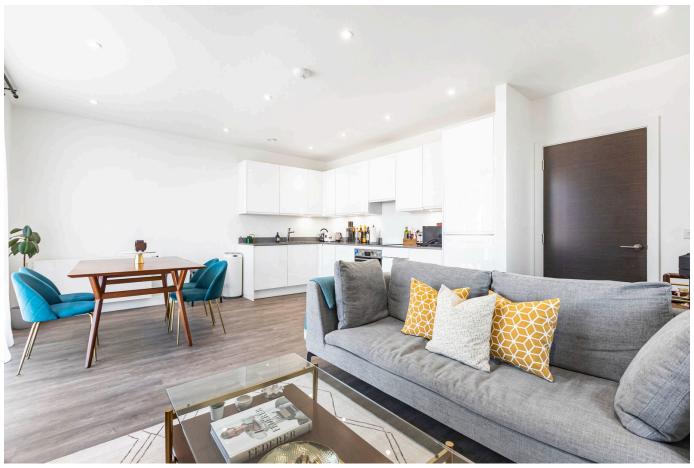

## Blair Street, Poplar, E14

Guide Price £425,000 - £450,000

Please Quote Ref TH0310 For All Enquiries - GUIDE PRICE £425,000 - £450,000 - Stunning two bedroom fourth floor apartment (731 Sq.Ft) with private balcony overlooking attractive landscaped garden, ideally located in a sought after modern development close to fantastic transport links and amenities. The property has been superbly designed and appointed, offering bright, well planned accommodation with stylish interiors and quality finish throughout. Features include a beautiful dual aspect open plan reception/kitchen, luxury bathroom and principal ensuite, electric heating, double glazing, ample inbuilt storage, quality floor coverings and neutral decor. The development itself further boasts residents gym, media/cinema room and business lounge as well as a 24hr concierge team.