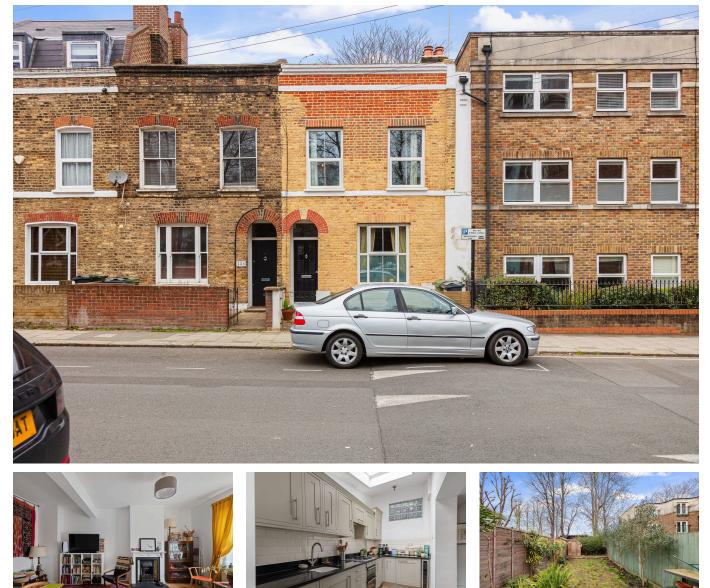

## Ferndale Road, Brixton, SW9

Guide Price £925.000

ico.

🗀 3 💾 2 🚘 2

Please Quote Ref TH0310 For All Enquiries – Well presented three bedroom Victorian terraced house (1,108 Sq.Ft) with pretty private garden, superbly situated in the heart of Brixton, just a short walk from Brixton station and a vibrant array of amenities. The property offers bright, well planned accommodation with modern interiors and neutral finish throughout - the perfect blend of comfort and convenience in this fantastic residential location. Features include two generous reception rooms, well equipped semi-open plan kitchen, first floor shower and ground floor bathroom, gas central heating, double glazing and guality floor coverings.