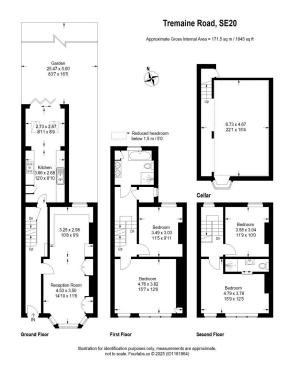

## Tremaine Road, Beckenham, SE20

Guide Price £900.000 - £925.000

Please Quote Ref TH0310 For All Enquiries - GUIDE PRICE £900K - £925K - Stunning four double bedroom mid terrace Victorian property (1,845 Sq.Ft) with delightful garden and no onward chain, ideally situated close to fantastic transport links, schools and amenities. The property has been beautifully appointed, offering bright and spacious accommodation over three floors bursting with period appeal, sympathetically updated with stylish interiors and high quality finish throughout. Features include a gorgeous double length reception room, large well equipped eatin kitchen/diner opening onto the garden, recently refurbished contemporary style bath/shower room, principal en-suite, large cellar, gas central heating via cast iron radiators, double glazing, high ceilings, exposed brickwork, attractive wood flooring, and feature fireplaces.