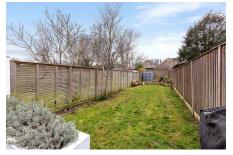

## Tremaine Road, Beckenham, SE20

Guide Price £900.000 - £925.000

Please Quote Ref TH0310 For All Enquiries - GUIDE PRICE £900K - £925K - Stunning four double bedroom mid terrace Victorian property (1,845 Sq.Ft) with delightful garden and no onward chain, ideally situated close to fantastic transport links, schools and amenities. The property has been beautifully appointed, offering bright and spacious accommodation over three floors bursting with period appeal, sympathetically updated with stylish interiors and high quality finish throughout. Features include a gorgeous double length reception room, large well equipped eatin kitchen/diner opening onto the garden, recently refurbished contemporary style bath/shower room, principal en-suite, large cellar, gas central heating via cast iron radiators, double glazing, high ceilings, exposed brickwork, attractive wood flooring, and feature fireplaces.

- Stunning Four Bedroom Victorian Terraced House
- · Period Appeal and Stylish Interiors
- Well Equipped Eat-In Kitchen/Diner
- Delightful Private Garden
- Close to Excellent Transport Links, Shops, Schools and Amenities