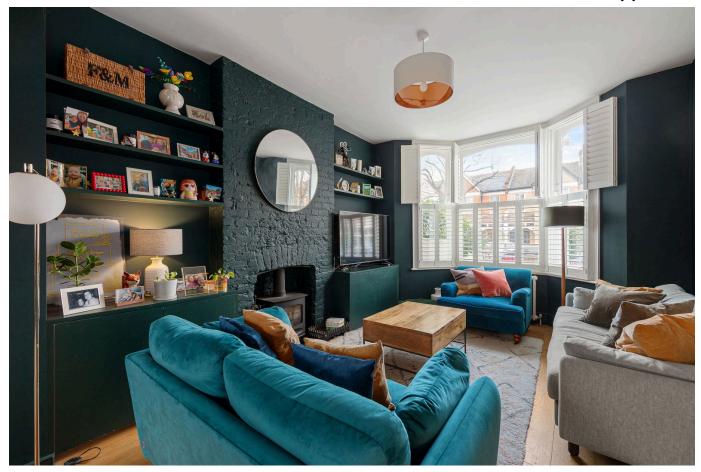

## Tremaine Road, Beckenham, SE20

Guide Price £900.000 - £925.000

Please Quote Ref TH0310 For All Enquiries - GUIDE PRICE £900K - £925K - Stunning four double bedroom mid terrace Victorian property (1,845 Sq.Ft) with delightful garden and no onward chain, ideally situated close to fantastic transport links, schools and amenities. The property has been beautifully appointed, offering bright and spacious accommodation over three floors bursting with period appeal, sympathetically updated with stylish interiors and high quality finish throughout. Features include a gorgeous double length reception room, large well equipped eatin kitchen/diner opening onto the garden, recently refurbished contemporary style bath/shower room, principal en-suite, large cellar, gas central heating via cast iron radiators, double glazing, high ceilings, exposed brickwork, attractive wood flooring, and feature fireplaces.

- Stunning Four Bedroom Victorian Terraced House
- · Period Appeal and Stylish Interiors
- Well Equipped Eat-In Kitchen/Diner
- Delightful Private Garden
- Close to Excellent Transport Links, Shops, Schools and Amenities