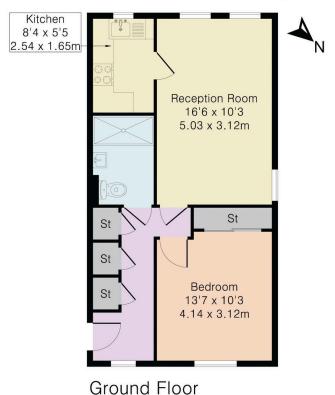

## Pond Cottage Lane, West Wickham, BR4

£130,000

Please Quote Ref TH0310 For All Enquiries – Well presented one double bedroom ground floor retirement apartment (490 Sq.Ft)with residents parking and attractive communal gardens, ideally located close to the heart of West Wickham, just a short walk from the High Street and excellent transport links. Well maintained with modern interiors throughout, the property offers bright and spacious, self-contained living space, with the added benefit of communal areas including a residents lounge, laundry room and a visitor's guest suite. Further features include a generous dual aspect reception room, separate well equipped kitchen, modern shower room, electric heating, double glazing, quality floor coverings, ample inbuilt storage, and no onward chain.

## Approximate Gross Internal Area 490 sq ft - 46 sq m