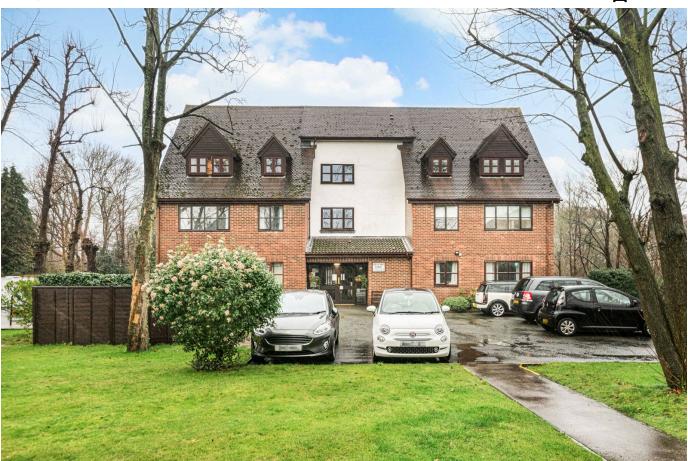

## Pond Cottage Lane, West Wickham, BR4

£130,000

Please Quote Ref TH0310 For All Enquiries – Well presented one double bedroom ground floor retirement apartment (490 Sq.Ft)with residents parking and attractive communal gardens, ideally located close to the heart of West Wickham, just a short walk from the High Street and excellent transport links. Well maintained with modern interiors throughout, the property offers bright and spacious, self-contained living space, with the added benefit of communal areas including a residents lounge, laundry room and a visitor's guest suite. Further features include a generous dual aspect reception room, separate well equipped kitchen, modern shower room, electric heating, double glazing, quality floor coverings, ample inbuilt storage, and no onward chain.