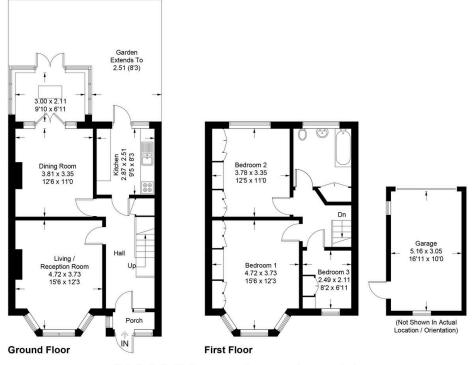

## The Drive, BR3

Approximate Gross Internal Area = 106.1 sq m / 1142 sq ft Garage = 15.7 sq m / 169 sq ft Total = 121.8 sq m / 1311 sq ft

Illustration for identification purposes only, measurements are approximate, not to scale. Fourlabs.co @ (ID1172500)