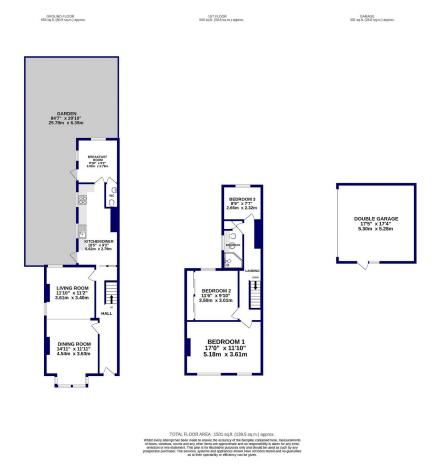

## Blakeney Avenue, Beckenham

Guide Price £900,000

Please Quote Ref TH0310 For All Enquiries \*GUIDE PRICE £900,000 - £925,000\* - This elegantly presented Victorian semi-detached house boasts three bedrooms and two reception rooms, situated in a sought-after central location. The property features a larger than usual rear garden and a double garage.

## **Key Features**

- GUIDE PRICE £900,000 £925,000
- · Downstairs Cloackroom
- · Double Reception Room
- · Double Garage
- · Close to Beckenham High Street

- Spacious Three-Bedroom Victorian House
- Modern Kitchen With Separate Breakfast Room
- Largen Than Usual Rear Garden
- Short Walk To Beckenham Junction, New Beckenham and Clock House Station
- Please Quote Ref TH0310 For All Enquiries