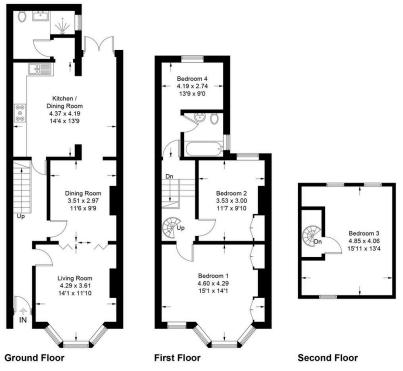

## Lakedale Road

Approximate Gross Internal Area = 127.5 sq m / 1372 sq ft

Illustration for identification purposes only, measurements are approximate, not to scale. Fourlabs.co © (ID1159916)

eXp World UK Ltd is a registered company at Level 37, 25 Canada Square, London, E14 5LQ. Registered company number is 12016573. VAT Registration Number is 327 4120 29