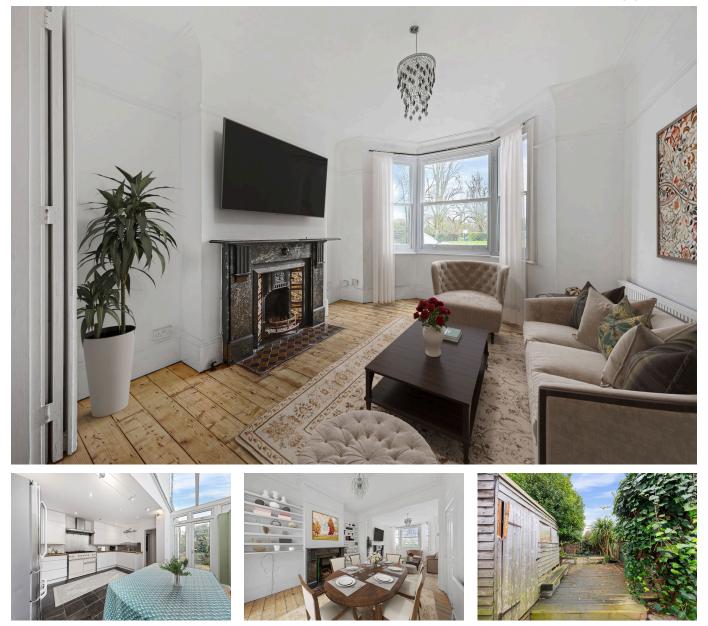

## Lakedale Road, Plumstead, SE18

Guide Price £600,000 - £625,000

🍋 4 🖕 2 🚘 3

Please Quote Ref TH0310 For All Enquiries - GUIDE PRICE - £600,000 - £625,000 - Substantial four bedroom, two bathroom, mid terrace period property (1,372 Sq.Ft) with private garden and no onward chain, ideally situated in a popular residential location directly overlooking Winns Common, close to transport links, schools and amenities. The property offers bright and spacious accommodation with a wealth of period appeal and elegance, sympathetically extended and enhanced with modern interiors throughout, including a brand new kitchen and ground floor bathroom. Features include two interconnecting reception rooms, modern extended open plan reception/fitted kitchen/diner, ground and first floor bath/shower rooms, feature fireplaces, high ceilings, gas central heating, and double glazing.

## **Key Features**

- Please Quote Ref TH0310 For All Enquiries
- Popular Plumstead Common Location
- Two Bright and Spacious Interconnecting Reception Rooms
- Two Bath/Shower Rooms
- No Chain

- Beautiful Four Bedroom Period Style Family Home (1,372 Sq.Ft)
- · Character Appeal and Modern Interiors
- Large Extended Kitchen/Diner
- Private Garden
- Easy Access Transport Links, Schools and Amenities