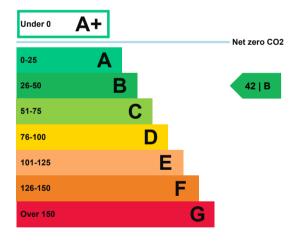

# **Energy efficiency rating for this property**

This property's current energy rating is B.

Properties are given a rating from A+ (most efficient) to G (least efficient).

Properties are also given a score. The larger the number, the more carbon dioxide (CO2) your property is likely to emit.

# How this property compares to others

Properties similar to this one could have ratings:

If newly built

11 | A

If typical of the existing stock

45 | B