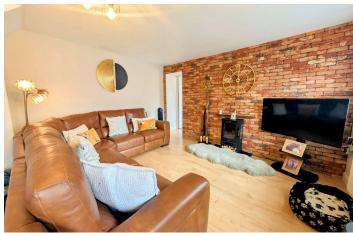

# **Property Description**

Tucked away in a peaceful and sought-after setting on Forchenol Row in Cwmaman, this immaculately presented 2-bedroom semi-detached property offers the perfect blend of modern living with rustic charm. With stunning mountain walks on your doorstep and beautiful valley views, it's the ideal retreat for those seeking tranquillity. The ground floor features a spacious open-plan kitchen and lounge/diner, complete with exposed brick walls that give a lovely rustic feel. The living areas are bright and airy, with a very modern finish. Upstairs, you'll find two good-sized double bedrooms and a stylish bathroom with classy patterned tiles, a freestanding bathtub, and an overhead shower.

#### **LOUNGE DINER** 6.07 x 4.25

Very spacious lounge diner. Smooth emulsion walls with a brick feature wall. Wooden style laminate flooring. Smooth emulsion ceilings. Windows to front of property. Double socket. Double Radiator. Stairs to first floor.