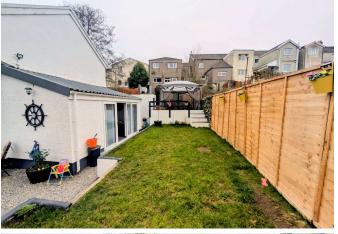

#### **GARDEN**

L-shaped fenced corner plot. Gravelled area. Lawned area. Elevated patio area with gazeebo. Stunning valley views. PlentY of parking to side of the property.