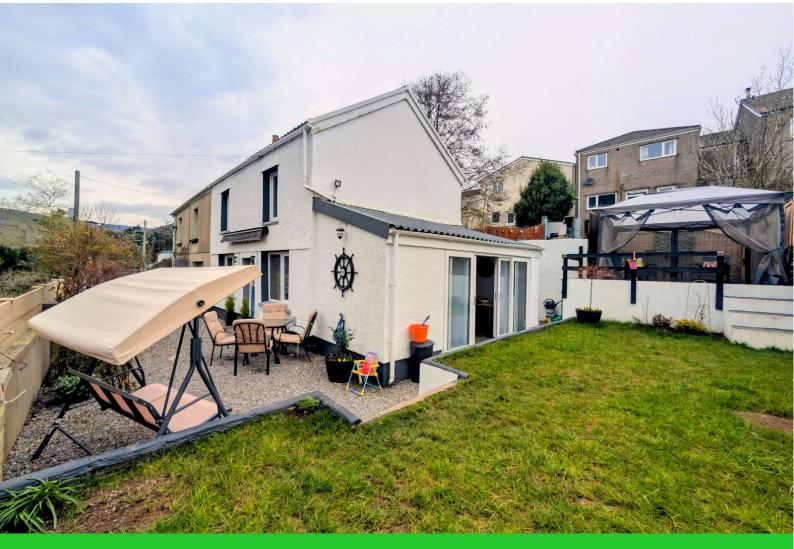

Outside, the property boasts a charming corner garden, offering a mix of gravelled areas and a well-maintained lawn. There is also an elevated patio area with a gazebo, ideal for al fresco dining or simply relaxing while enjoying the views. The garden further benefits from a dedicated bar area, making it perfect for entertaining guests. With plenty of parking space available, this property provides the ideal balance of comfort, convenience, and outdoor enjoyment.

#### **GARDEN**

L-shaped fenced corner plot. Gravelled area. Lawned area. Elevated patio area with gazeebo. Stunning valley views. PlentY of parking to side of the property.