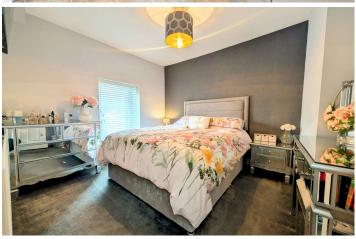

#### **BEDROOM 1** 3.03 x 2.42

Smooth emulsion walls and ceiling. Grey carpeted flooring. Windows to front of property. Double socket. Double Radiator.

#### **BEDROOM 2** 3.36 x 2.99

Smooth emulsion walls and ceiling. Grey carpeted flooring. Windows to side of property. Double socket. Double Radiator.