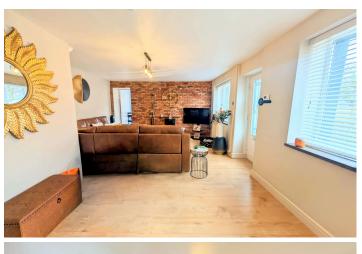

# **Property Description**

Tucked away in a peaceful and sought-after setting on Forchenol Row in Cwmaman, this immaculately presented 2-bedroom semi-detached property offers the perfect blend of modern living with rustic charm. With stunning mountain walks on your doorstep and beautiful valley views, it's the ideal retreat for those seeking tranquillity. The ground floor features a spacious open-plan kitchen and lounge/diner, complete with exposed brick walls that give a lovely rustic feel. The living areas are bright and airy, with a very modern finish. Upstairs, you'll find two good-sized double bedrooms and a stylish bathroom with classy patterned tiles, a freestanding bathtub, and an overhead shower.

#### **LOUNGE DINER** 6.07 x 4.25

Very spacious lounge diner. Smooth emulsion walls with a brick feature wall. Wooden style laminate flooring. Smooth emulsion ceilings. Windows to front of property. Double socket. Double Radiator. Stairs to first floor.