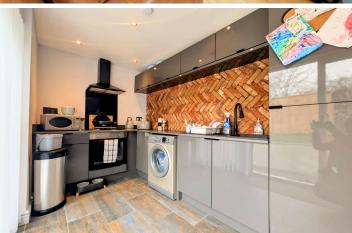

#### **KITCHEN** 4.61 x 2.12

Smooth emulsion walls with a brick feature wall. Stylish tiled floor. Smooth emulsion ceiling with spotlights. Grey glossy cabinetry. Matte black pull out tap. Integrated appliances. Plumed for washing machine. French doors and windows to side of property. Double socket. Double Radiator.