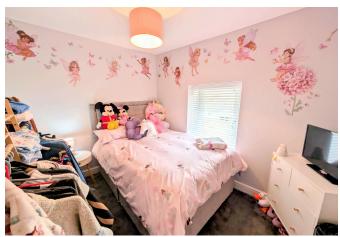

#### **BEDROOM 1** 3.03 x 2.42

Smooth emulsion walls and ceiling. Grey carpeted flooring. Windows to front of property. Double socket. Double Radiator.

#### **BEDROOM 2** 3.36 x 2.99

Smooth emulsion walls and ceiling. Grey carpeted flooring. Windows to side of property. Double socket. Double Radiator.