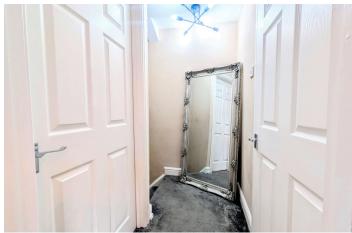

Smooth emulsion walls and ceiling. Grey carpeted flooring. Smooth emulsion. Double socket. Doors to bedrooms.