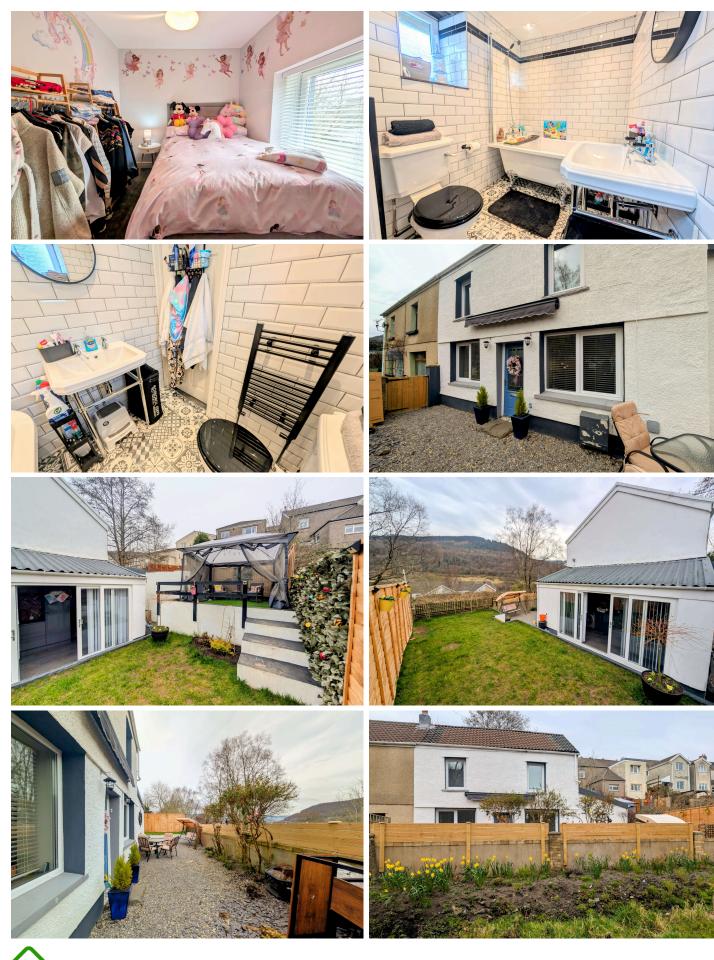

# **Property Description**

Tucked away in a peaceful and sought-after setting on Forchenol Row in Cwmaman, this immaculately presented 2-bedroom semi-detached property offers the perfect blend of modern living with rustic charm. With stunning mountain walks on your doorstep and beautiful valley views, it's the ideal retreat for those seeking tranquillity. The ground floor features a spacious open-plan kitchen and lounge/diner, complete with exposed brick walls that give a lovely rustic feel. The living areas are bright and airy, with a very modern finish. Upstairs, you'll find two good-sized double bedrooms and a stylish bathroom with classy patterned tiles, a freestanding bathtub, and an overhead shower.

Outside, the property boasts a charming corner garden, offering a mix of gravelled areas and a well-maintained lawn. There is also an elevated patio area with a gazebo, ideal for al fresco dining or simply relaxing while enjoying the views. The garden further benefits from a dedicated bar area, making it perfect for entertaining guests. With plenty of parking space available, this property provides the ideal balance of comfort, convenience, and outdoor enjoyment.

#### **LOUNGE DINER** 6.07 x 4.25

Very spacious lounge diner. Smooth emulsion walls with a brick feature wall. Wooden style laminate flooring. Smooth emulsion ceilings. Windows to front of property. Double socket. Double Radiator. Stairs to first floor.

#### **KITCHEN** 4.61 x 2.12

Smooth emulsion walls with a brick feature wall. Stylish tiled floor. Smooth emulsion ceiling with spotlights. Grey glossy cabinetry. Matte black pull out tap. Integrated appliances. Plumed for washing machine. French doors and windows to side of property. Double socket. Double Radiator.

#### **BEDROOM 1** 3.03 x 2.42

Smooth emulsion walls and ceiling. Grey carpeted flooring. Windows to front of property. Double socket. Double Radiator.

#### **BEDROOM 2** 3.36 x 2.99

Smooth emulsion walls and ceiling. Grey carpeted flooring. Windows to side of property. Double socket. Double Radiator.

#### **BATHROOM** 1.99 x 1.73

Modern patterned tiled flooring. White and black contrast tiled walls. Smooth emulsion ceiling with spotlights. Windows facing rear of property. Heated towel rail. Freestanding bathtub with overhead shower. Hand basin and toilet.

#### **GARDEN**

L-shaped fenced corner plot. Gravelled area. Lawned area. Elevated patio area with gazeebo. Stunning valley views. PlentY of parking to side of the property.