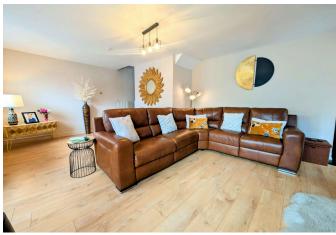

#### **LOUNGE DINER** 6.07 x 4.25

Very spacious lounge diner. Smooth emulsion walls with a brick feature wall. Wooden style laminate flooring. Smooth emulsion ceilings. Windows to front of property. Double socket. Double Radiator. Stairs to first floor.