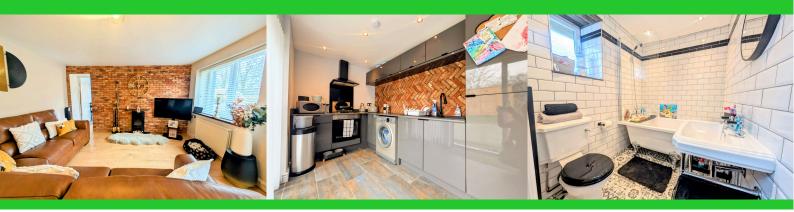

# **Property Description**

Tucked away in a peaceful and sought-after setting on Forchenol Row in Cwmaman, this immaculately presented 2-bedroom semi-detached property offers the perfect blend of modern living with rustic charm. With stunning mountain walks on your doorstep and beautiful valley views, it's the ideal retreat for those seeking tranquillity. The ground floor features a spacious open-plan kitchen and lounge/diner, complete with exposed brick walls that give a lovely rustic feel. The living areas are bright and airy, with a very modern finish. Upstairs, you'll find two good-sized double bedrooms and a stylish bathroom with classy patterned tiles, a freestanding bathtub, and an overhead shower.

#### **LOUNGE DINER** 6.07 x 4.25

Very spacious lounge diner. Smooth emulsion walls with a brick feature wall. Wooden style laminate flooring. Smooth emulsion ceilings. Windows to front of property. Double socket. Double Radiator. Stairs to first floor.

#### **KITCHEN** 4.61 x 2.12

Smooth emulsion walls with a brick feature wall. Stylish tiled floor. Smooth emulsion ceiling with spotlights. Grey glossy cabinetry. Matte black pull out tap. Integrated appliances. Plumed for washing machine. French doors and windows to side of property. Double socket. Double Radiator.

#### **BATHROOM** 1.99 x 1.73

Modern patterned tiled flooring. White and black contrast tiled walls. Smooth emulsion ceiling with spotlights. Windows facing rear of property. Heated towel rail. Freestanding bathtub with overhead shower. Hand basin and toilet.