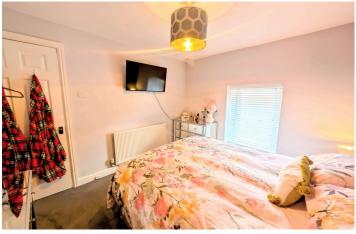

#### **BEDROOM 1** 3.03 x 2.42

Smooth emulsion walls and ceiling. Grey carpeted flooring. Windows to front of property. Double socket. Double Radiator.

#### **BEDROOM 2** 3.36 x 2.99

Smooth emulsion walls and ceiling. Grey carpeted flooring. Windows to side of property. Double socket. Double Radiator.