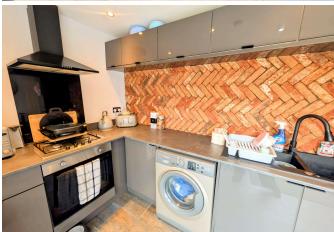

#### **KITCHEN** 4.61 x 2.12

Smooth emulsion walls with a brick feature wall. Stylish tiled floor. Smooth emulsion ceiling with spotlights. Grey glossy cabinetry. Matte black pull out tap. Integrated appliances. Plumed for washing machine. French doors and windows to side of property. Double socket. Double Radiator.