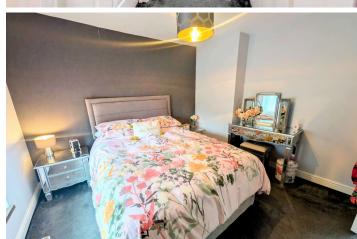

#### **BEDROOM 1** 3.03 x 2.42

Smooth emulsion walls and ceiling. Grey carpeted flooring. Windows to front of property. Double socket. Double Radiator.

#### **BEDROOM 2** 3.36 x 2.99

Smooth emulsion walls and ceiling. Grey carpeted flooring. Windows to side of property. Double socket. Double Radiator.