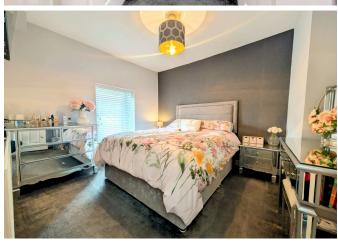

#### **BEDROOM 1** 3.03 x 2.42

Smooth emulsion walls and ceiling. Grey carpeted flooring. Windows to front of property. Double socket. Double Radiator.

#### **BEDROOM 2** 3.36 x 2.99

Smooth emulsion walls and ceiling. Grey carpeted flooring. Windows to side of property. Double socket. Double Radiator.