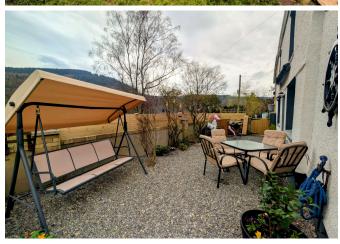

Outside, the property boasts a charming corner garden, offering a mix of gravelled areas and a well-maintained lawn. There is also an elevated patio area with a gazebo, ideal for al fresco dining or simply relaxing while enjoying the views. The garden further benefits from a dedicated bar area, making it perfect for entertaining guests. With plenty of parking space available, this property provides the ideal balance of comfort, convenience, and outdoor enjoyment.

#### **GARDEN**

L-shaped fenced corner plot. Gravelled area. Lawned area. Elevated patio area with gazeebo. Stunning valley views. PlentY of parking to side of the property.