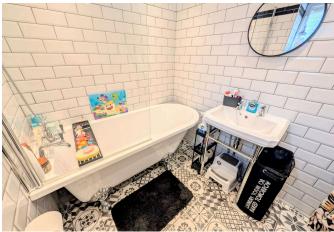

#### **BATHROOM** 1.99 x 1.73

Modern patterned tiled flooring. White and black contrast tiled walls. Smooth emulsion ceiling with spotlights. Windows facing rear of property. Heated towel rail. Freestanding bathtub with overhead shower. Hand basin and toilet.