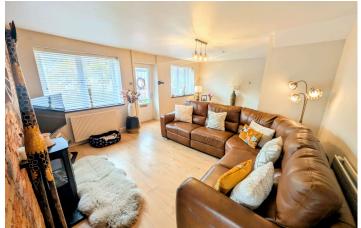

# **Property Description**

Tucked away in a peaceful and sought-after setting on Forchenol Row in Cwmaman, this immaculately presented 2-bedroom semi-detached property offers the perfect blend of modern living with rustic charm. With stunning mountain walks on your doorstep and beautiful valley views, it's the ideal retreat for those seeking tranquillity. The ground floor features a spacious open-plan kitchen and lounge/diner, complete with exposed brick walls that give a lovely rustic feel. The living areas are bright and airy, with a very modern finish. Upstairs, you'll find two good-sized double bedrooms and a stylish bathroom with classy patterned tiles, a freestanding bathtub, and an overhead shower.

#### **LOUNGE DINER** 6.07 x 4.25

Very spacious lounge diner. Smooth emulsion walls with a brick feature wall. Wooden style laminate flooring. Smooth emulsion ceilings. Windows to front of property. Double socket. Double Radiator. Stairs to first floor.