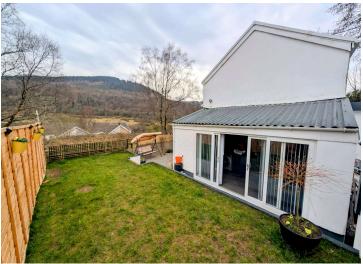

Outside, the property boasts a charming corner garden, offering a mix of gravelled areas and a well-maintained lawn. There is also an elevated patio area with a gazebo, ideal for al fresco dining or simply relaxing while enjoying the views. The garden further benefits from a dedicated bar area, making it perfect for entertaining guests. With plenty of parking space available, this property provides the ideal balance of comfort, convenience, and outdoor enjoyment.

#### **GARDEN**

L-shaped fenced corner plot. Gravelled area. Lawned area. Elevated patio area with gazeebo. Stunning valley views. PlentY of parking to side of the property.