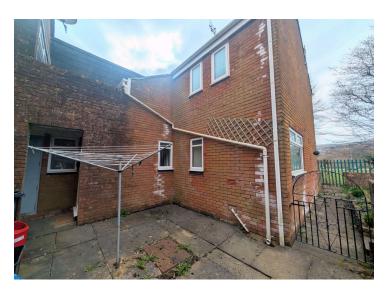

Outside, the property offers two separate patio areas, perfect for outdoor dining and entertaining. The massive patch of well-maintained lawn provides ample space for gardening, play, or potential future development. With planning permission, there could be opportunities to build a summer house, extension, or other structures on this large plot.