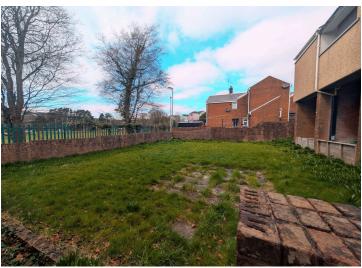

Outside, the property offers two separate patio areas, perfect for outdoor dining and entertaining. The massive patch of well-maintained lawn provides ample space for gardening, play, or potential future development. With planning permission, there could be opportunities to build a summer house, extension, or other structures on this large plot.