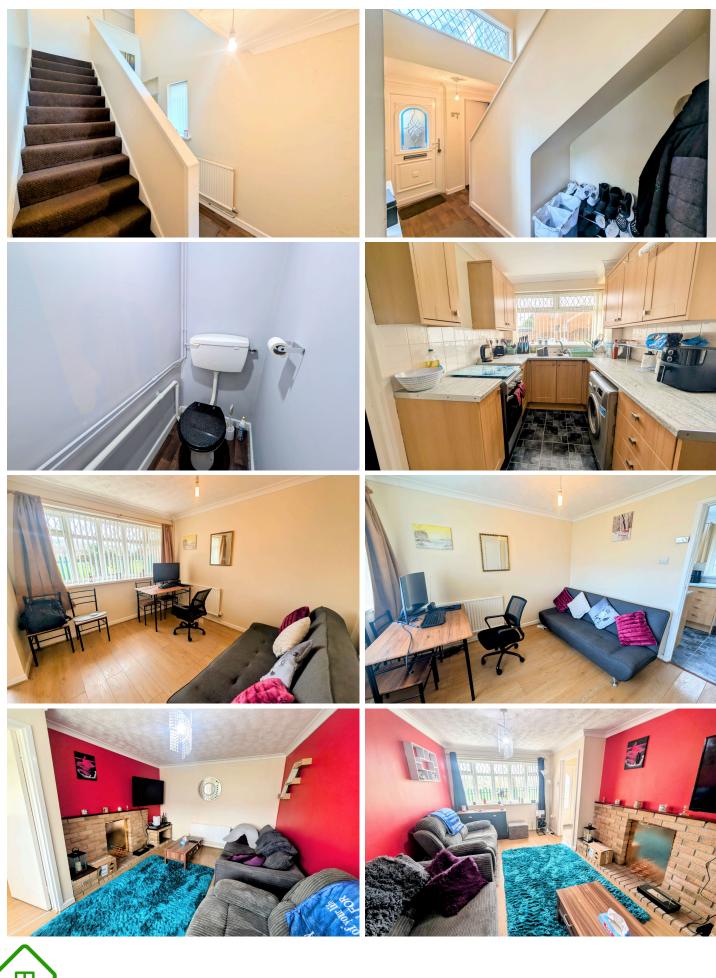

Upon entering, the ground floor boasts two versatile reception rooms that offer plenty of space for both relaxing and entertaining. The classy wooden kitchen is perfect for cooking and dining. A downstairs WC adds to the convenience, and a large storage room ensures plenty of space for your belongings. The spacious hallway is flooded with natural light through the windows, creating a bright and welcoming atmosphere throughout.

Upstairs, you'll find three very spacious double bedrooms, each offering ample space for comfortable living. The family bathroom is fitted with a bathtub and an overhead waterfall shower. Additionally, a door from the first floor leads to a private roof terrace, ideal for enjoying the sun and relaxing outdoors.

Outside, the property offers two separate patio areas, perfect for outdoor dining and entertaining. The massive patch of well-maintained lawn provides ample space for gardening, play, or potential future development. With planning permission, there could be opportunities to build a summer house, extension, or other structures on this large plot.