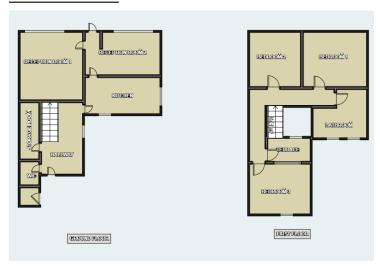

n and relaxing outdoors.

Outside, the property offers two separate patio areas, perfect for outdoor dining and entertaining. The massive patch of well-maintained lawn provides ample space for gardening, play, or potential future development. With planning permission, there could be opportunities to build a summer house, extension, or other structures on this large plot.

This property is brimming with potential and offers a wonderful opportunity to create your dream home in a lovely, peaceful location. Whether you're looking for a spacious family home or a place with room for growth, this home offers endless possibilities.







01443 476419 info@tsamuel.co.uk www.tsamuel.co.uk





01443 476419 info@tsamuel.co.uk www.tsamuel.co.uk

## **EPC**



Address: Cefn Coed, CF48

## Floor Plan



### **Misdescriptions Act 1991**

The Agent has not tested any apparatus, equipment fixtures and fittings or services and so cannot verify that they are in working order or fit for the purpose. A buyer is advised to obtain verification from their Solicitor or Surveyor. References to the tenure of a property are based on information supplied by the seller. The Agent has not had sight of the documents. A Buyer is advised to obtain verification from their Solicitor. Items shown in photographs are not included unless specifically mentioned within the sales particulars. They may however be available by separate negotiation. Buyers must check the availability of any property and make an appointment to view before embarking on any journey to see a property.

### **Data Protection Act 1998**

Pl