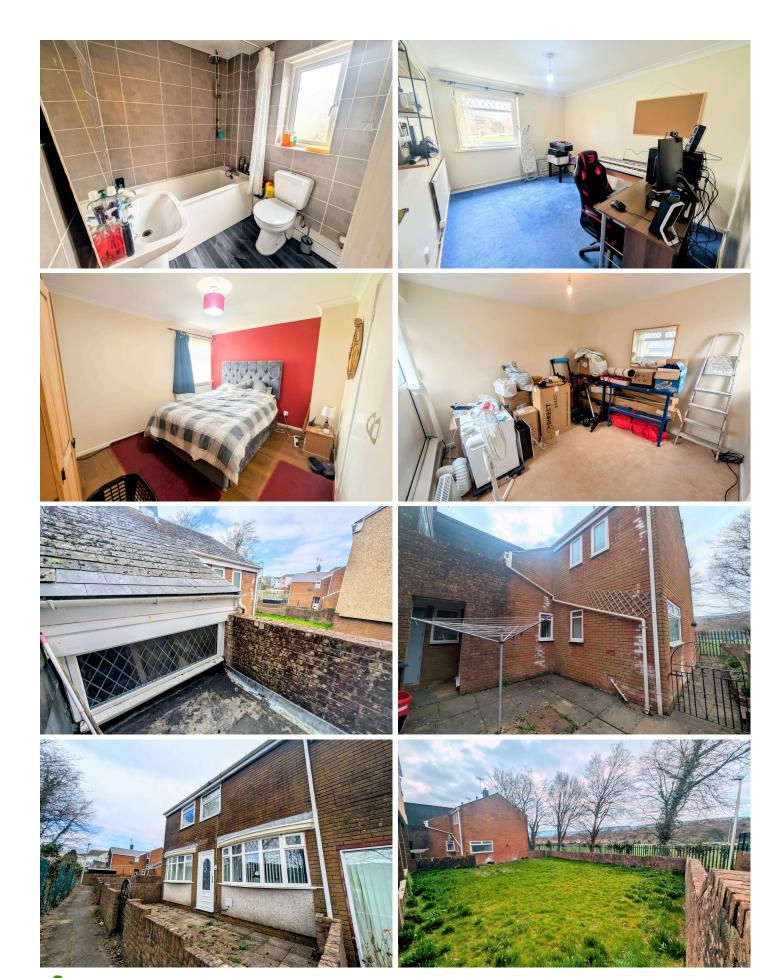

Upstairs, you'll find three very spacious double bedrooms, each offering ample space for comfortable living. The family bathroom is fitted with a bathtub and an overhead waterfall shower. Additionally, a door from the first floor leads to a private roof terrace, ideal for enjoying the sun and relaxing outdoors.

Outside, the property offers two separate patio areas, perfect for outdoor dining and entertaining. The massive patch of well-maintained lawn provides ample space for gardening, play, or potential future development. With planning permission, there could be opportunities to build a summer house, extension, or other structures on this large plot.