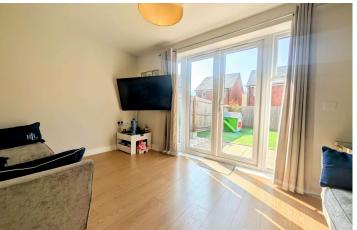

Upon entering, you're welcomed into a bright hallway. To the left sits a stylish kitchen/diner, complete with contemporary grey gloss cabinetry, wood-effect worktops, and plenty of space for family meals or entertaining. The ground floor also boasts a handy downstairs W/C and a spacious lounge. this lovely room offers a light and airy setting, enhanced by large patio doors that open out onto the garden—perfect for relaxing or entertaining on sunny days.

#### LOUNGE