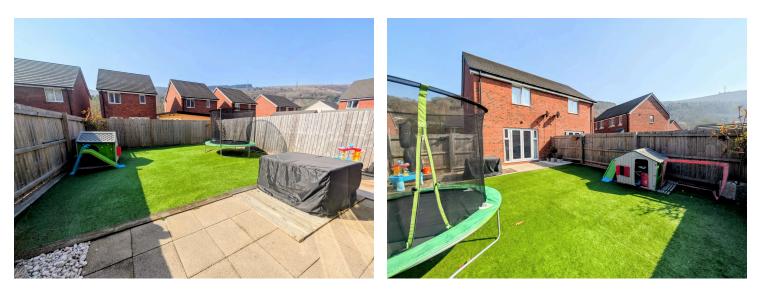

Upstairs, there are two well-proportioned double bedrooms and a beautifully finished bathroom, featuring modern tiling and a clean, fresh aesthetic throughout.

The rear garden is a real highlight—low-maintenance and neatly landscaped with a patio seating area, artificial lawn, and gravelled decorative touches. To the side of the property, there's off-road parking for multiple vehicles.

### **REAR GARDEN**