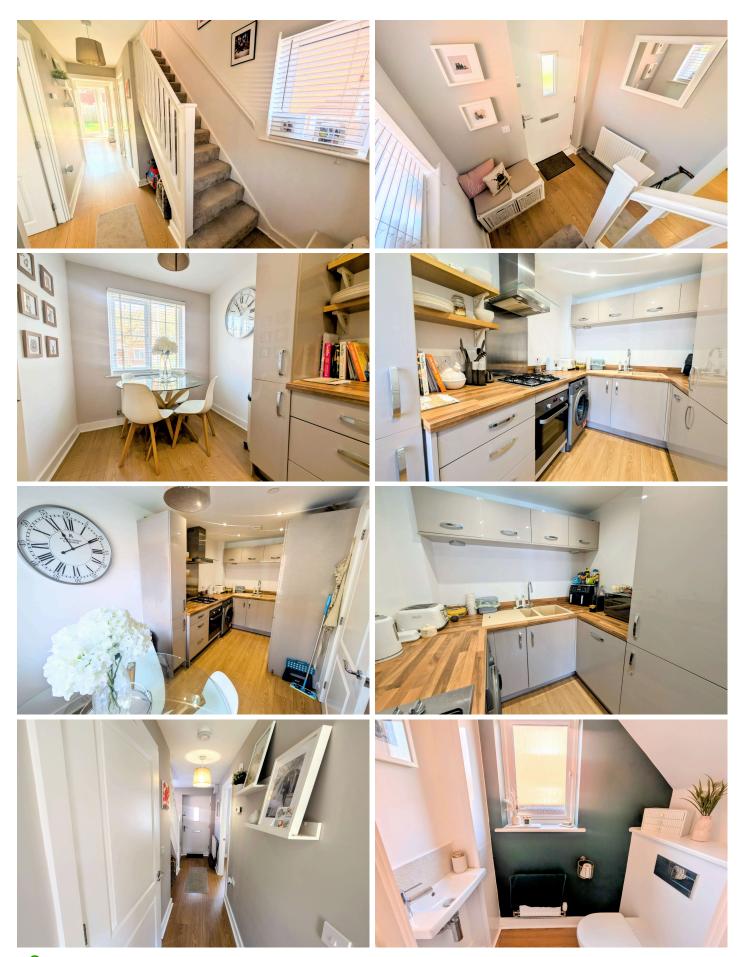

Upon entering, you're welcomed into a bright hallway. To the left sits a stylish kitchen/diner, complete with contemporary grey gloss cabinetry, wood-effect worktops, and plenty of space for family meals or entertaining. The ground floor also boasts a handy downstairs W/C and a spacious lounge. this lovely room offers a light and airy setting, enhanced by large patio doors that open out onto the garden—perfect for relaxing or entertaining on sunny days.

#### ENTRANCE HALLWAY

#### **KITCHEN DINER**

### DOWNSTAIRS W/C