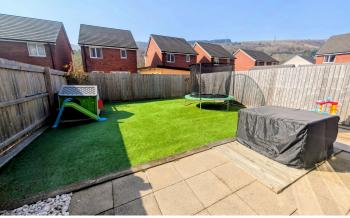

by large patio doors that open out onto the garden—perfect for relaxing or entertaining on sunny days.

Upstairs, there are two well-proportioned double bedrooms and a beautifully finished bathroom, featuring modern tiling and a clean, fresh aesthetic throughout.

The rear garden is a real highlight—low-maintenance and neatly landscaped with a patio seating area, artificial lawn, and gravelled decorative touches. To the side of the property, there's off-road parking for multiple vehicles.

This is a fantastic opportunity to own a home in a peaceful yet convenient location. Early viewing is highly recommended.



#### ENTRANCE HALLWAY

#### **KITCHEN DINER**

### DOWNSTAIRS W/C

#### LOUNGE







#### **BEDROOM 1**

#### BATHROOM

### **BEDROOM 2**

### **REAR GARDEN**



























## <u>EPC</u>



Address: Merthyr Vale, CF48

## Floor Plan



#### **Misdescriptions Act 1991**

The Agent has not tested any apparatus, equipment fixtures and fittings or services and so cannot verify that they are in working order or fit for the purpose. A buyer is advised to obtain verification from their Solicitor or Surveyor. References to the tenure of a property are based on information supplied by the seller. The Agent has not had sight of the documents. A Buyer is advised to obtain verification from their Solicitor. Items shown in photographs are not included unless specifically mentioned within the sales particulars. They may however be available by separate negotiation. Buyers must check the availability of any property and make an appointment to view before embarking o