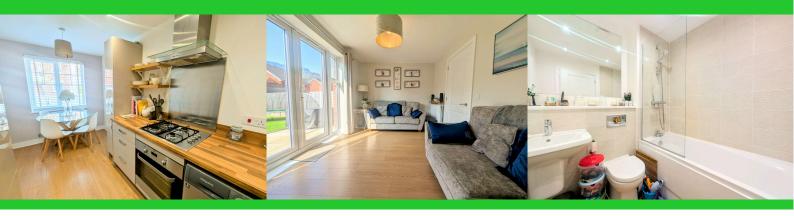

Upon entering, you're welcomed into a bright hallway. To the left sits a stylish kitchen/diner, complete with contemporary grey gloss cabinetry, wood-effect worktops, and plenty of space for family meals or entertaining. The ground floor also boasts a handy downstairs W/C and a spacious lounge. this lovely room offers a light and airy setting, enhanced by large patio doors that open out onto the garden—perfect for relaxing or entertaining on sunny days.

#### **KITCHEN DINER**

### DOWNSTAIRS W/C

#### LOUNGE