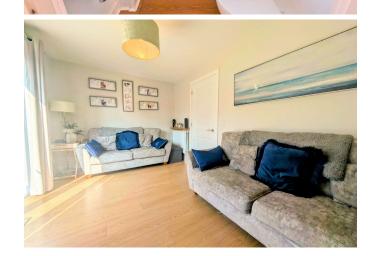

Upon entering, you're welcomed into a bright hallway. To the left sits a stylish kitchen/diner, complete with contemporary grey gloss cabinetry, wood-effect worktops, and plenty of space for family meals or entertaining. The ground floor also boasts a handy downstairs W/C and a spacious lounge. this lovely room offers a light and airy setting, enhanced by large patio doors that open out onto the garden—perfect for relaxing or entertaining on sunny days.

#### LOUNGE