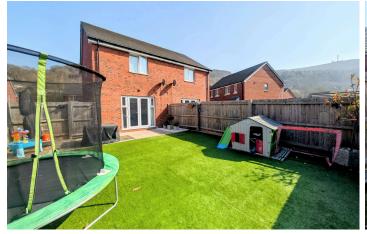

ed by large patio doors that open out onto the garden—perfect for relaxing or entertaining on sunny days.

Upstairs, there are two well-proportioned double bedrooms and a beautifully finished bathroom, featuring modern tiling and a clean, fresh aesthetic throughout.

The rear garden is a real highlight—low-maintenance and neatly landscaped with a patio seating area, artificial lawn, and gravelled decorative touches. To the side of the property, there's off-road parking for multiple vehicles.

This is a fantastic opportunity to own a home in a peaceful yet convenient location. Early viewing is highly recommended.



#### ENTRANCE HALLWAY

#### **KITCHEN DINER**

### DOWNSTAIRS W/C

#### LOUNGE







#### **BEDROOM 1**

#### BATHROOM

### **BEDROOM 2**

### **REAR GARDEN**



























## <u>EPC</u>



Address: Merthyr Vale, CF48

## Floor Plan



#### **Misdescriptions Act 1991**

The Agent has not tested any apparatus, equipment fixtures and fittings or services and so cannot verify that they are in working order or fit for the purpose. A buyer is advised to obtain verification from their Solicitor or Surveyor. References to the tenure of a property are based on information supplied by the seller. The Agent has not had sight of the documents. A Buyer is advised to obtain verification from their Solicitor. Items shown in photographs are not included unless specifically mentioned within the sales particulars. They may however be available by separate negotiation. Buyers must check the availability of any property and make an appointment to view before embarking