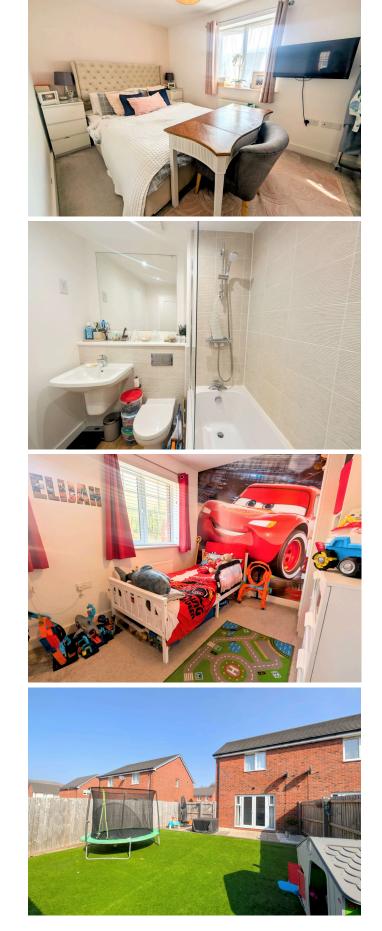

Upstairs, there are two well-proportioned double bedrooms and a beautifully finished bathroom, featuring modern tiling and a clean, fresh aesthetic throughout.

The rear garden is a real highlight—low-maintenance and neatly landscaped with a patio seating area, artificial lawn, and gravelled decorative touches. To the side of the property, there's off-road parking for multiple vehicles.

#### **BEDROOM 1**

#### BATHROOM

### **BEDROOM 2**

### **REAR GARDEN**