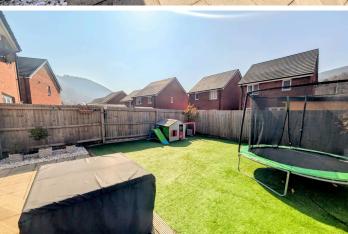

large patio doors that open out onto the garden—perfect for relaxing or entertaining on sunny days.

Upstairs, there are two well-proportioned double bedrooms and a beautifully finished bathroom, featuring modern tiling and a clean, fresh aesthetic throughout.

The rear garden is a real highlight—low-maintenance and neatly landscaped with a patio seating area, artificial lawn, and gravelled decorative touches. To the side of the property, there's off-road parking for multiple vehicles.

This is a fantastic opportunity to own a home in a peaceful yet convenient location. Early viewing is highly recommended.



#### ENTRANCE HALLWAY

#### **KITCHEN DINER**

### DOWNSTAIRS W/C

#### LOUNGE







#### **BEDROOM 1**

#### BATHROOM

### **BEDROOM 2**

### **REAR GARDEN**



























## <u>EPC</u>



Address: Merthyr Vale, CF48

## Floor Plan



#### **Misdescriptions Act 1991**

The Agent has not tested any apparatus, equipment fixtures and fittings or services and so cannot verify that they are in working order or fit for the purpose. A buyer is advised to obtain verification from their Solicitor or Surveyor. References to the tenure of a property are based on information supplied by the seller. The Agent has not had sight of the documents. A Buyer is advised to obtain verification from their Solicitor. Items shown in photographs are not included unless specifically mentioned within the sales particulars. They may however be available by separate negotiation. Buyers must check the availability of any property and make an appointment to view before embarking on an