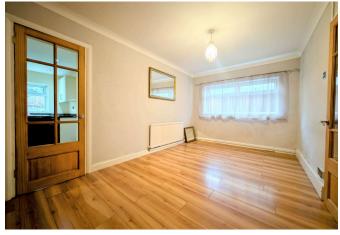

## **DINING ROOM** *5.76* x *2.80*

Emulsion walls and ceiling. Wooden style laminate flooring. UPVC window to side. Radiator. Power points. Door to kitchen.