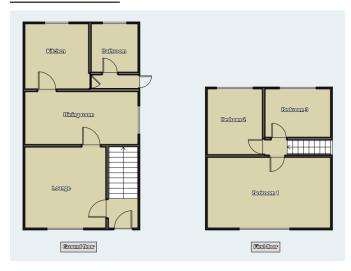

cladded ceiling. Light grey marble tiled floor. 3 piece suite compromising of toilet, handbasin unit and bathtub with overhead shower. Extractor fan. UPVC window to rear.



## **BEDROOM 1:** 3.87 x 3.00

Emulsion walls and ceiling. Cream carpeted flooring. UPVC window to front. Radiators. Power points. Storage units. Built in storage area.



# **BEDROOM 2** 3.75 x 2.44

Emulsion walls and ceiling. Cream carpeted flooring. UPVC window to rear. Radiators. Power points. Storage cupboard housing boiler.





# **BEDROOM 3** 2.85 x 2.64

Emulsion walls and ceiling. Cream carpeted flooring. UPVC window to rear. Radiators. Power points.

# **REAR GARDEN**

Expansive lawn area with storage shed. Patio area. Side access.



















# **EPC**



Address: Tre Ifor, Llwydcoed

# Floor Plan



## **Misdescriptions Act 1991**

The Agent has not tested any apparatus, equipment fixtures and fittings or services and so cannot verify that they are in working order or fit for the purpose. A buyer is advised to obtain verification from their Solicitor or Surveyor. References to the tenure of a property are based on information supplied by the seller. The Agent has not had sight of the documents. A Buyer is advised to obtain verification from their Solicitor. Items shown in photographs are not included unless specifically mentioned within the sales particulars. They may however be available by separate negotiation. Buyers must check the availability of any property and make an appointment to view before embarking on any journey to see a property.

## **Data Protection Act 1998**

Plea