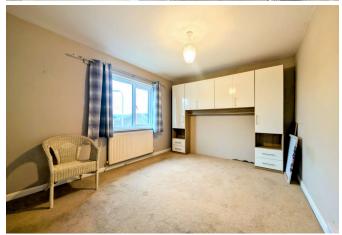

## **BEDROOM 1:** 3.87 x 3.00

Emulsion walls and ceiling. Cream carpeted flooring. UPVC window to front. Radiators. Power points. Storage units. Built in storage area.

# **BEDROOM 2** 3.75 x 2.44

Emulsion walls and ceiling. Cream carpeted flooring. UPVC window to rear. Radiators. Power points. Storage cupboard housing boiler.

# **BEDROOM 3** 2.85 x 2.64

Emulsion walls and ceiling. Cream carpeted flooring. UPVC window to rear. Radiators. Power points.