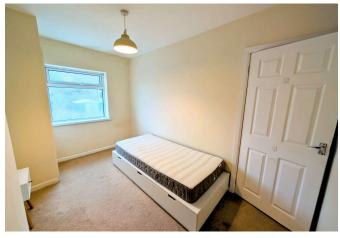

## **BEDROOM 1:** 3.87 x 3.00

Emulsion walls and ceiling. Cream carpeted flooring. UPVC window to front. Radiators. Power points. Storage units. Built in storage area.

# **BEDROOM 2** 3.75 x 2.44

Emulsion walls and ceiling. Cream carpeted flooring. UPVC window to rear. Radiators. Power points. Storage cupboard housing boiler.

# **BEDROOM 3** 2.85 x 2.64

Emulsion walls and ceiling. Cream carpeted flooring. UPVC window to rear. Radiators. Power points.