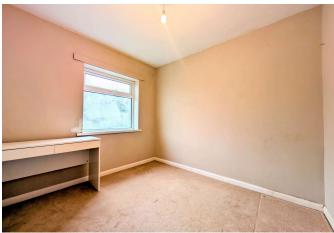

## **BEDROOM 1:** 3.87 x 3.00

Emulsion walls and ceiling. Cream carpeted flooring. UPVC window to front. Radiators. Power points. Storage units. Built in storage area.

# **BEDROOM 2** 3.75 x 2.44

Emulsion walls and ceiling. Cream carpeted flooring. UPVC window to rear. Radiators. Power points. Storage cupboard housing boiler.

# **BEDROOM 3** 2.85 x 2.64

Emulsion walls and ceiling. Cream carpeted flooring. UPVC window to rear. Radiators. Power points.