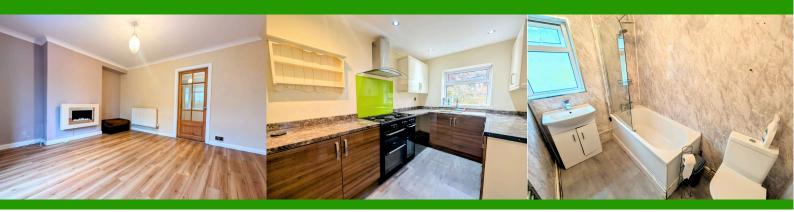

## **LOUNGE** 4.20 x 3.91

Emulsion walls and ceiling. Wooden style laminate flooring. Large bay window to front. Cream electric fireplace as centre piece. Radiator. Power points.

## **KITCHEN** 3.37 x 2.28

Emulsion walls. Emulsion ceiling with spotlights. Dark marble effect tiles on floors. Dark brown wood effect and cream cabinetry with dark marble effect counter tops. Oven and hob. Plumbed for washing machine. Tower radiator. Kitchen sink. Power points. UPVC window to rear. Door to passage which leads to bathroom and rear garden.

## **BATHROOM** 2.42 x 1.63

Marble effect panelled walls. UPVC cladded ceiling. Light grey marble tiled floor. 3 piece suite compromising of toilet, handbasin unit and bathtub with overhead shower. Extractor fan. UPVC window to rear.