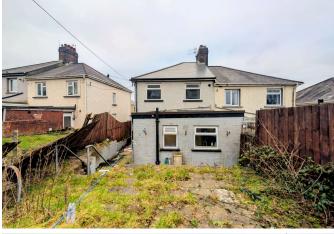

# **REAR GARDEN**

Expansive lawn area with storage shed. Patio area. Side access.