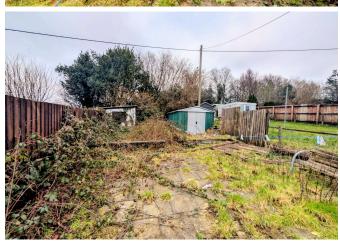

# **REAR GARDEN**

Expansive lawn area with storage shed. Patio area. Side access.