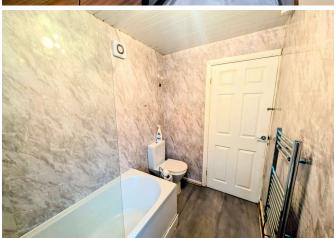

## **BATHROOM** 2.42 x 1.63

Marble effect panelled walls. UPVC cladded ceiling. Light grey marble tiled floor. 3 piece suite compromising of toilet, handbasin unit and bathtub with overhead shower. Extractor fan. UPVC window to rear.