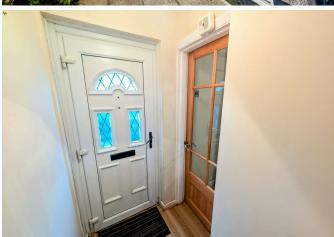

# **FRONT GARDEN**

Front gate open to patio area surrounded by hedges which provide privacy. Side access to rear garden.

UPVC front door open to hallway. Emulsion walls and ceiling. Wooden style laminate flooring. Radiator. Door to lounge. Stairs to first floor.