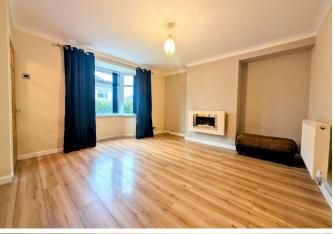

## **LOUNGE** 4.20 x 3.91

Emulsion walls and ceiling. Wooden style laminate flooring. Large bay window to front. Cream electric fireplace as centre piece. Radiator. Power points.