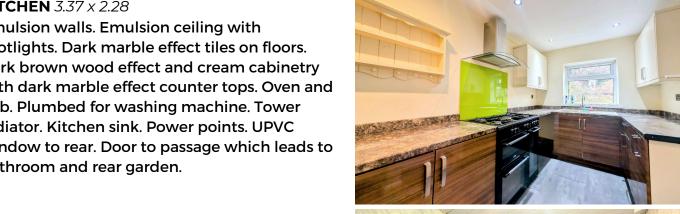

## **KITCHEN** 3.37 x 2.28

Emulsion walls. Emulsion ceiling with spotlights. Dark marble effect tiles on floors. Dark brown wood effect and cream cabinetry with dark marble effect counter tops. Oven and hob. Plumbed for washing machine. Tower radiator. Kitchen sink. Power points. UPVC window to rear. Door to passage which leads to bathroom and rear garden.