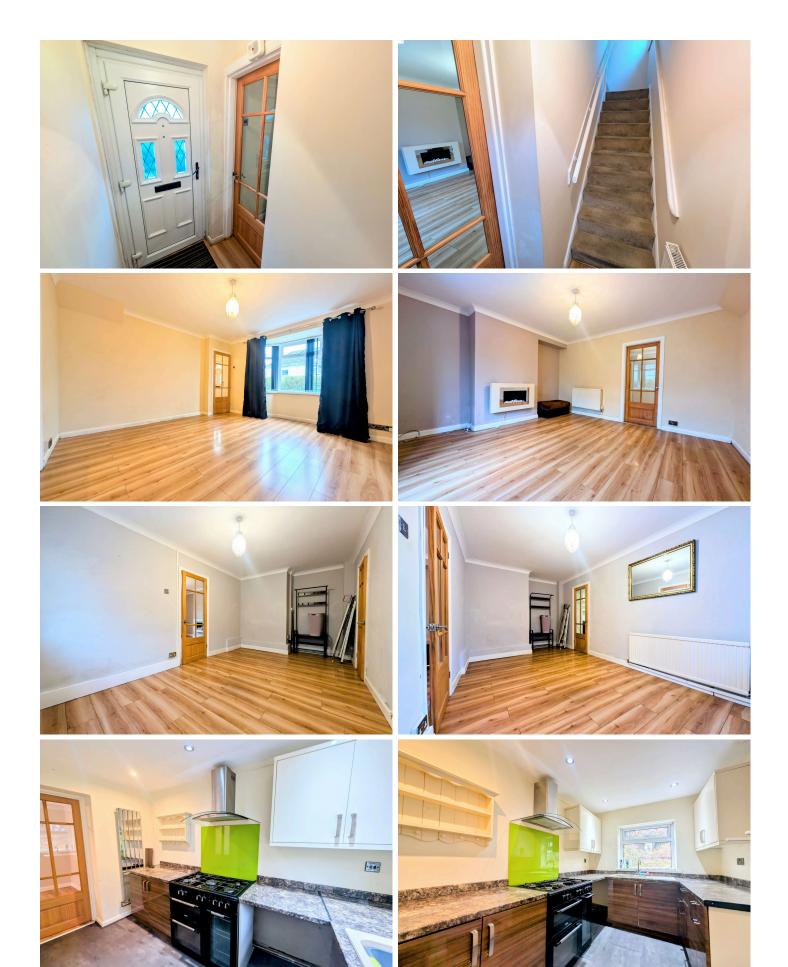

# **Property Description**

T.Samuel estate agents are pleased to bring to market this well presented 3-bedroom semi-detached property situated in the sought-after area of Tre-Ifor, Llwydcoed. Modern throughout, the property boasts a spacious lounge with a large bay window, allowing plenty of natural light to flood the room. The generous dining room is perfect for family gatherings, while the lovely kitchen, with its cream and wooden accents, offers a stylish yet functional space. The bathroom is equally impressive, featuring marble-style panelled walls for a touch of luxury.

Upstairs, there are three very good-sized bedrooms, providing ample space for a growing family or guests. Outside, the property benefits from an expansive garden with side access, offering plenty of potential for outdoor living. Located in a peaceful cul-de-sac, the property offers privacy and tranquility, with Merthyr just over the mountain and Aberdare right on your doorstep, it makes the perfect balance of quiet living and convenience.

## **LOUNGE** 4.20 x 3.91

Emulsion walls and ceiling. Wooden style laminate flooring. Large bay window to front. Cream electric fireplace as centre piece. Radiator. Power points.

## **DINING ROOM** *5.76* x *2.80*

Emulsion walls and ceiling. Wooden style laminate flooring. UPVC window to side. Radiator. Power points. Door to kitchen.

## **KITCHEN** 3.37 x 2.28

Emulsion walls. Emulsion ceiling with spotlights. Dark marble effect tiles on floors. Dark brown wood effect and cream cabinetry with dark marble effect counter tops. Oven and hob. Plumbed for washing machine. Tower radiator. Kitchen sink. Power points. UPVC window to rear. Door to passage which leads to bathroom and rear garden.