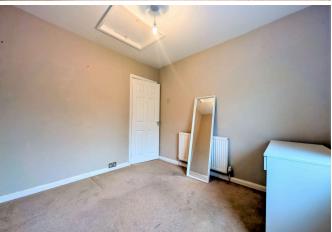

## **BEDROOM 1:** 3.87 x 3.00

Emulsion walls and ceiling. Cream carpeted flooring. UPVC window to front. Radiators. Power points. Storage units. Built in storage area.

# **BEDROOM 2** 3.75 x 2.44

Emulsion walls and ceiling. Cream carpeted flooring. UPVC window to rear. Radiators. Power points. Storage cupboard housing boiler.

# **BEDROOM 3** 2.85 x 2.64

Emulsion walls and ceiling. Cream carpeted flooring. UPVC window to rear. Radiators. Power points.