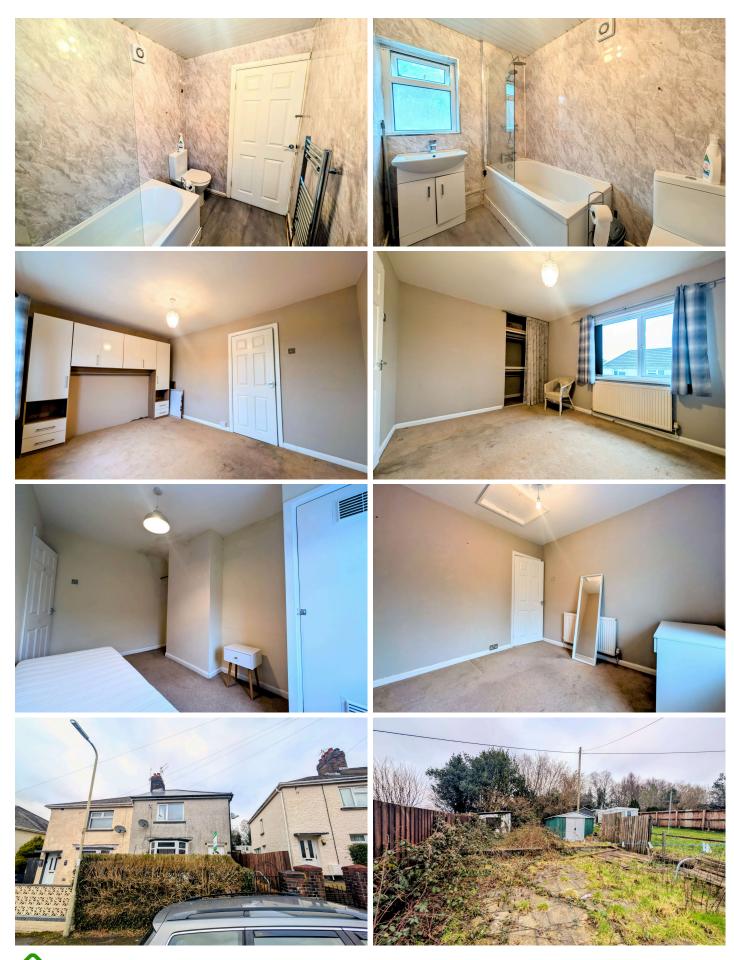

Upstairs, there are three very good-sized bedrooms, providing ample space for a growing family or guests. Outside, the property benefits from an expansive garden with side access, offering plenty of potential for outdoor living. Located in a peaceful cul-de-sac, the property offers privacy and tranquility, with Merthyr just over the mountain and Aberdare right on your doorstep, it makes the perfect balance of quiet living and convenience.

## **BATHROOM** 2.42 x 1.63

Marble effect panelled walls. UPVC cladded ceiling. Light grey marble tiled floor. 3 piece suite compromising of toilet, handbasin unit and bathtub with overhead shower. Extractor fan. UPVC window to rear.

## **BEDROOM 1:** 3.87 x 3.00

Emulsion walls and ceiling. Cream carpeted flooring. UPVC window to front. Radiators. Power points. Storage units. Built in storage area.

# **BEDROOM 2** 3.75 x 2.44

Emulsion walls and ceiling. Cream carpeted flooring. UPVC window to rear. Radiators. Power points. Storage cupboard housing boiler.

# **BEDROOM 3** 2.85 x 2.64

Emulsion walls and ceiling. Cream carpeted flooring. UPVC window to rear. Radiators. Power points.

# **REAR GARDEN**

Expansive lawn area with storage shed. Patio area. Side access.