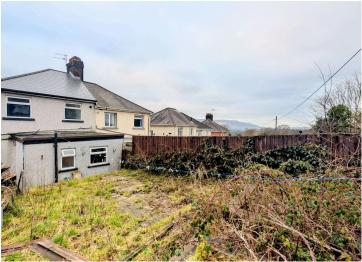

# **REAR GARDEN**

Expansive lawn area with storage shed. Patio area. Side access.