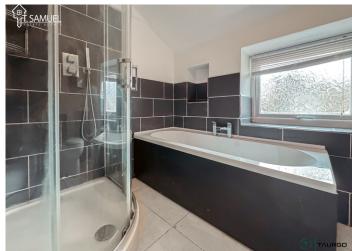

# **BATHROOM**

3.13 m x 1.77 m

Smooth white emulsion walls with partial matte black tiles. Smooth white emulsion ceiling. Black and white 3-piece suit compromising of toilet, hand basin and bathtub. Corner shower. Built in storage cupboards. UPVC window to front. Radiator.