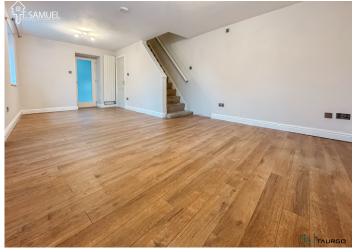

#### **LOUNGE**

6.56 m x 3.76 m

UPVC door opens to big open-plan lounge. Smooth wHite emulsion walls and ceiling. Wooden style laminate flooring. Under floor heating. Radiators. Two UPVC windows to front. Power points. Under stairs storage cupboard. Door to kitchen diner. Stairs to first floor.