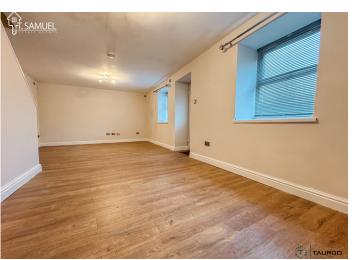

#### **LOUNGE**

6.56 m x 3.76 m

UPVC door opens to big open-plan lounge. Smooth wHite emulsion walls and ceiling. Wooden style laminate flooring. Under floor heating. Radiators. Two UPVC windows to front. Power points. Under stairs storage cupboard. Door to kitchen diner. Stairs to first floor.