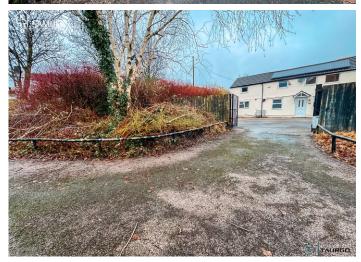

Upstairs, you'll find two generously sized bedrooms and a contemporary family bathroom, all finished to a high standard.

Outside, to the rear, is a low-maintenance, private courtyard garden, perfect for relaxing or outdoor dining. The front shared courtyard provides a large area that could be used for a variety of purposes, including potential off-road parking from Cardiff Road (subject to contract).

# **REAR GARDEN**

Private gravel garden with decking area.

Storage shed. Side access.