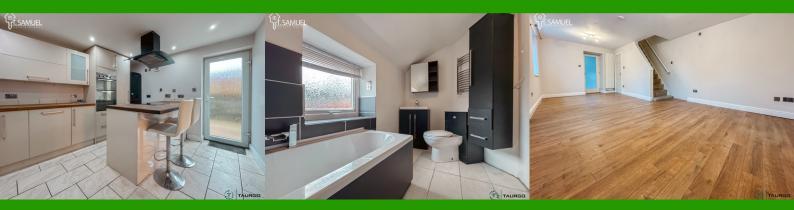

# **KITCHEN DINER**

3.76 m x 3.09 m

Smooth white emulsion walls. Smooth white emulsion ceiling with spotlights. Cream marble tiles laid on floors. Stylish modern kitchen with sleek cream cabnitery complemented by wooden style worktops. Breakfast bar. Intergrated appliances. Under floor heating. Power points. UPVC door to rear.

# **BATHROOM**

3.13 m x 1.77 m

Smooth white emulsion walls with partial matte black tiles. Smooth white emulsion ceiling. Black and white 3-piece suit compromising of toilet, hand basin and bathtub. Corner shower. Built in storage cupboards. UPVC window to front. Radiator.

The property is modern throughout, featuring a spacious and bright lounge, as well as a beautiful open-plan lounge/diner with integrated appliances, making it an ideal space for entertaining. With underfloor heating on both floors, the home is both comfortable and energy-efficient.