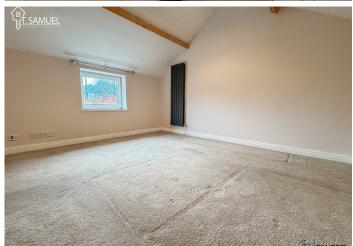

# **BEDROOM 1**

3.93 m x 3.60 m

Smooth white emulsion walls and ceiling. Rustic style exposed beams on ceiling. Grey carpet layed on floors. UPVC window to front. Radiators. Power points.