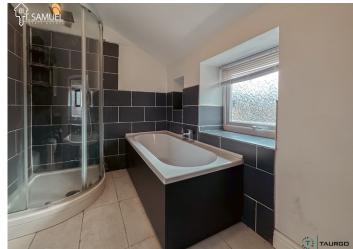

# **BATHROOM**

3.13 m x 1.77 m

Smooth white emulsion walls with partial matte black tiles. Smooth white emulsion ceiling. Black and white 3-piece suit compromising of toilet, hand basin and bathtub. Corner shower. Built in storage cupboards. UPVC window to front. Radiator.