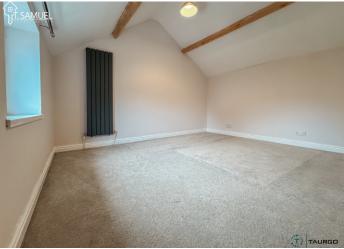

# **BEDROOM 1**

3.93 m x 3.60 m

Smooth white emulsion walls and ceiling. Rustic style exposed beams on ceiling. Grey carpet layed on floors. UPVC window to front. Radiators. Power points.