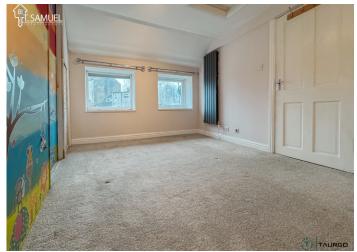

# **BEDROOM 1**

3.93 m x 3.60 m

Smooth white emulsion walls and ceiling. Rustic style exposed beams on ceiling. Grey carpet layed on floors. UPVC window to front. Radiators. Power points.