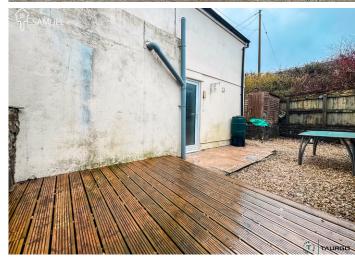

# **REAR GARDEN**

Private gravel garden with decking area.

Storage shed. Side access.