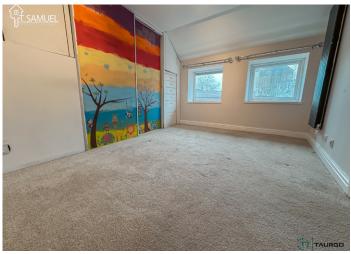

#### **BEDROOM 2**

3.68 m x 2.62 m

Smooth white emulsion walls and ceiling. Grey carpet layed on floors. Built in storage cupboards. Two UPVC window to front. Radiators. Power points.

# **BEDROOM 1**

3.93 m x 3.60 m

Smooth white emulsion walls and ceiling. Rustic style exposed beams on ceiling. Grey carpet layed on floors. UPVC window to front. Radiators. Power points.