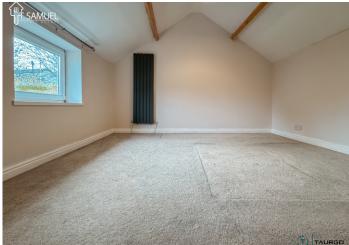

# **BEDROOM 1**

3.93 m x 3.60 m

Smooth white emulsion walls and ceiling. Rustic style exposed beams on ceiling. Grey carpet layed on floors. UPVC window to front. Radiators. Power points.