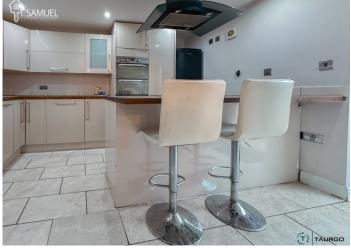

# **KITCHEN DINER**

3.76 m x 3.09 m

Smooth white emulsion walls. Smooth white emulsion ceiling with spotlights. Cream marble tiles laid on floors. Stylish modern kitchen with sleek cream cabnitery complemented by wooden style worktops. Breakfast bar. Intergrated appliances. Under floor heating. Power points. UPVC door to rear.