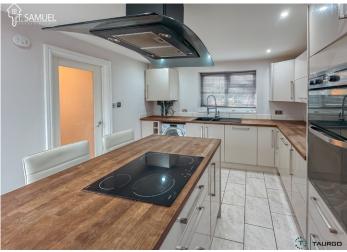

# **KITCHEN DINER**

3.76 m x 3.09 m

Smooth white emulsion walls. Smooth white emulsion ceiling with spotlights. Cream marble tiles laid on floors. Stylish modern kitchen with sleek cream cabnitery complemented by wooden style worktops. Breakfast bar. Intergrated appliances. Under floor heating. Power points. UPVC door to rear.