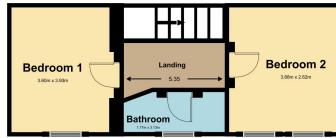

### **First Floor**

This floorplan is only for illustrative purposes and is not to scale. Measurements of rooms, doors, windows, and any items are approximate and no responsibility is taken for any error, omission, or mis-statement. Icons of items such as bathroom suites are representations only, and may not look like the real items. Made with Taurgo.

#### **BEDROOM 2**

3.68 m x 2.62 m

Smooth white emulsion walls and ceiling. Grey carpet layed on floors. Built in storage cupboards. Two UPVC window to front. Radiators. Power points.

# **BATHROOM**

3.13 m x 1.77 m

Smooth white emulsion walls with partial matte black tiles. Smooth white emulsion ceiling. Black and white 3-piece suit compromising of toilet, hand basin and bathtub. Corner shower. Built in storage cupboards. UPVC window to front. Radiator.

# **BEDROOM 1**

3.93 m x 3.60 m

Smooth white emulsion walls and ceiling. Rustic style exposed beams on ceiling. Grey carpet layed on floors. UPVC window to front. Radiators. Power points.