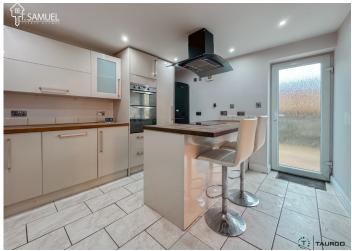

# **KITCHEN DINER**

3.76 m x 3.09 m

Smooth white emulsion walls. Smooth white emulsion ceiling with spotlights. Cream marble tiles laid on floors. Stylish modern kitchen with sleek cream cabnitery complemented by wooden style worktops. Breakfast bar. Intergrated appliances. Under floor heating. Power points. UPVC door to rear.