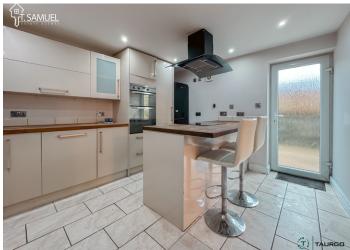

# **KITCHEN DINER**

3.76 m x 3.09 m

Smooth white emulsion walls. Smooth white emulsion ceiling with spotlights. Cream marble tiles laid on floors. Stylish modern kitchen with sleek cream cabnitery complemented by wooden style worktops. Breakfast bar. Intergrated appliances. Under floor heating. Power points. UPVC door to rear.