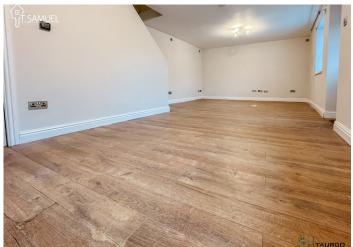

#### **LOUNGE**

6.56 m x 3.76 m

UPVC door opens to big open-plan lounge. Smooth wHite emulsion walls and ceiling. Wooden style laminate flooring. Under floor heating. Radiators. Two UPVC windows to front. Power points. Under stairs storage cupboard. Door to kitchen diner. Stairs to first floor.