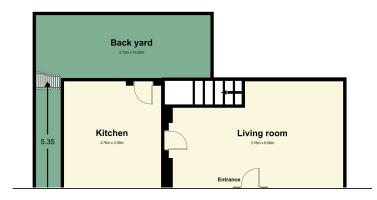

# **FLOORPLAN**

# **Ground Floor**

#### **LOUNGE**

6.56 m x 3.76 m

UPVC door opens to big open-plan lounge. Smooth wHite emulsion walls and ceiling. Wooden style laminate flooring. Under floor heating. Radiators. Two UPVC windows to front. Power points. Under stairs storage cupboard. Door to kitchen diner. Stairs to first floor.

# **KITCHEN DINER**

3.76 m x 3.09 m

Smooth white emulsion walls. Smooth white emulsion ceiling with spotlights. Cream marble tiles laid on floors. Stylish modern kitchen with sleek cream cabnitery complemented by wooden style worktops. Breakfast bar. Intergrated appliances. Under floor heating. Power points. UPVC door to rear.

### **First Floor**

This floorplan is only for illustrative purposes and is not to scale. Measurements of rooms, doors, windows, and any items are approximate and no responsibility is taken for any error, omission, or mis-statement. Icons of items such as bathroom suites are representations only, and may not look like the real items. Made with Taurgo.