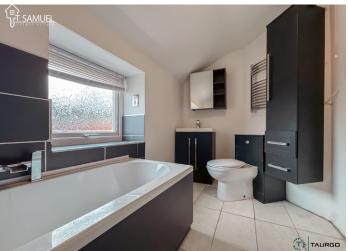

# **BATHROOM**

3.13 m x 1.77 m

Smooth white emulsion walls with partial matte black tiles. Smooth white emulsion ceiling. Black and white 3-piece suit compromising of toilet, hand basin and bathtub. Corner shower. Built in storage cupboards. UPVC window to front. Radiator.