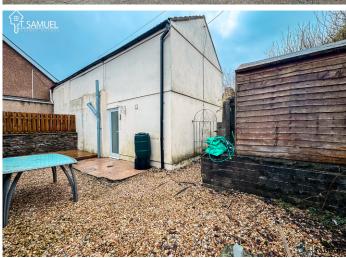

# **REAR GARDEN**

Private gravel garden with decking area.

Storage shed. Side access.