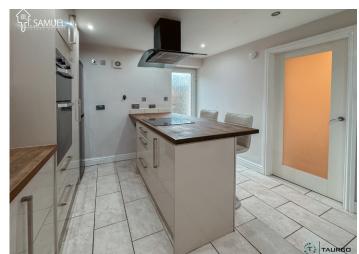

# **KITCHEN DINER**

3.76 m x 3.09 m

Smooth white emulsion walls. Smooth white emulsion ceiling with spotlights. Cream marble tiles laid on floors. Stylish modern kitchen with sleek cream cabnitery complemented by wooden style worktops. Breakfast bar. Intergrated appliances. Under floor heating. Power points. UPVC door to rear.