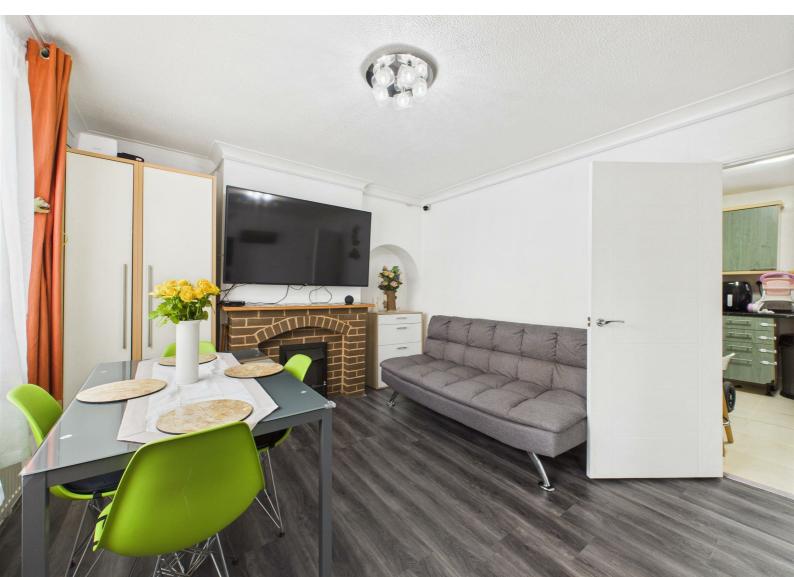

## Key features

- 3 bedrooms
- Central location
- Well presented & modernized throughout
- Generous sun room
- Landscaped rear garden
- \*\*NO ONWARD CHAIN\*\*
- \*\*VIEWINGS AVAILABLE 7 DAYS A WEEK\*\*

\*\*WELL PRESENTED 3 BEDROOM END-TERRACE WITH SUN ROOM, UTILITY & LANDSCAPED REAR GARDEN IN POPULAR CENTRAL EVESHAM LOCATION\*\* Internally the property boast 3 bedrooms, family bathroom, lounge, kitchen diner, utility room and sun room. Externally well maintained front garden with side access leading to landscaped rear garden containing a good mix of lawned and patio areas with vegetable patch and fruit trees. The property is ideal for growing families, first tiome buyers an investors alike.