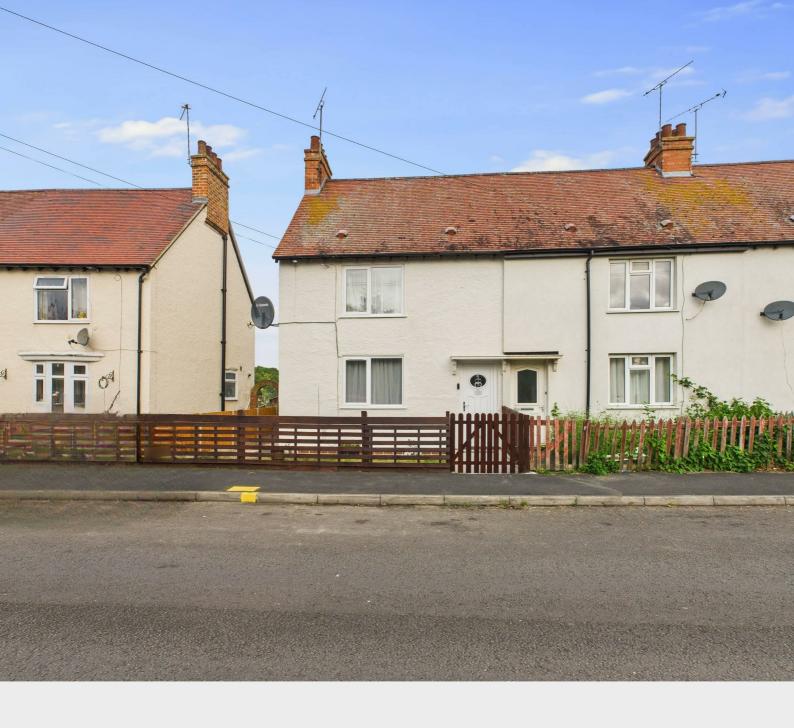

Albert Road | | Evesham | WRII 4LB

Guide Price £225,000

\*\*WELL PRESENTED 3 BEDROOM END-TERRACE WITH SUN ROOM, UTILITY & LANDSCAPED REAR GARDEN IN POPULAR CENTRAL EVESHAM LOCATION\*\* Internally the property boast 3 bedrooms, family bathroom, lounge, kitchen diner, utility room and sun room. Externally well maintained front garden with side access leading to landscaped rear garden containing a good mix of lawned and patio areas with vegetable patch and fruit trees. The property is ideal for growing families, first tiome buyers an investors alike.