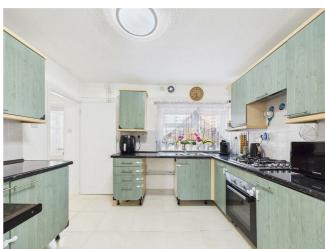

\*\*WELL PRESENTED 3 BEDROOM END-TERRACE WITH SUN ROOM, UTILITY & LANDSCAPED REAR GARDEN IN POPULAR CENTRAL EVESHAM LOCATION\*\* Internally the property boast 3 bedrooms, family bathroom, lounge, kitchen diner, utility room and sun room. Externally well maintained front garden with side access leading to landscaped rear garden containing a good mix of lawned and patio areas with vegetable patch and fruit trees. The property is ideal for growing families, first tiome buyers an investors alike.