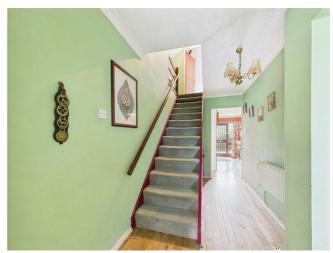

## Entrance Hall

Wooden flooring, doors to bathrooms I and 2, dining area, lounge, bedrooms I and 2, stairs to bedroom 3, radiator