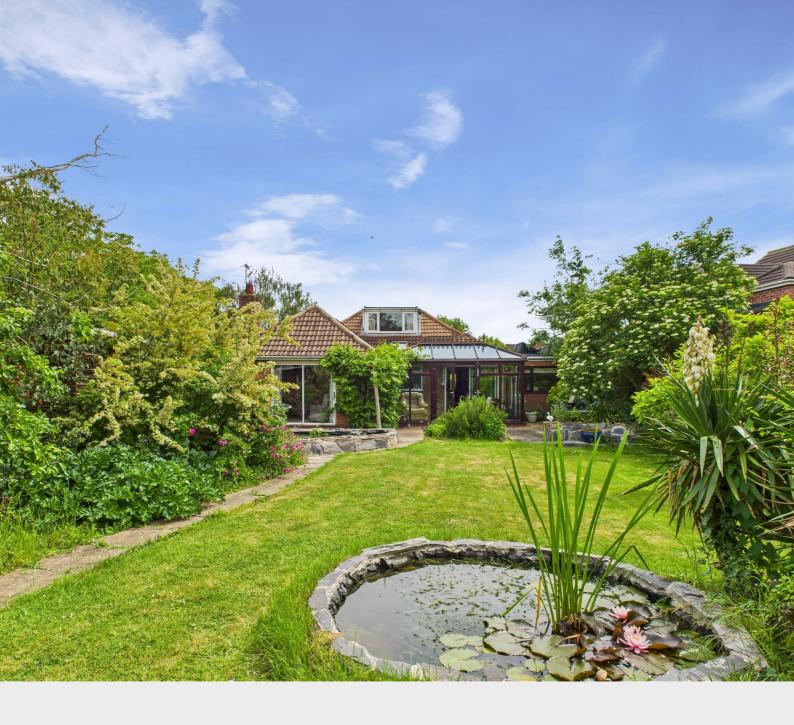

# Description

\*\*DETACHED DORMA BUNGALOW WITH FABULOUS GARDENS, A GENEROUS PLOT IN AN ENVIABLE POSITION ON THE EDGE OF THE PICTURESQUE VILLAGE OF HINTON-ON-THE-GREEN\*\* Internally boasting 3 bedrooms, 2 bathrooms, 3 reception rooms, kitchen, and conservatory. Externally the property boasts a block paved driveway with ample parking, garaging, landscaped and well planted mature rear gardens with beautiful rural outlook.

#### Rear Garden

Fabulous gardens comprising of a mix of patio, planted and lawned area bordered by a mix of mature trees, shrubs and hedging.