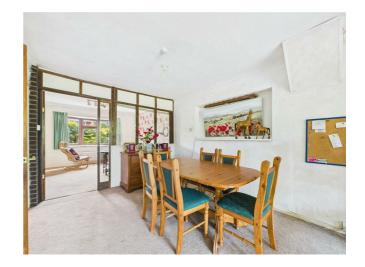

### Dining area

Carpeted flooring, radiator, access to the reception room, kitchen, and conservatory.

# Conservatory

Vinyl flooring, DG UPVC window to the rear aspect, kitchen sink with drainer, mix of wall and base units surmounted by work surface, 2 spaces for white goods, integrated electric hob with extractor fan over, integrated oven.