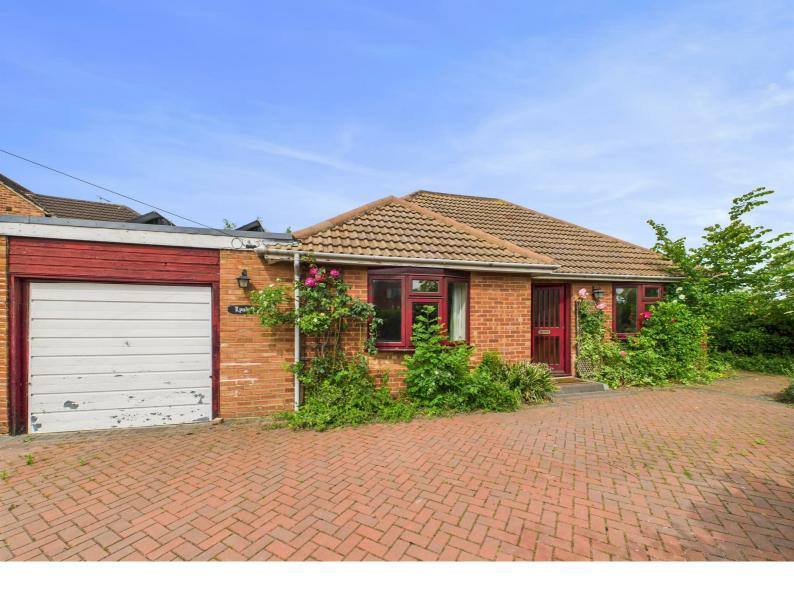

# Description

\*\*DETACHED DORMA BUNGALOW WITH FABULOUS GARDENS, A GENEROUS PLOT IN AN ENVIABLE POSITION ON THE EDGE OF THE PICTURESQUE VILLAGE OF HINTON-ON-THE-GREEN\*\* Internally boasting 3 bedrooms, 2 bathrooms, 3 reception rooms, kitchen, and conservatory. Externally the property boasts a block paved driveway with ample parking, garaging, landscaped and well planted mature rear gardens with beautiful rural outlook.

# Front

Property is approached via paved driveway with ample parking, bordered by mature hedging, and side access to the rear garden.