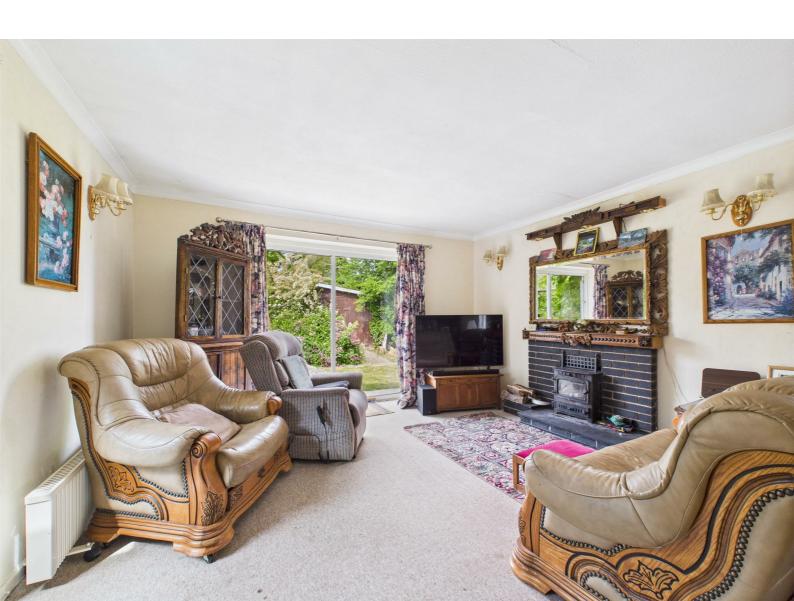

#### Lounge

Carpeted flooring, radiator, DG UPVC sliding door to the rear garden, DG UPVC window to the side aspect, DG UPVC patio doors to the conservatory

# Reception Room

Carpeted flooring, radiator, DG UPVC bay window to the front aspect