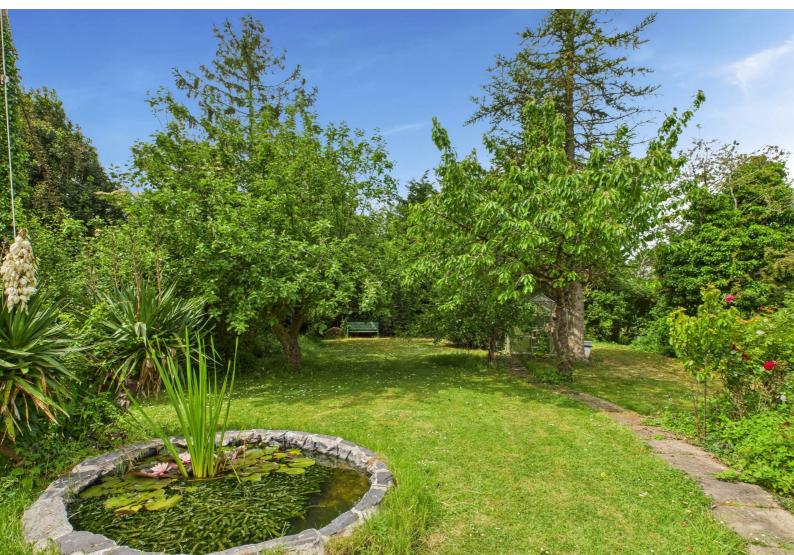

#### Rear Garden

Fabulous gardens comprising of a mix of patio, planted and lawned area bordered by a mix of mature trees, shrubs and hedging.