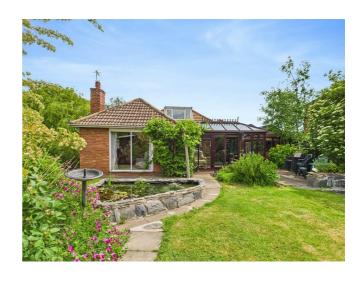

# Description

\*\*DETACHED DORMA BUNGALOW WITH FABULOUS GARDENS, A GENEROUS PLOT IN AN ENVIABLE POSITION ON THE EDGE OF THE PICTURESQUE VILLAGE OF HINTON-ON-THE-GREEN\*\* Internally boasting 3 bedrooms, 2 bathrooms, 3 reception rooms, kitchen, and conservatory. Externally the property boasts a block paved driveway with ample parking, garaging, landscaped and well planted mature rear gardens with beautiful rural outlook.

# Front

Property is approached via paved driveway with ample parking, bordered by mature hedging, and side access to the rear garden.

#### Rear Garden

Fabulous gardens comprising of a mix of patio, planted and lawned area bordered by a mix of mature trees, shrubs and hedging.