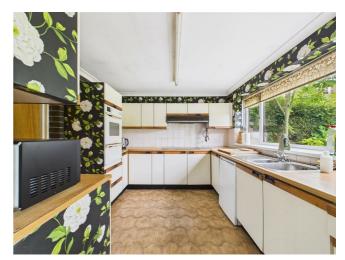

# Conservatory

Vinyl flooring, DG UPVC window to the rear aspect, kitchen sink with drainer, mix of wall and base units surmounted by work surface, 2 spaces for white goods, integrated electric hob with extractor fan over, integrated oven.