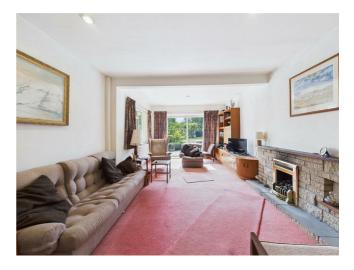

#### Lounge

Carpeted flooring, feature fireplace and surround, dg upvc window to the front aspect, dg upvc sliding patio doors to the front aspect, radiator.