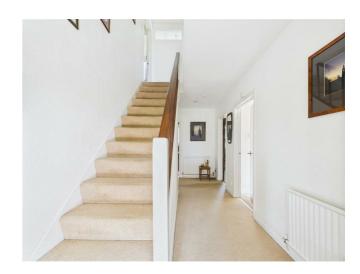

# Entrance Hall

Carpeted flooring, access to Dining Room and Kitchen, downstairs wc, lounge, bedrooms I and 2, stairs leading to 1st floor, radiator

#### Landing

Carpeted flooring, doors to bedroom 3 and 4