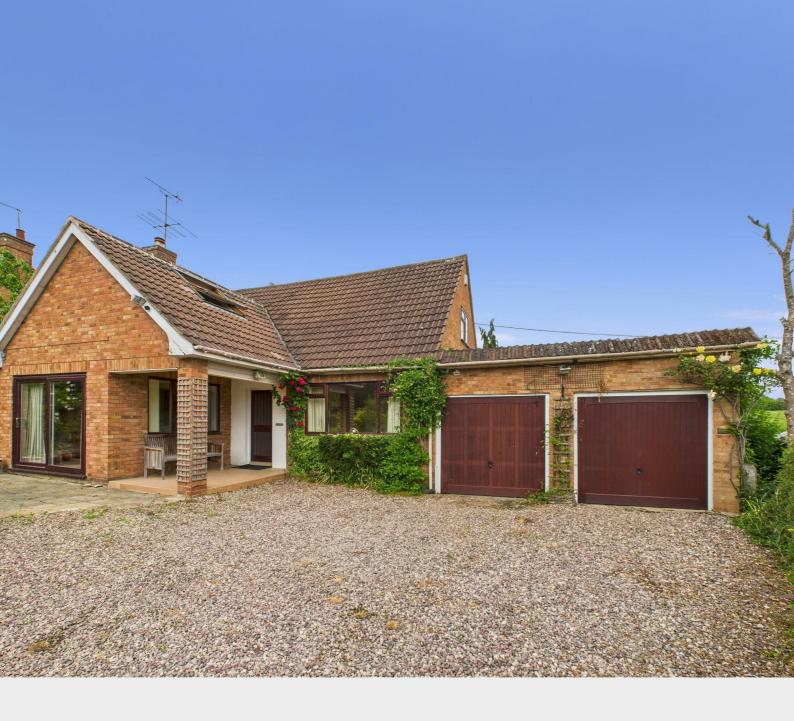

# Description

\*\*FABULOUS DETACHED PROPERTY IN NEED OF REFURBISHMENT SITTING IN A IDYLIC 1/2 ACRE PLOT WITH STUNNING COUNTRYSIDE VIEWS IN THE EVER POPULAR LENCHWICK\*\* Needing refurbishment throughout Internally the property boasts 3 bedrooms, family bathroom, large double aspect lounge, formal dining room, kitchen diner, wc, utility room and conservatory. Externally the property benefits from a double attached and heavily extended garages and sits on a stunning circa 1/2 plot with a mix of lawns, flower beds, vegetable patches and mature trees and hedging. The far reaching views, bags of potential and beautiful location needs to be seen.

#### Front

Property is approached via a long driveway with well planted and hedged borders opening up into ample parking spaces and a large front lawn.