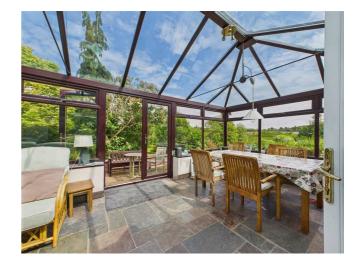

#### Conservatory

Flagstone tiled flooring, dg upvc windows to the rear aspect, and dg upvc patio doors leading to rear garden,