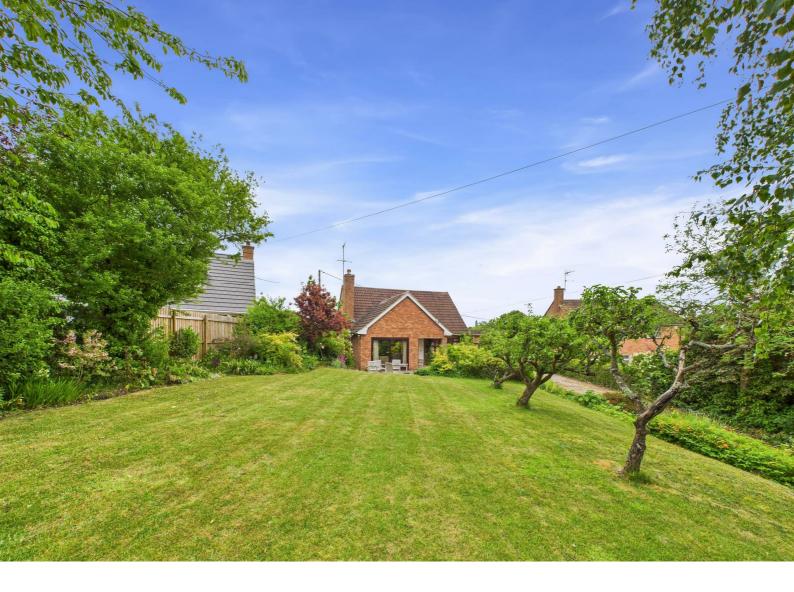

# Garden

Fabulous 1/2 acre plot. Rear gardens starts with raised patio area with stunning countryside views and gives way to a laid lawn with well planted mix of fruit and mature trees with hedged borders.