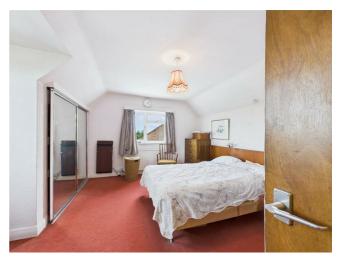

# Bedroom I

Carpeted flooring, radiator, dg upvc window to the front aspect

## Bedroom 2

carpeted flooring, dg upvc window to the rear aspect, radiatoR

#### Bedroom 3

Carpeted flooring. Radiator, dg upvc window to the rear aspect, built in wardrobe with sliding mirror doors, access to office

#### Bedroom 4

Carpeted flooring, radiator, 2x dg upvc window to the side and rear aspect, built in wardrobe with sliding mirror doors, access to storage unit