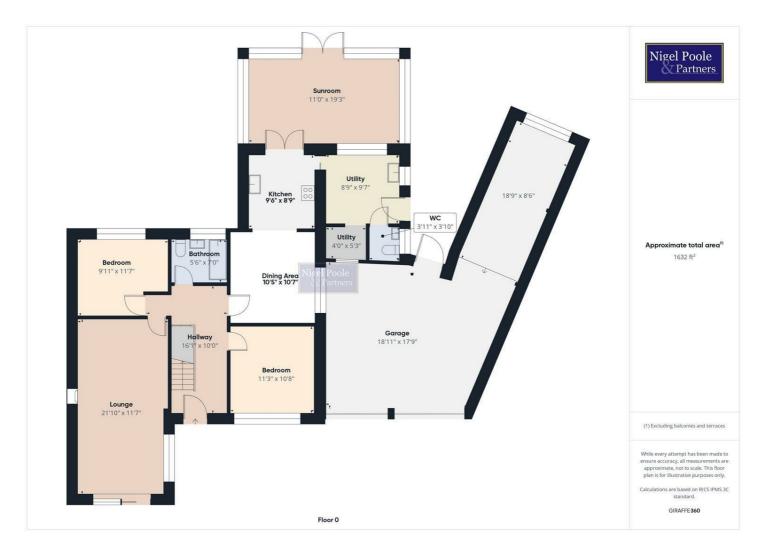

# Description

\*\*FABULOUS DETACHED PROPERTY IN NEED OF REFURBISHMENT SITTING IN A IDYLIC 1/2 ACRE PLOT WITH STUNNING COUNTRYSIDE VIEWS IN THE EVER POPULAR LENCHWICK\*\* Needing refurbishment throughout Internally the property boasts 3 bedrooms, family bathroom, large double aspect lounge, formal dining room, kitchen diner, wc, utility room and conservatory. Externally the property benefits from a double attached and heavily extended garages and sits on a stunning circa 1/2 plot with a mix of lawns, flower beds, vegetable patches and mature trees and hedging. The far reaching views, bags of potential and beautiful location needs to be seen.

# Entrance Hall

Carpeted flooring, access to Dining Room and Kitchen, downstairs wc, lounge, bedrooms I and 2, stairs leading to 1st floor, radiator

# Bedroom I

Carpeted flooring, radiator, dg upvc window to the front aspect

## Bedroom 2

carpeted flooring, dg upvc window to the rear aspect, radiatoR

#### Family bathroom

Tiled flooring, frosted dg upvc window to rear aspect, fully tiled, bath with shower overhead, wash hand basin, low flush wc,

#### Lounge

Carpeted flooring, feature fireplace and surround, dg upvc window to the front aspect, dg upvc sliding patio doors to the front aspect, radiator.

#### Kitchen/Dining area

Mixed carpeted and tiled flooring, radiator, access to conservatory, and utility room, mix of wall and base units surmounted by work surface, integrated electric hob with extractor fan over, integrated oven, 2 spaces for white goods

# Utility Room

Tiled flooring, base units surmounted by work surface, sink with drainer, space for white goods, access to downstairs wc

#### Downstairs WC

Tiled flooring, fully tiled, low flush wc, wash hand basin, window to side aspect

#### Conservatory

Flagstone tiled flooring, dg upvc windows to the rear aspect, and dg upvc patio doors leading to rear garden,