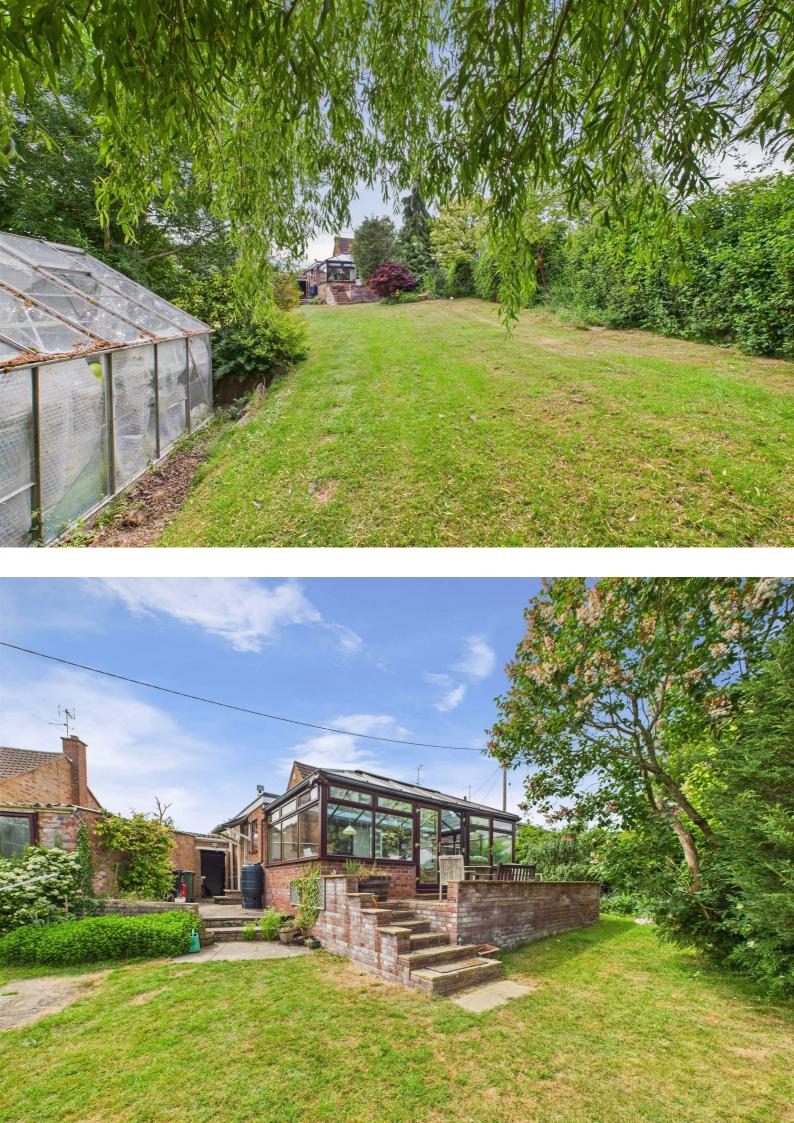

# Garden

Fabulous 1/2 acre plot. Rear gardens starts with raised patio area with stunning countryside views and gives way to a laid lawn with well planted mix of fruit and mature trees with hedged borders.