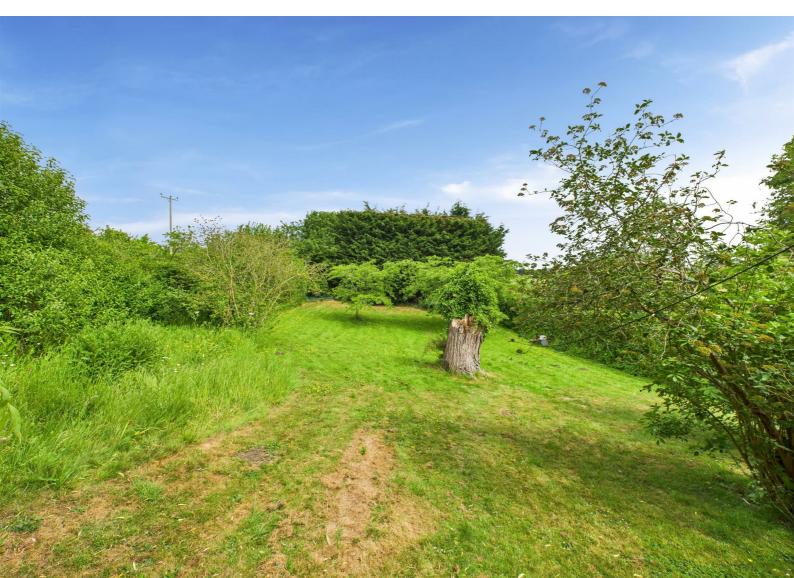

# Garden

Fabulous 1/2 acre plot. Rear gardens starts with raised patio area with stunning countryside views and gives way to a laid lawn with well planted mix of fruit and mature trees with hedged borders.