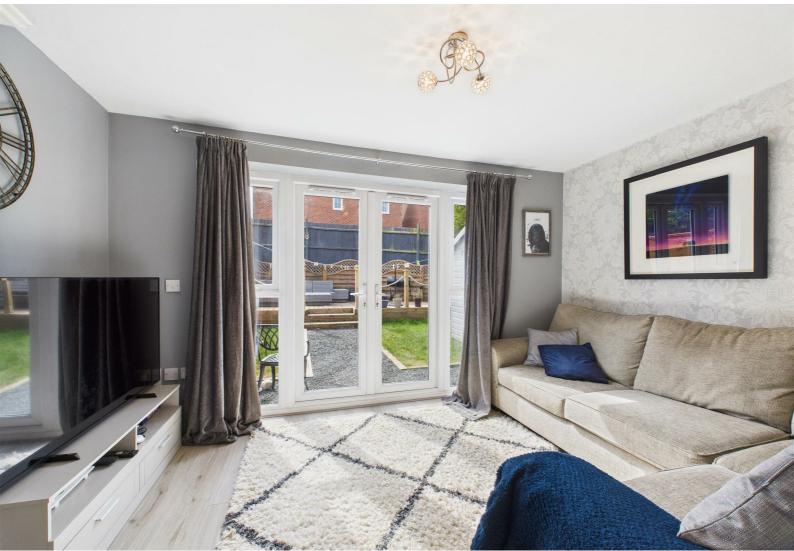

## Lounge

Vinyl flooring. DG UPVC window to the side aspect, DG UPVC patio doors to the rear garden, stairs leading to the 1st floor.