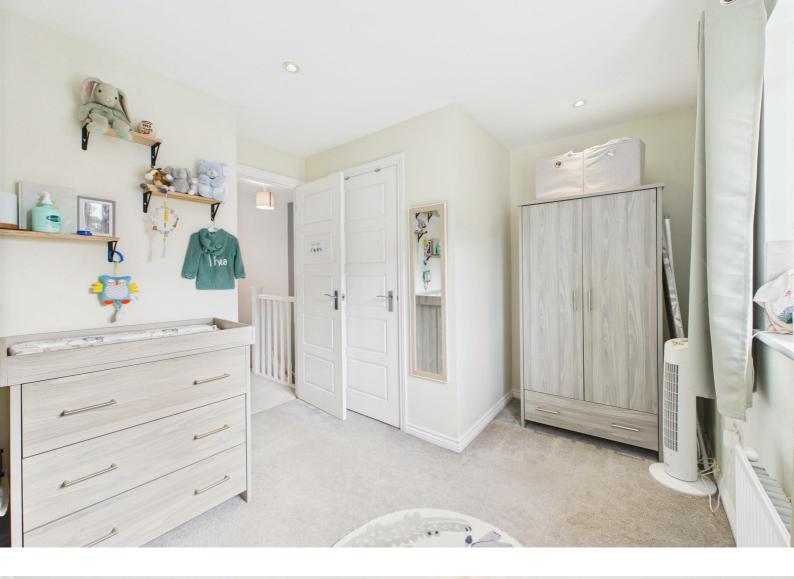

## Bedroom 2

Carpeted flooring, DG UPVC window to the rear aspect, radiator, access to storage unit