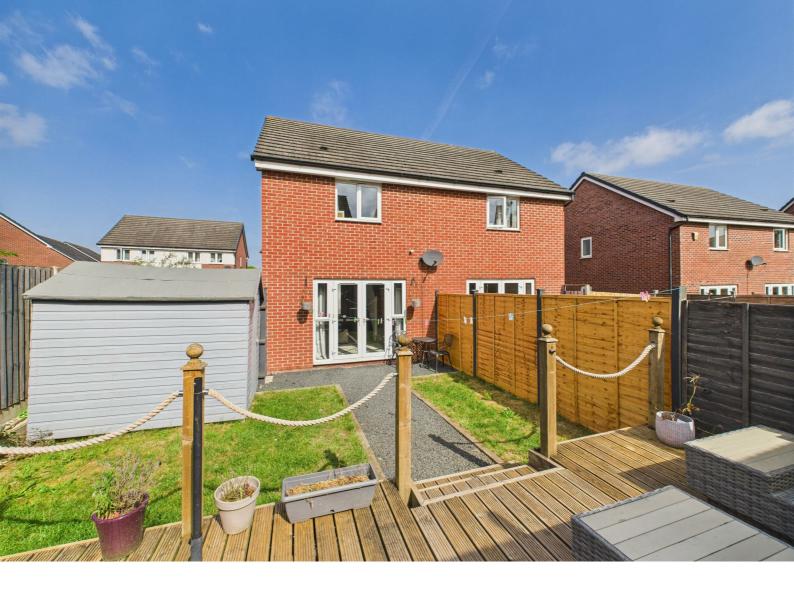

\*\*WELL PRESENTED 2 BEDROOM SEMI DETACHED, IMMACULATE CONDITION THROUGHOUT, WITH A TASTEFULLY DESIGNED AND FINISHED LANDSCAPED GARDEN\*\* Internally boasting 2 double bedrooms, family bathroom, downstairs wc, lounge and kitchen. Externally the property benefits from 2 off-street parking spaces, side access and a well presented landscaped garden.

## Front

Property is approached via paved driveway with parking for 2+ cars. side access to rear garden.

## Lounge

Vinyl flooring. DG UPVC window to the side aspect, DG UPVC patio doors to the rear garden, stairs leading to the 1st floor.

# Garden

Mix of lawn and raised decking area with side access