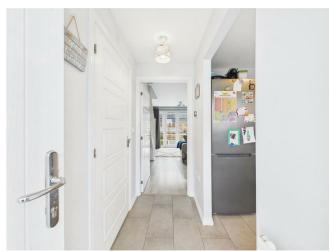

## Entrance Hall

Vinyl flooring, radiator, access to kitchen, downstairs wc, and lounge

### Kitchen

Vinyl flooring, mix of wall and base units surmounted by work surface, DG UPVC window to the front aspect, kitchen sink with drainer, 2 spaces for white goods, integrated gas hob cooker and oven with extractor fan above.