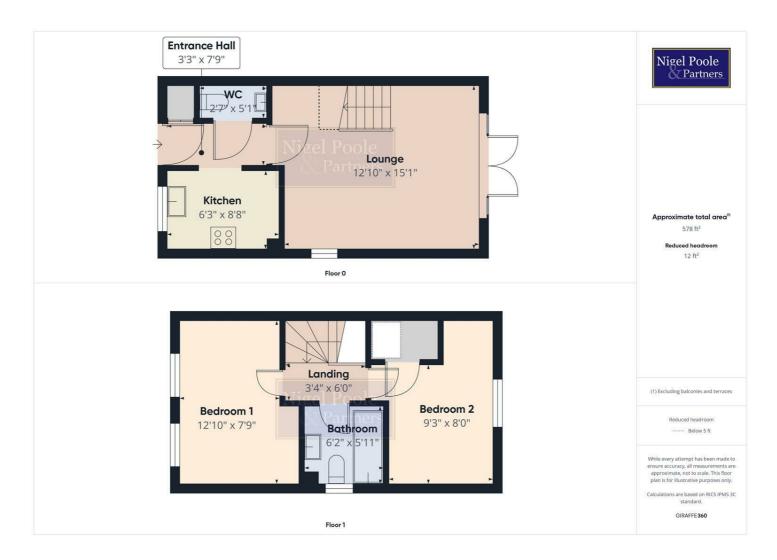

## Entrance Hall

Vinyl flooring, radiator, access to kitchen, downstairs wc, and lounge

### Kitchen

Vinyl flooring, mix of wall and base units surmounted by work surface, DG UPVC window to the front aspect, kitchen sink with drainer, 2 spaces for white goods, integrated gas hob cooker and oven with extractor fan above.

### Downstairs WC

Vinyl flooring, wash hand basin, low flush wc, radiator.

## Lounge

Vinyl flooring. DG UPVC window to the side aspect, DG UPVC patio doors to the rear garden, stairs leading to the 1st floor.

# Landing

Carpeted flooring, access to family bathroom, bedroom 1 and bedroom 2

### Bedroom I

Carpeted flooring, DG UPVC window to the front aspect, radiator

## Bedroom 2

Carpeted flooring, DG UPVC window to the rear aspect, radiator, access to storage unit

# Family Bathroom

Vinyl flooring, heated towel rail, low flush wc, wash hand basin, bath with shower overhead, frosted DG UPVC window to the side aspect.