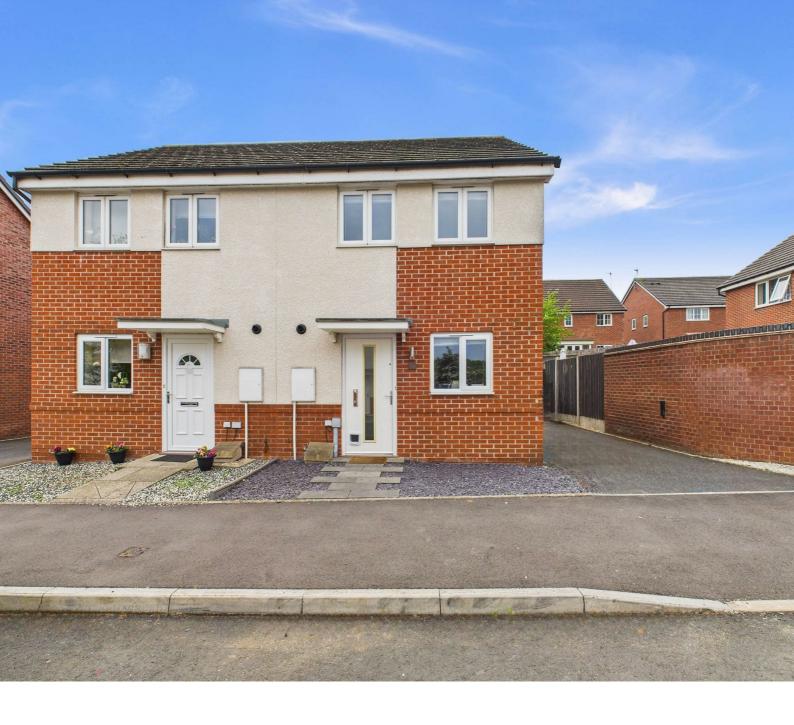

Laxton Crescent | | Evesham | WRII 3JT

£240,000

\*\*WELL PRESENTED 2 BEDROOM SEMI DETACHED, IMMACULATE CONDITION THROUGHOUT, WITH A TASTEFULLY DESIGNED AND FINISHED LANDSCAPED GARDEN\*\* Internally boasting 2 double bedrooms, family bathroom, downstairs wc, lounge and kitchen. Externally the property benefits from 2 off-street parking spaces, side access and a well presented landscaped garden.

## Front

Property is approached via paved driveway with parking for 2+ cars. side access to rear garden.