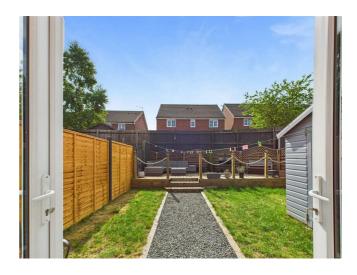

Laxton Crescent | | Evesham | WRII 3JT

£240,000



# **KEY FEATURES**

- Immaculate condition throughout
- 2 double bedrooms
- Well Designed Landscaped Garden
- Off-street parking for 2+ cars
- Desirable location
- \*\*NO CHAIN\*\*
- \*\*VIEWING AVAILABE 7 DAYS A WEEK\*\*



\*\*WELL PRESENTED 2 BEDROOM SEMI DETACHED, IMMACULATE CONDITION THROUGHOUT, WITH A TASTEFULLY DESIGNED AND FINISHED LANDSCAPED GARDEN\*\* Internally boasting 2 double bedrooms, family bathroom, downstairs wc, lounge and kitchen. Externally the property benefits from 2 off-street parking spaces, side access and a well presented landscaped garden.









## Front

Property is approached via paved driveway with parking for 2+ cars. side access to rear garden.

## Entrance Hall

Vinyl flooring, radiator, access to kitchen, downstairs wc, and lounge

### Kitchen

Vinyl flooring, mix of wall and base units surmounted by work surface, DG UPVC window to the front aspect, kitchen sink with drainer, 2 spaces for white goods, integrated gas hob cooker and oven with extractor fan above.

### Downstairs WC

Vinyl flooring, wash hand basin, low flush wc, radiator.

## Lounge

Vinyl flooring. DG UPVC window to the side aspect, DG UPVC patio doors to the rear garden, stairs leading to the 1st floor.

# Landing

Carpeted flooring, access to family bathroom, bedroom 1 and bedroom 2









### Bedroom I

Carpeted flooring, DG UPVC window to the front