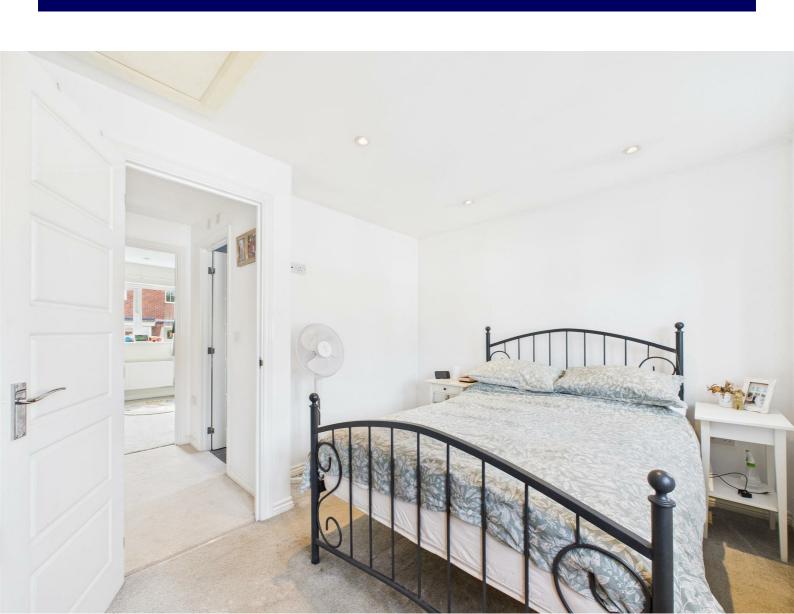

### Bedroom I

Carpeted flooring, DG UPVC window to the front aspect, radiator

## Bedroom 2

Carpeted flooring, DG UPVC window to the rear aspect, radiator, access to storage unit