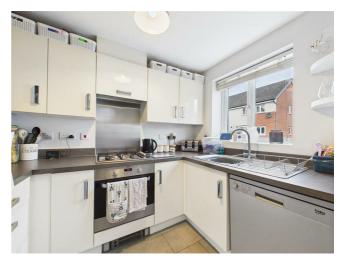

### Kitchen

Vinyl flooring, mix of wall and base units surmounted by work surface, DG UPVC window to the front aspect, kitchen sink with drainer, 2 spaces for white goods, integrated gas hob cooker and oven with extractor fan above.