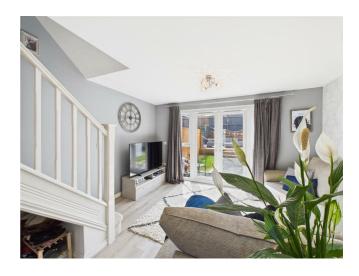

## Lounge

Vinyl flooring. DG UPVC window to the side aspect, DG UPVC patio doors to the rear garden, stairs leading to the 1st floor.