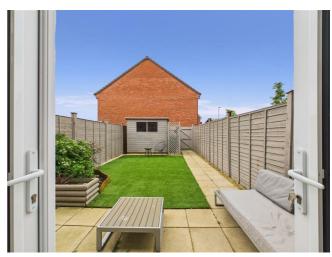

Generous Rear Garden

\*\*VIEWING AVAILABE 7 DAYS A WEEK\*\*

\*\*WELL PRESENTED 2 BEDROOM TERRACED, HIGH END FINISH THROUGHOUT WITH FABULOUS VIEW AND TASTEFULLY DESIGNED AND FINISHED LANDSCAPED GARDEN\*\* Internally boasting 2 double bedrooms, family bathroom, master with ensuite, lounge and kitchen diner with utility area. Externally the property benefits from 2 off-street parking spaces, side access and a well presented landscaped garden.

#### Rear Garden

Mix of astro turf, and patio area, with rear access