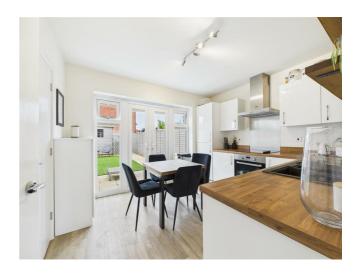

### Kitchen Diner

Wood effect flooring, integrated electric hob and over with extractor fan over, mix of wall and base units surmounted by work surface, radiator, DG UPVC Patio doors to the garden, access to utility room and downstairs WC.

# **Utility Room**

Wood effect flooring, boiler, base unit surmounted by work surface, space for small white goods