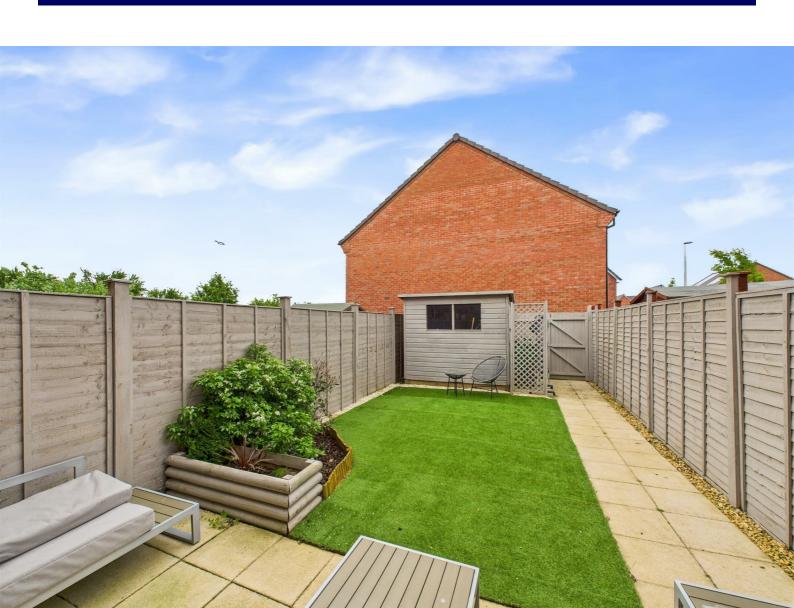

Generous Rear Garden

\*\*VIEWING AVAILABE 7 DAYS A WEEK\*\*

\*\*WELL PRESENTED 2 BEDROOM TERRACED, HIGH END FINISH THROUGHOUT WITH FABULOUS VIEW AND TASTEFULLY DESIGNED AND FINISHED LANDSCAPED GARDEN\*\* Internally boasting 2 double bedrooms, family bathroom, master with ensuite, lounge and kitchen diner with utility area. Externally the property benefits from 2 off-street parking spaces, side access and a well presented landscaped garden.

#### Rear Garden

Mix of astro turf, and patio area, with rear access