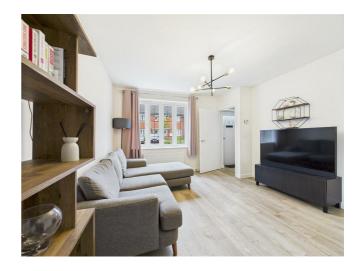

### Lounge

Wood effect flooring, radiator, DG UPVC Window to the front aspect, door to storage unit, access to Kitchen Diner