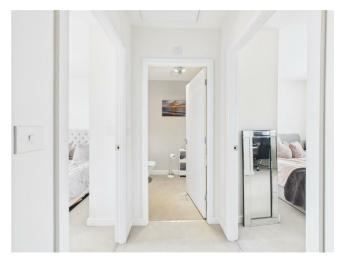

### Entrance Hall

Wood effect flooring, radiator, access to Lounge, and 1st floor.