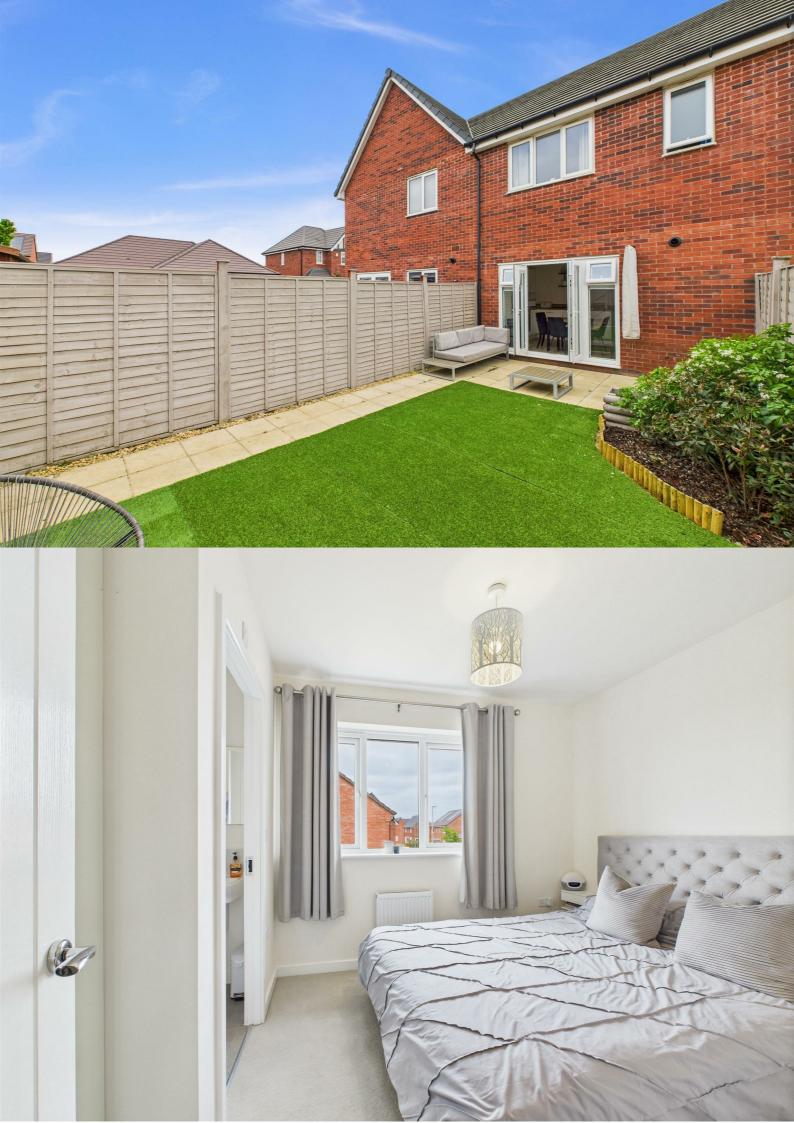

Generous Rear Garden

\*\*VIEWING AVAILABE 7 DAYS A WEEK\*\*

\*\*WELL PRESENTED 2 BEDROOM TERRACED, HIGH END FINISH THROUGHOUT WITH FABULOUS VIEW AND TASTEFULLY DESIGNED AND FINISHED LANDSCAPED GARDEN\*\* Internally boasting 2 double bedrooms, family bathroom, master with ensuite, lounge and kitchen diner with utility area. Externally the property benefits from 2 off-street parking spaces, side access and a well presented landscaped garden.

#### Rear Garden

Mix of astro turf, and patio area, with rear access

### Bedroom I

Carpeted flooring, radiator, bespoke built-in wardrobe, DG UPVC window to the rear aspect, access to ensuite