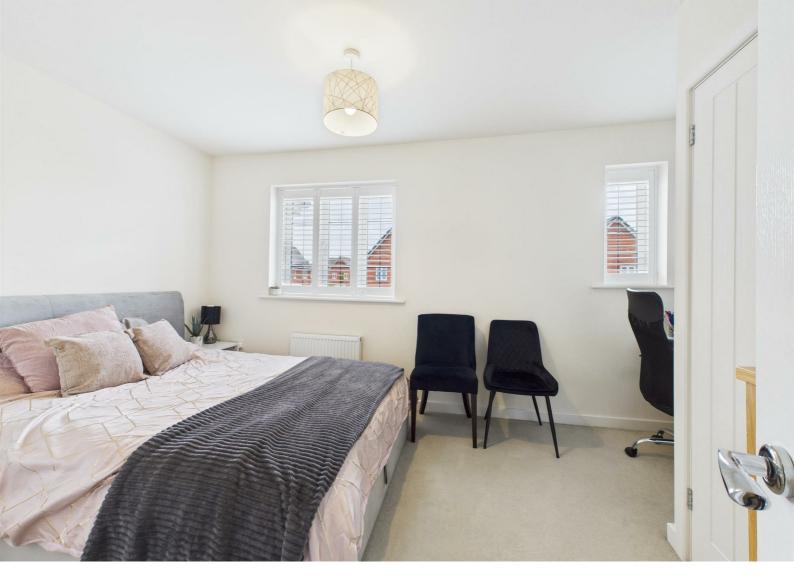

#### Bedroom 2

Carpeted flooring, radiator, 2x DG UPVC window to the front aspect, door to storage compartment