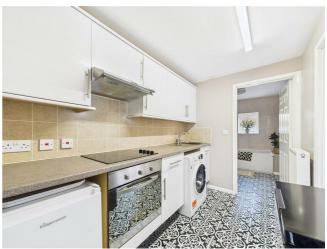

#### Kitchen

Vinyl flooring, mix of wall and base units surmounted by work surface, half tiled, integral electric cooker and oven with extractor fan over, 2 spaces for small white goods, wash hand basin with drainer, radiator, doors to bathroom and room