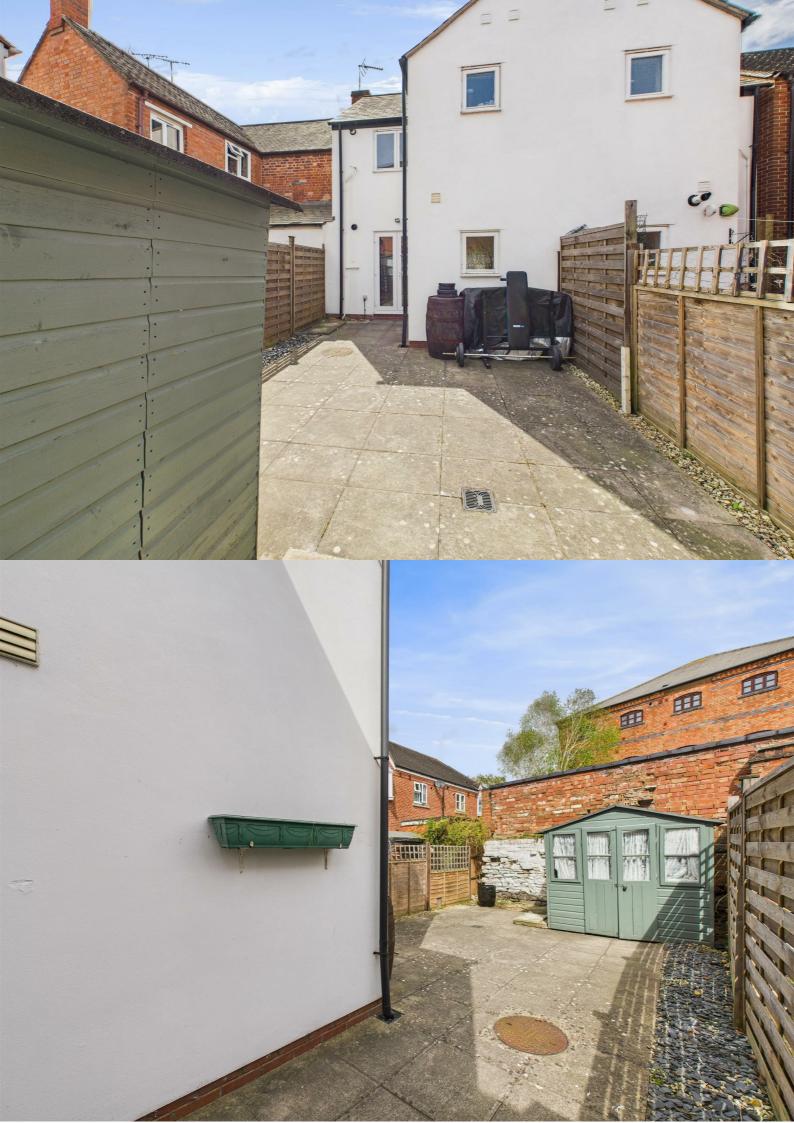

#### Garden

Enclosed low maintenance private courtyard rear garden with fence surround and laid to patio, shed