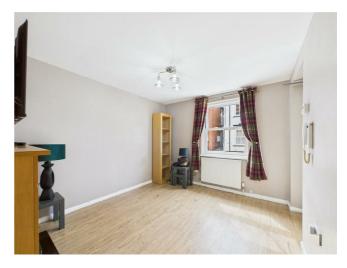

### Lounge

Wood effect vinyl flooring, radiator, UPVC DG window to the front aspect, feature fireplace with surround, door to kitchen