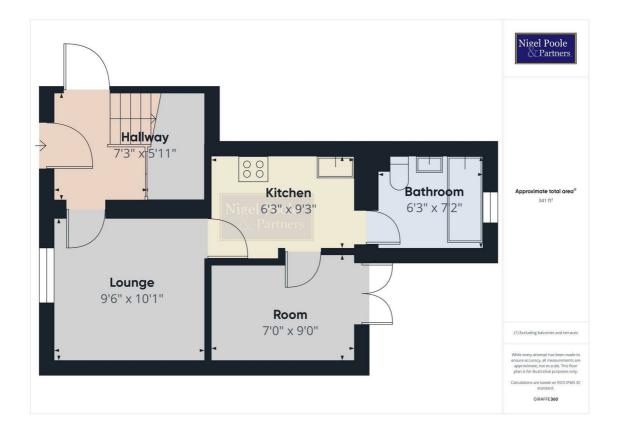

room and room

### Bathroom

Vinyl flooring, wash hand basin, low flush WC, bath with shower overhead, frosted UPVC DG window to the rear aspect, part tiling to walls

### Room

Carpeted flooring, radiator, boiler. UPVC DG french doors to the garden

#### Garden

Enclosed low maintenance private courtyard rear garden with fence surround and laid to patio, shed

### Tenure: Leasehold

Council Tax Band: A

## Broadband and Mobile Information

To check broadband speeds and mobile coverage for this property please visit: https://www.ofcom.org.uk/phones-telecoms-and-internet/advice-for-consumers/advice/ofcom-checker and enter postcode: WRII 4AD

### Additional Information

Lease: 979 Years Remaining Service Charge: £'30 Per Month Buy To Let Opportunity: Circa £650pcm









# **FLOOR PLAN**







I Port Street Evesham Worcestershire WRII 3LA 07932803042