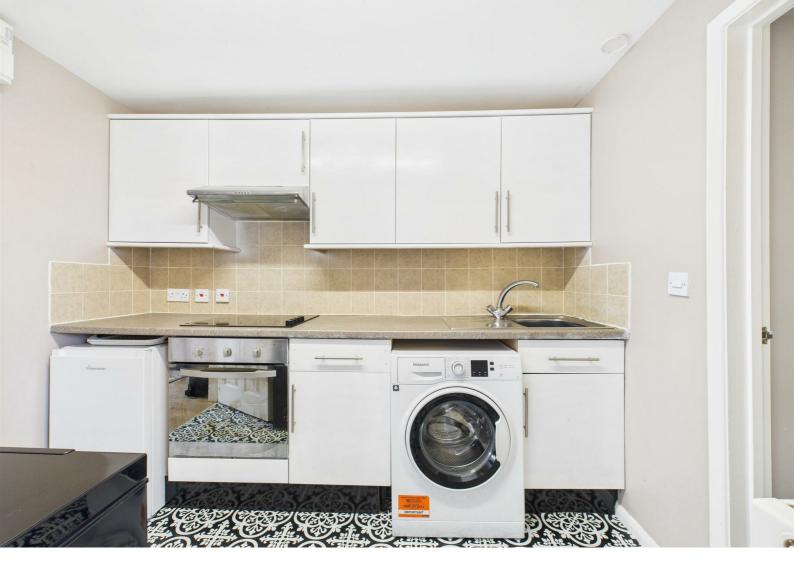

#### Kitchen

Vinyl flooring, mix of wall and base units surmounted by work surface, half tiled, integral electric cooker and oven with extractor fan over, 2 spaces for small white goods, wash hand basin with drainer, radiator, doors to bathroom and room