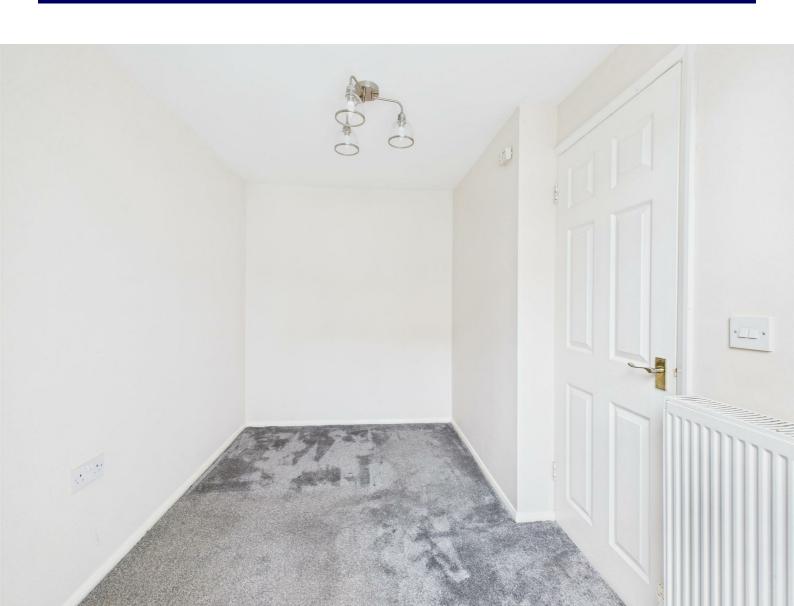

## Entrance Hallway

Carpeted flooring, Door to flat

### Lounge

Wood effect vinyl flooring, radiator, UPVC DG window to the front aspect, feature fireplace with surround, door to kitchen