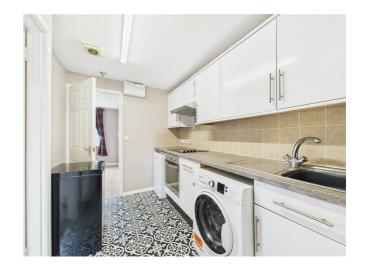

#### Kitchen

Vinyl flooring, mix of wall and base units surmounted by work surface, half tiled, integral electric cooker and oven with extractor fan over, 2 spaces for small white goods, wash hand basin with drainer, radiator, doors to bathroom and room