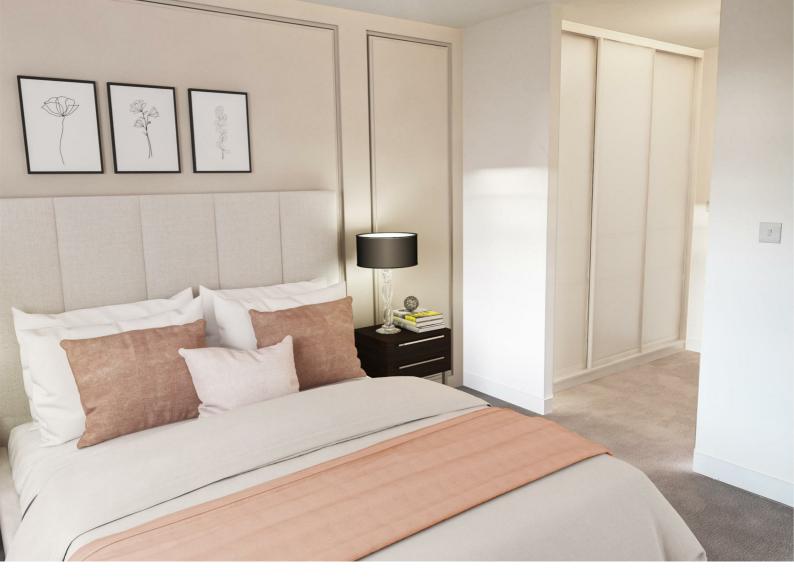

## Bedroom I

Radiator, UPVC DG Window to the front aspect, access to dressing aread and en-suite

#### Bedroom I en-suite

Frosted UPVC DG window to the rear aspect, Wash hand basin, low flush WC, walk-in shower with shower overhead.