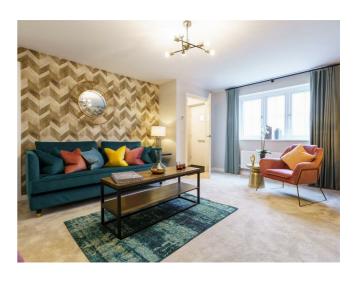

## Lounge

Radiator, UPVC DG window to the front aspect, access to kitchen/diner, and storage unit.