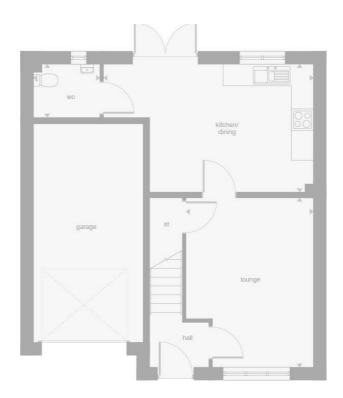

## Floor Plan

I Port Street
Evesham
Worcestershire
WRII 3LA
07932803042

leo.cooper@nigelpooleestateagents.co.uk

## Front

Property is approached via driveway/pathway, bordered with lawned area, and shrubs/hedging.

## **Entrance Hallway**

Access to lounge, and upstairs landing.

## Lounge

Radiator, UPVC DG window to the front aspect, access to kitchen/diner, and storage unit.

#### Kitchen/Diner

UPVC DG window to the rear aspect. Sink and drainer, UPVC DG French doors leading to garden, access to downstairs WC.