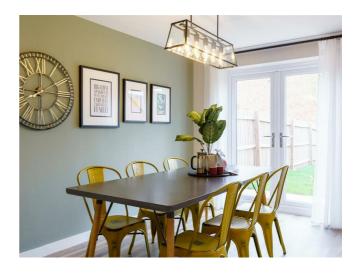

#### Kitchen/Diner

UPVC DG window to the rear aspect. Sink and drainer, UPVC DG French doors leading to garden, access to downstairs WC.