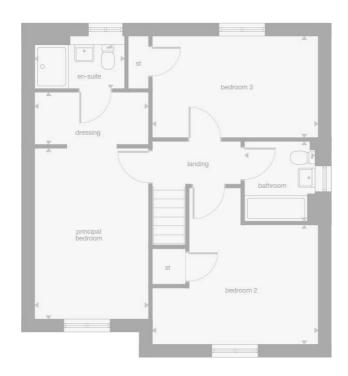

## Floor Plan

I Port Street
Evesham
Worcestershire
WRII 3LA
07932803042

leo.cooper@nigelpooleestateagents.co.uk

## Landing

Access to family bathroom, bedroom 1, 2, and 3.

## Bedroom I

Radiator, UPVC DG Window to the front aspect, access to dressing aread and en-suite

#### Bedroom I en-suite

Frosted UPVC DG window to the rear aspect, Wash hand basin, low flush WC, walk-in shower with shower overhead.

## Bedroom 2

Radiator, storage compartment unit.

## Bedroom 3

Radiator, storage compartment unit.

## Family Bathroom

Part tiled, bath, low flush WC, wash hand basin, frosted UPVC DG Window to the side aspect.

Tenure: Freehold