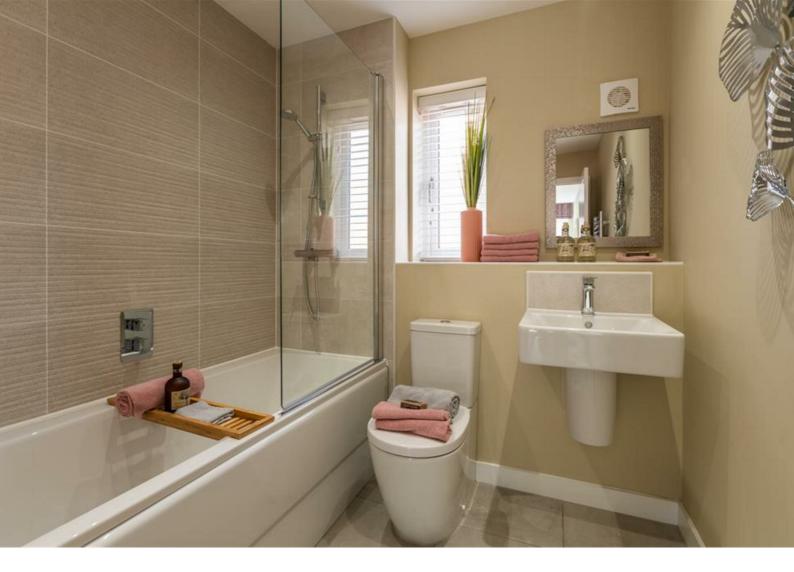

## Family Bathroom

Part tiled, bath, low flush WC, wash hand basin, frosted UPVC DG Window to the side aspect.

Tenure: Freehold