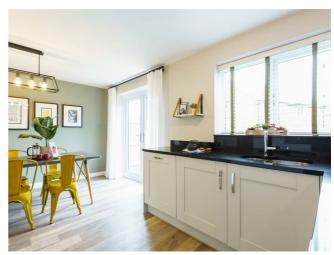

#### Kitchen/Diner

UPVC DG window to the rear aspect. Sink and drainer, UPVC DG French doors leading to garden, access to downstairs WC.