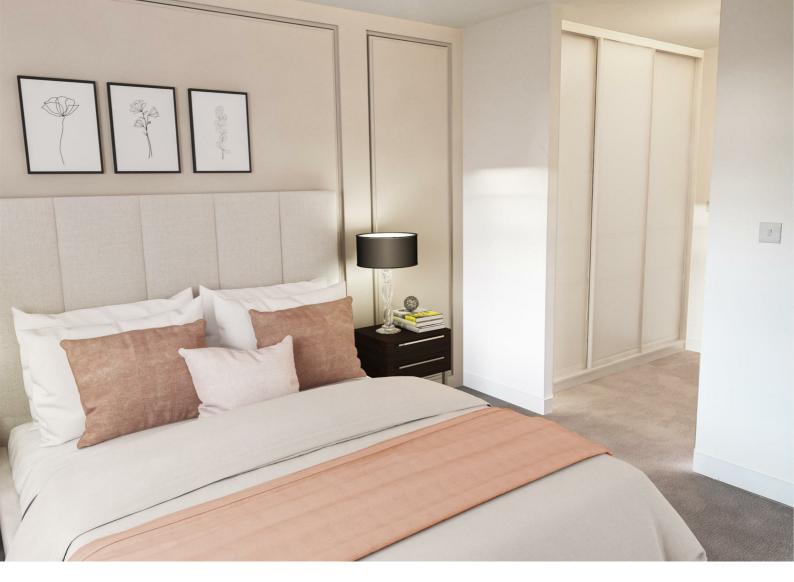

## Bedroom I

Radiator, UPVC DG Window to the front aspect, access to dressing aread and en-suite

## Bedroom I en-suite

Frosted UPVC DG window to the rear aspect, Wash hand basin, low flush WC, walk-in shower with shower overhead.

Bedroom 2

Radiator, storage compartment unit.

Bedroom 3

Radiator, storage compartment unit.