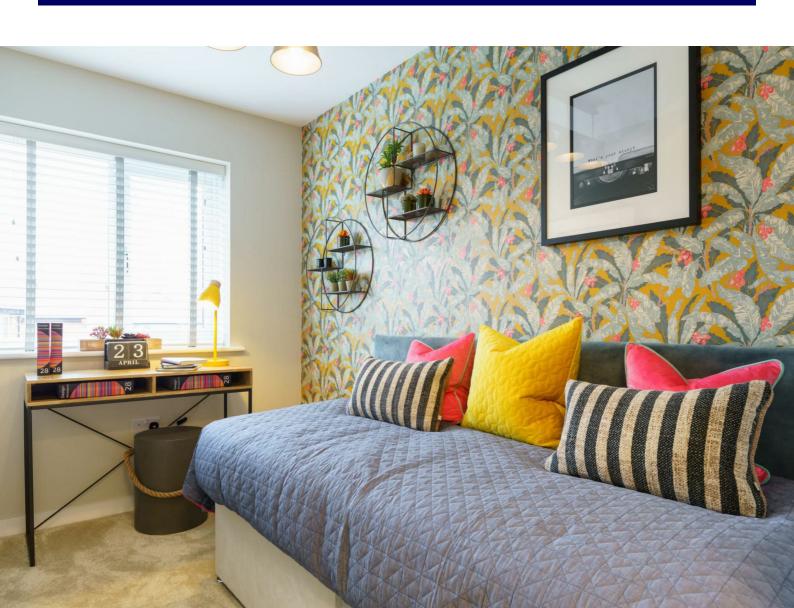

## Bedroom I en-suite

Frosted UPVC DG window to the rear aspect, Wash hand basin, low flush WC, walk-in shower with shower overhead.

Bedroom 2

Radiator, storage compartment unit.

Bedroom 3

Radiator, storage compartment unit.