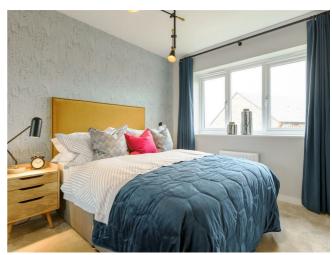

## Bedroom I

Radiator, UPVC DG Window to the front aspect, access to dressing aread and en-suite