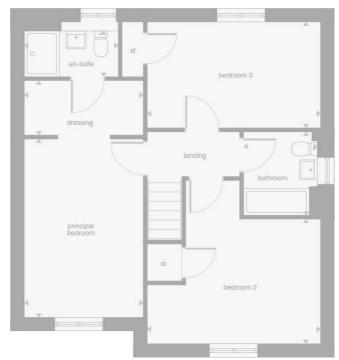

## Floor Plan

I Port Street Evesham Worcestershire WRII 3LA 07932803042

leo.cooper@nigelpooleestateagents.co.uk

## Landing

Access to family bathroom, bedroom 1, 2, and 3.

## Bedroom I

Radiator, UPVC DG Window to the front aspect, access to dressing aread and en-suite

## Bedroom I en-suite

Frosted UPVC DG window to the rear aspect, Wash hand basin, low flush WC, walk-in shower with shower overhead.

Bedroom 2

Radiator, storage compartment unit.

Bedroom 3

Radiator, storage compartment unit.

Family Bathroom

Part tiled, bathtub, low flush WC, wash hand basin, frosted UPVC DG Window to the side aspect.

Tenure: Freehold

Additional info

Annual service charges / management services: £285

Broadband and Mobile Information