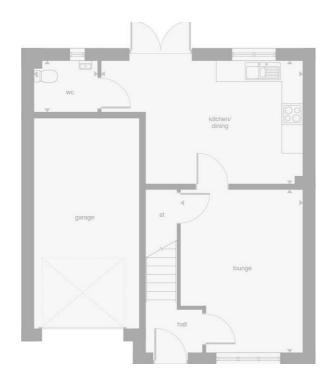

## Floor Plan

I Port Street Evesham Worcestershire WRII 3LA 07932803042

leo.cooper@nigelpooleestateagents.co.uk

## Front

Property is approached via driveway/pathway, bordered with lawned area, and shrubs/hedging.

## Entrance Hallway

Access to lounge, and upstairs landing.

## Lounge

Radiator, UPVC DG window to the front aspect, access to kitchen/diner, and storage unit.

#### Kitchen/Diner

UPVC DG window to the rear aspect. Sink and drainer, UPVC DG French doors leading to garden, access to downstairs WC.

Family Bathroom

Part tiled, bathtub, low flush WC, wash hand basin, frosted UPVC DG Window to the side aspect.

Tenure: Freehold

Additional info

Annual service charges / management services: £285

Broadband and Mobile Information