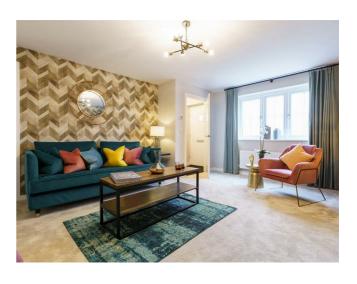

## Entrance Hallway

Access to lounge, and upstairs landing.

## Lounge

Radiator, UPVC DG window to the front aspect, access to kitchen/diner, and storage unit.