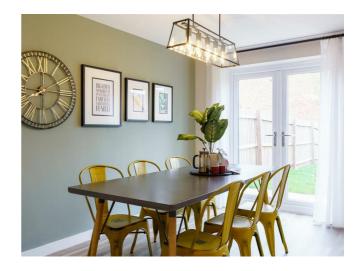

#### Kitchen/Diner

UPVC DG window to the rear aspect. Sink and drainer, UPVC DG French doors leading to garden, access to downstairs WC.