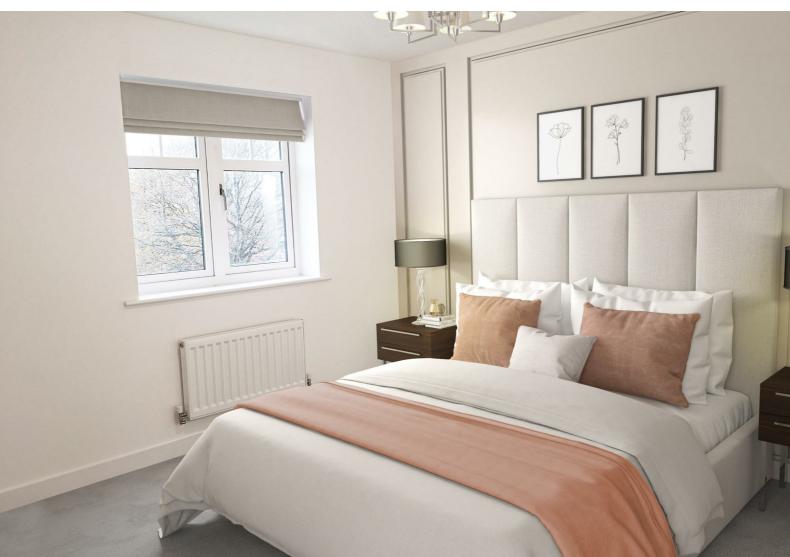

## Bedroom I

Radiator, UPVC DG Window to the front aspect, access to dressing aread and en-suite