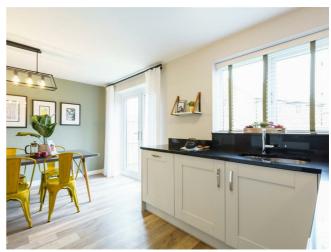

#### Kitchen/Diner

UPVC DG window to the rear aspect. Sink and drainer, UPVC DG French doors leading to garden, access to downstairs WC.