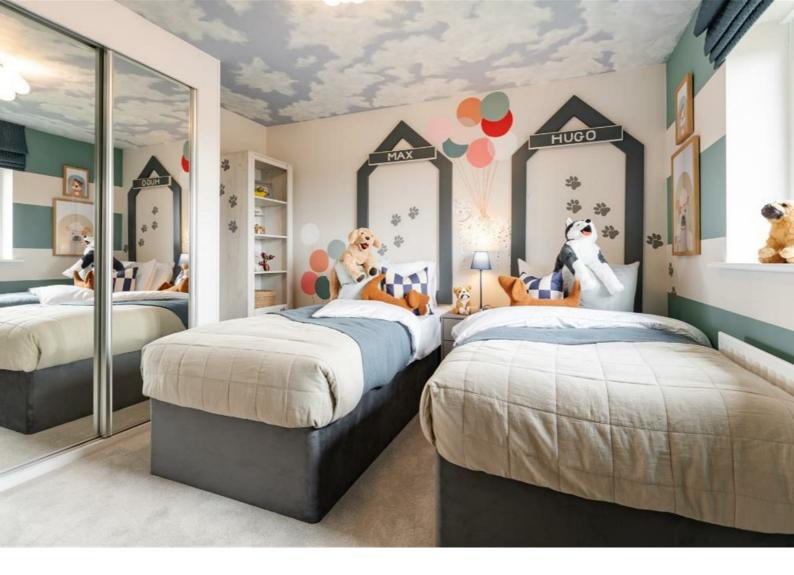

#### Bedroom I

Radiator, UPVC DG Window to the front aspect

Bedroom I en-suite

Wash hand basin, low flush WC, walk-in shower with shower overhead.

Bedroom 2

Radiator, UPVC DG Window to the front aspect

Bedroom 3

Radiator, UPVC DG Window to the rear aspect,

Bedroom 4

Radiator, UPVC DG Window to the rear aspect,

Family bathroom

Part tiled, bath, low flush WC, wash hand basin, frosted UPVC DG Window to the side aspect.

## Please note:

Image carousel may contain artists impressions and photography showing optional extras