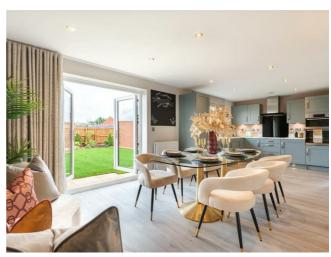

#### Kitchen/Diner

Upgraded kitchen with integrated f/freezer and dishwasher. Outside tap and external electrical socket, mix of wall and base units surmounted by work surface, sink and drainer, integrated oven and hob with extractor fan over, UPVC DG French doors leading to garden, UPVC DG window to the rear aspect, access to laundry room, storage unit, and garden.