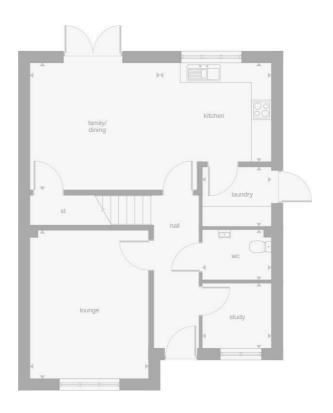

#### Entrance Hallway

Access to study room, lounge, downstairs WC, kitchen/diner, and upstairs landing.

### Study room

Radiator, UPVC DG window to the front aspect.

#### Lounge

Radiator, UPVC DG Window to the front aspect.

#### Kitchen/Diner

Upgraded kitchen with integrated f/freezer and dishwasher. Outside tap and external electrical socket, mix of wall and base units surmounted by work surface, sink and drainer, integrated oven and hob with extractor fan over, UPVC DG French doors leading to garden, UPVC DG window to the rear aspect, access to laundry room, storage unit, and garden.

#### Downstairs WC

Wash hand basin, heated towel rail. low flush WC.

# Floor plan

I Port Street
Evesham
Worcestershire
WRII 3LA
07932803042

leo.cooper@nigelpooleestateagents.co.uk