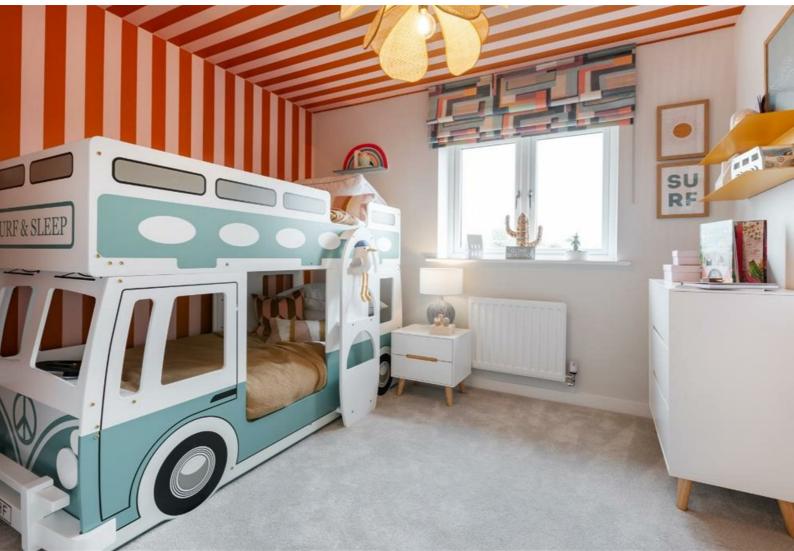

#### Bedroom I

Radiator, UPVC DG Window to the front aspect

Bedroom I en-suite

Wash hand basin, low flush WC, walk-in shower with shower overhead.

Bedroom 2

Radiator, UPVC DG Window to the front aspect

Bedroom 3

Radiator, UPVC DG Window to the rear aspect,

Bedroom 4

Radiator, UPVC DG Window to the rear aspect,

Family bathroom

Part tiled, bath, low flush WC, wash hand basin, frosted UPVC DG Window to the side aspect.

## Please note:

Image carousel may contain artists impressions and photography showing optional extras