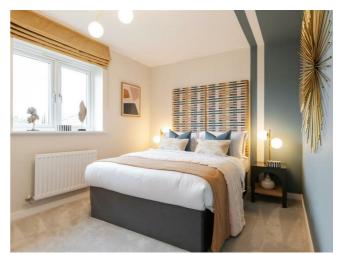

#### Bedroom I

Radiator, UPVC DG Window to the front aspect

Bedroom I en-suite

Wash hand basin, low flush WC, walk-in shower with shower overhead.

Bedroom 2

Radiator, UPVC DG Window to the front aspect

Bedroom 3

## Please note:

Image carousel may contain artists impressions and photography showing optional extras