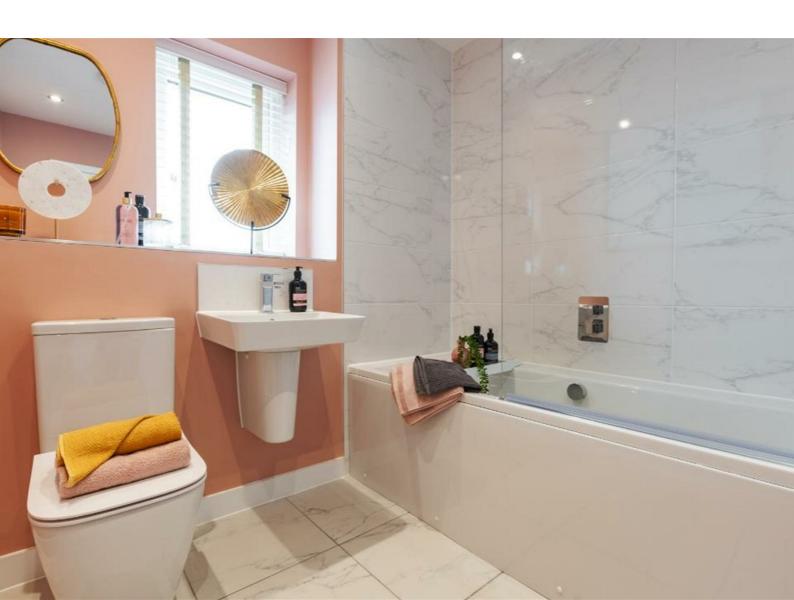

Radiator, UPVC DG Window to the rear aspect,

Bedroom 4

Radiator, UPVC DG Window to the rear aspect,

Family bathroom

Part tiled, bath, low flush WC, wash hand basin, frosted UPVC DG Window to the side aspect.

## Please note:

Image carousel may contain artists impressions and photography showing optional extras