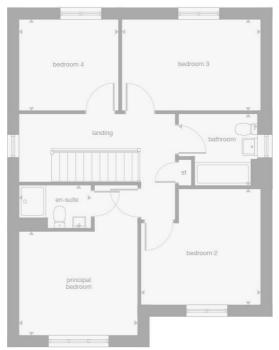

#### Landing

UPVC DG Window to the side aspect, access to family bathroom, bedroom 1, 2, 3, and 4.

#### Bedroom I

Radiator, UPVC DG Window to the front aspect

Bedroom I en-suite

Wash hand basin, low flush WC, walk-in shower with shower overhead.

Bedroom 2

Radiator, UPVC DG Window to the front aspect

Bedroom 3

Radiator, UPVC DG Window to the rear aspect,

Bedroom 4

Radiator, UPVC DG Window to the rear aspect,

Family bathroom

Part tiled, bath, low flush WC, wash hand basin, frosted UPVC DG Window to the side aspect.

# Floor plan

I Port Street
Evesham
Worcestershire
WRII 3LA
07932803042

leo.cooper@nigelpooleestateagents.co.uk