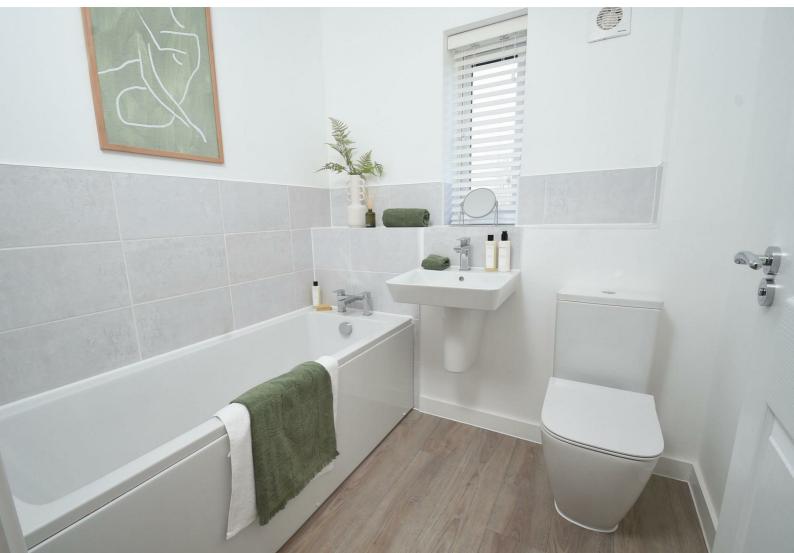

Bedroom 2

Radiator, UPVC DG window to the rear aspect

Bedroom 3

Radiator, UPVC DG Window to the front aspect

Bedroom 4

Radiator, UPVC DG Window to the rear aspect.

Family Bathroom

Part tiled, bathtub, low flush WC, wash hand basin, frosted UPVC DG Window to the side aspect.