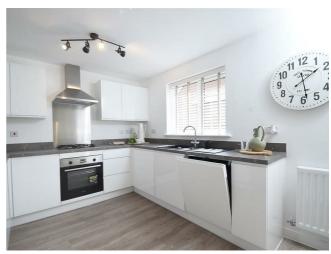

#### Kitchen/Diner

Upgraded kitchen with integrated f/freezer and dishwasher. Outside tap and external electrical socket, radiator, UPVC DG window to the rear aspect. Mix of wall and base units surmounted by work surface, sink and drainer, integrated oven and hob, integrated dishwasher, integrated fridge freezer, UPVC DG French doors leading to rear garden, access to laundry room.