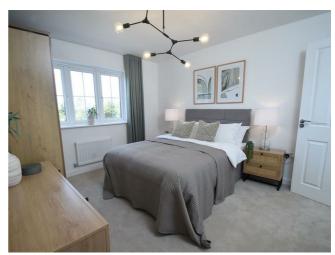

#### Bedroom I

Radiator, UPVC DG Window to the front aspect, access to en-suite

Bedroom I en-suite

Frosted UPVC DG window to the side aspect, Wash hand basin and low flush WC, walk-in shower with shower overhead.