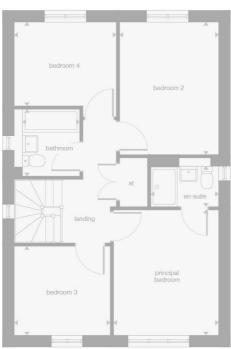

#### Landing

Access to family bathroom, storage compartment, bedroom 1, 2, 3, and 4, UPVC DG Window to the side aspect

#### Bedroom I

Radiator, UPVC DG Window to the front aspect, access to en-suite

Bedroom I en-suite

Frosted UPVC DG window to the side aspect, Wash hand basin and low flush WC, walk-in shower with shower overhead.

Bedroom 2

Radiator, UPVC DG window to the rear aspect

Bedroom 3

Radiator, UPVC DG Window to the front aspect

Bedroom 4

Radiator, UPVC DG Window to the rear aspect.

Family Bathroom

Part tiled, bathtub, low flush WC, wash hand basin, frosted UPVC DG Window to the side aspect.

## Floor Plan

I Port Street
Evesham
Worcestershire
WRII 3LA
07932803042
leo.cooper@nigelpooleestateagents.co.uk