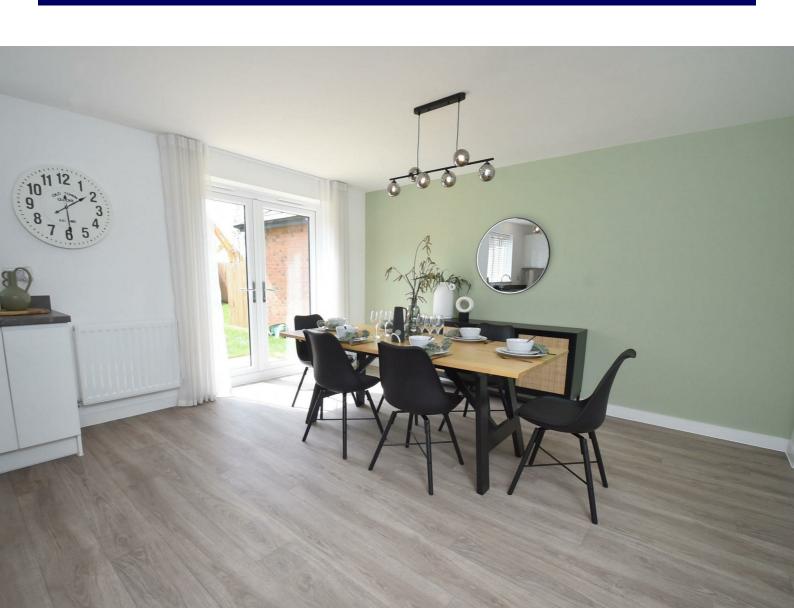

#### Kitchen/Diner

Upgraded kitchen with integrated f/freezer and dishwasher. Outside tap and external electrical socket, radiator, UPVC DG window to the rear aspect. Mix of wall and base units surmounted by work surface, sink and drainer, integrated oven and hob, integrated dishwasher, integrated fridge freezer, UPVC DG French doors leading to rear garden, access to laundry room.