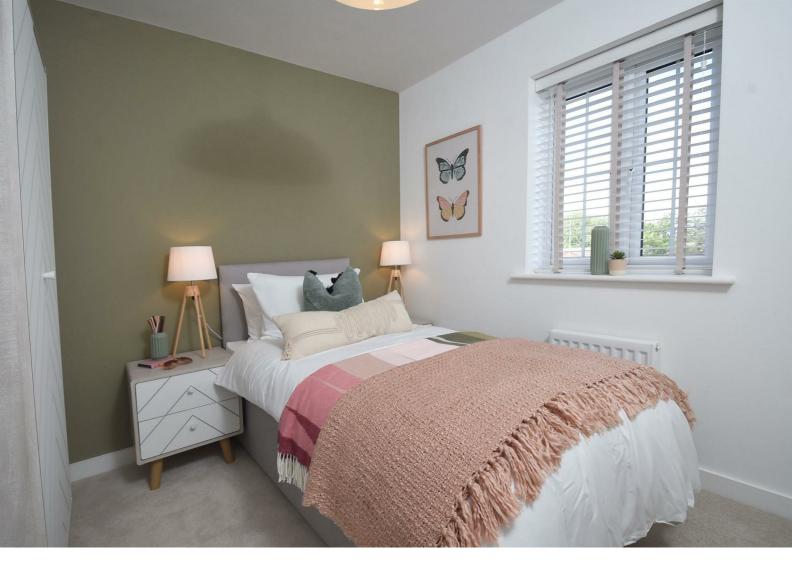

Bedroom 2

Radiator, UPVC DG window to the rear aspect

Bedroom 3

Radiator, UPVC DG Window to the front aspect

Bedroom 4

Radiator, UPVC DG Window to the rear aspect.

Family Bathroom

Part tiled, bathtub, low flush WC, wash hand basin, frosted UPVC DG Window to the side aspect.