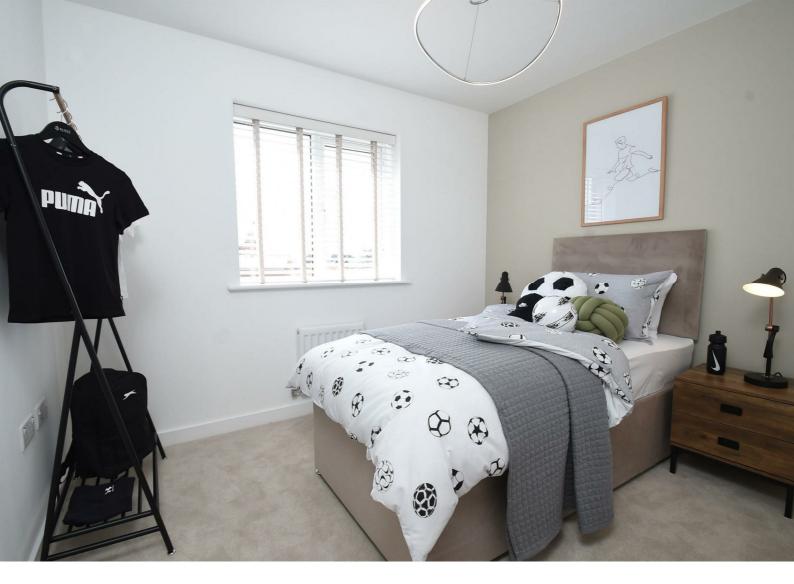

#### Bedroom I

Radiator, UPVC DG Window to the front aspect, access to en-suite

Bedroom I en-suite

Frosted UPVC DG window to the side aspect, Wash hand basin and low flush WC, walk-in shower with shower overhead.

Bedroom 2

Radiator, UPVC DG window to the rear aspect

Bedroom 3

Radiator, UPVC DG Window to the front aspect

Bedroom 4

Radiator, UPVC DG Window to the rear aspect.

Family Bathroom

Part tiled, bathtub, low flush WC, wash hand basin, frosted UPVC DG Window to the side aspect.