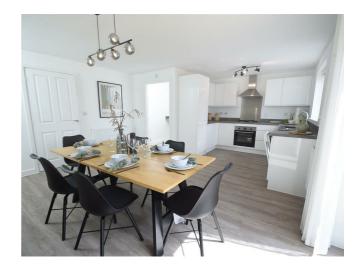

#### Kitchen/Diner

Upgraded kitchen with integrated f/freezer and dishwasher. Outside tap and external electrical socket, radiator, UPVC DG window to the rear aspect. Mix of wall and base units surmounted by work surface, sink and drainer, integrated oven and hob, integrated dishwasher, integrated fridge freezer, UPVC DG French doors leading to rear garden, access to laundry room.