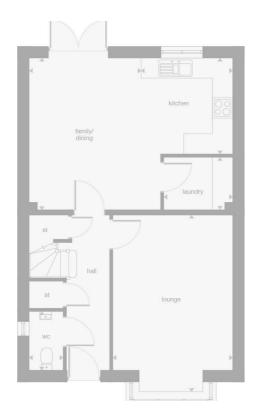

### Entrance Hallway

Access to downstairs WC, lounge, kitchen diner, 2 storage compartments, and upstairs landing.

#### Lounge

Radiator, UPVC DG bay window to the front aspect.

#### Kitchen/Diner

Upgraded kitchen with integrated f/freezer and dishwasher. Outside tap and external electrical socket, radiator, UPVC DG window to the rear aspect. Mix of wall and base units surmounted by work surface, sink and drainer, integrated oven and hob, integrated dishwasher, integrated fridge freezer, UPVC DG French doors leading to rear garden, access to laundry room.

## Floor Plan

I Port Street
Evesham
Worcestershire
WRII 3LA
07932803042
leo.cooper@nigelpooleestateagents.co.uk