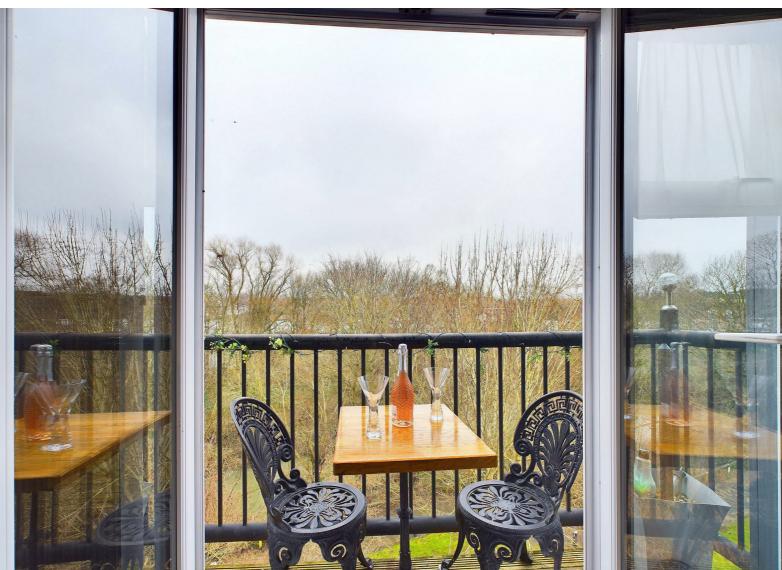

## Key features

- Riverside Views
- 2 Double Bedrooms
- Ensuite to master bedroom
- Riverside Balcony
- Garage
- Workshop
- · High Quality Finish Kitchen
- Desirable Location
- Gated community
- Buy To Let opportunity

## Description

\*\*BEAUTIFULLY PRESENTED RIVERSIDE
APARTMENT WITH RIVERSIDE FACING
BALCONY AND FABULOUS RIVER VIEWS,
TWO DOUBLE BEDROOMS, GARAGE,
WORKSHOP AND GATED COMMUNITY\*\*
This fabulous riverside apartment is both
spacious and well presented and internally boasts
not only 2 double bedrooms, but good sized
lounge, kitchen diner, family bathroom and ensuite
to master bedroom. Externally the property
benefits from a garage and integrated workshop
and communal gardens.